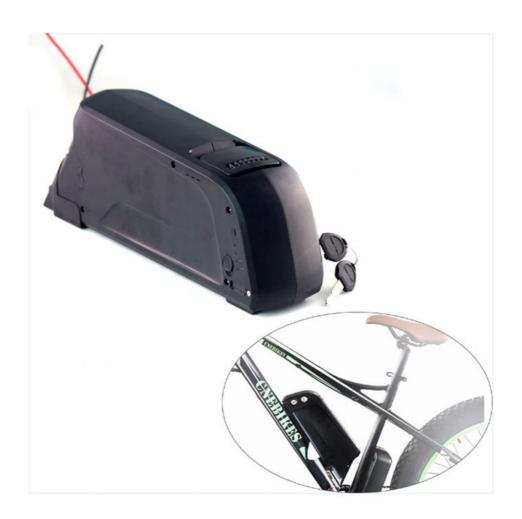

# Electric Motorcycle 5000W Motor Lifepo4 Battery 72v 96v 50ah 100ah Ebike Battery Pack

### **Product Specification**

Anode Material: NCMChargeable: Yes

Application: Home Appliances, Consumer Electronics,
 BOATS, Colf Carts, SUBMARINES, Ele

BOATS, Golf Carts, SUBMARINES, Ele

Battery Size: 36v 10ahThe Charging Ratio: 0.5CThe Discharge Rate: 1C

Certificate: CE/MSDS/UN38.3Capacity: 10ah-100ah

Highlight: Electric Motorcycle Lifepo4 Battery,

72v Lifepo4 Ebike Battery Pack, 96v Lifepo4 Ebike Battery Pack