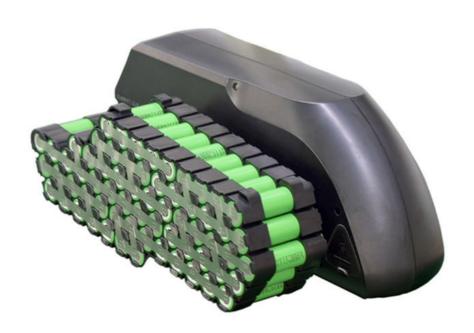

# Electric Motorcycle 5000W Motor Lifepo4 Battery 72v 96v 50ah 100ah Ebike Battery Pack

### **Product Specification**

Anode Material: NCMChargeable: Yes

Application: Home Appliances, Consumer Electronics,
 BOATS, Colf Carts, SUBMARINES, Ele

BOATS, Golf Carts, SUBMARINES, Ele

Battery Size: 36v 10ahThe Charging Ratio: 0.5CThe Discharge Rate: 1C

Certificate: CE/MSDS/UN38.3Capacity: 10ah-100ah

Highlight: Electric Motorcycle Lifepo4 Battery,

72v Lifepo4 Ebike Battery Pack, 96v Lifepo4 Ebike Battery Pack