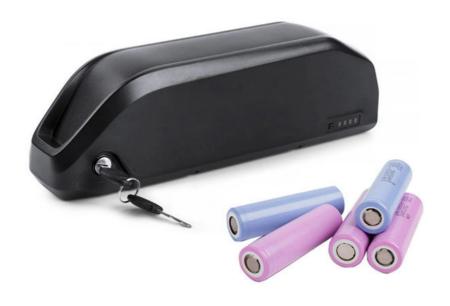

# Electric Motorcycle 5000W Motor Lifepo4 Battery 72v 96v 50ah 100ah Ebike Battery Pack

### **Product Specification**

Anode Material: NCMChargeable: Yes

Application: Home Appliances, Consumer Electronics,
 BOATS, Colf Carts, SUBMARINES, Ele

BOATS, Golf Carts, SUBMARINES, Ele

Battery Size: 36v 10ahThe Charging Ratio: 0.5CThe Discharge Rate: 1C

Certificate: CE/MSDS/UN38.3Capacity: 10ah-100ah

Highlight: Electric Motorcycle Lifepo4 Battery,

72v Lifepo4 Ebike Battery Pack, 96v Lifepo4 Ebike Battery Pack