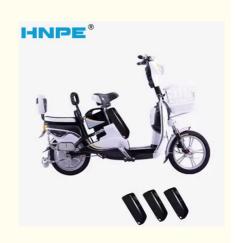

# Electric Motorcycle 5000W Motor Lifepo4 Battery 72v 96v 50ah 100ah Ebike Battery Pack

### **Product Specification**

Anode Material: NCMChargeable: Yes

Application: Home Appliances, Consumer Electronics,
 BOATS, Colf Carts, SUBMARINES, Ele

BOATS, Golf Carts, SUBMARINES, Ele

Battery Size: 36v 10ahThe Charging Ratio: 0.5CThe Discharge Rate: 1C

Certificate: CE/MSDS/UN38.3Capacity: 10ah-100ah

Highlight: Electric Motorcycle Lifepo4 Battery,

72v Lifepo4 Ebike Battery Pack, 96v Lifepo4 Ebike Battery Pack