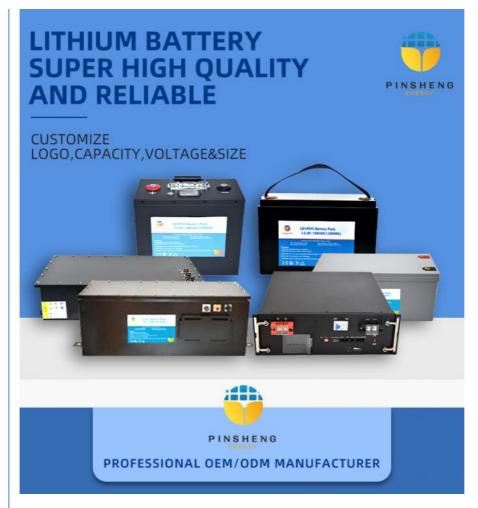

# Electric Motorcycle 5000W Motor Lifepo4 Battery 72v 96v 50ah 100ah Ebike Battery Pack

### **Key Features of Pinsheng Energy Battery:**

- 1.Factory Price
- 2. After sales and quality assurance
- 3. Most safe LFP battery technology, no cobalt .
- 4. Long lifetimes ->5000 cycles
- 5. Easily expandable
- 6. Easily replacement the original lead acid battery .
- 7. Self-engineered BMS
- 8. Short circuit/ Over current/ Over voltage/ Over temperature protection .
- $9. \\ \mbox{Bluetooth APP}$  available on request to see the status of the battery .
- 10. IP65 waterproof .
- 11. OEM logo available **Specifications**: