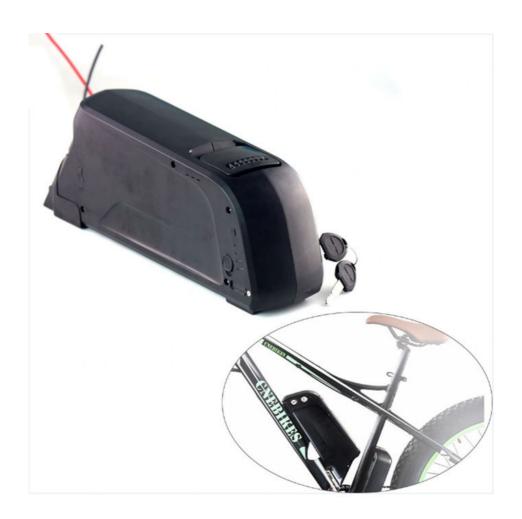

### **Product Specification**

Anode Material: NCMChargeable: Yes

 Application: Home Appliances, Consumer Electronics, BOATS, Golf Carts, SUBMARINES, Ele

Battery Size: 36v 10ah

The Charging Ratio: 0.5CThe Discharge Rate: 1C

• Certificate: CE/MSDS/UN38.3

• Capacity: 10ah-100ah

Highlight: 48V Lithium Ion Pack,
 Customized Lithium Ion Pack,

Customized Lithium Ion Pack 28.8Ah Lithium Ion Pack