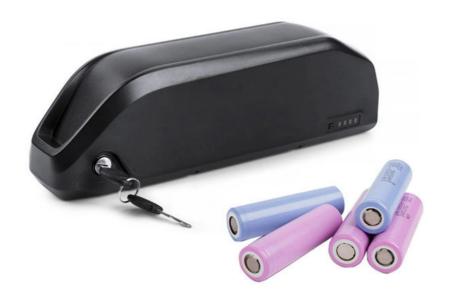

### **Product Specification**

Anode Material: NCMChargeable: Yes

 Application: Home Appliances, Consumer Electronics, BOATS, Golf Carts, SUBMARINES, Ele

Battery Size: 36v 10ah

The Charging Ratio: 0.5CThe Discharge Rate: 1C

• Certificate: CE/MSDS/UN38.3

• Capacity: 10ah-100ah

Highlight: 48V Lithium Ion Pack,
 Customized Lithium Ion Pack,

Customized Lithium Ion Pack 28.8Ah Lithium Ion Pack