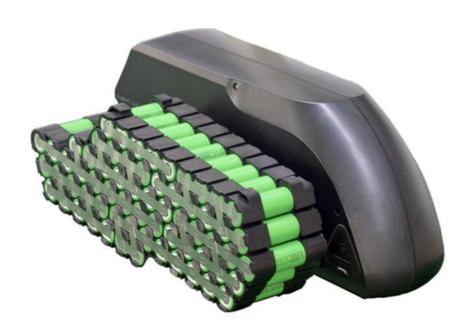

### **Product Specification**

Anode Material: NCMChargeable: Yes

 Application: Home Appliances, Consumer Electronics, BOATS, Golf Carts, SUBMARINES, Ele

Battery Size: 36v 10ah

The Charging Ratio: 0.5CThe Discharge Rate: 1C

• Certificate: CE/MSDS/UN38.3

• Capacity: 10ah-100ah

Highlight: 48V Lithium Ion Pack,
 Customized Lithium Ion Pack,

Customized Lithium Ion Pack 28.8Ah Lithium Ion Pack

### **Key Features of Pinsheng Energy Battery:**

- 1.Factory Price
- 2. After sales and quality assurance
- 3. Most safe LFP battery technology, no cobalt .
- 4. Long lifetimes ->5000 cycles
- 5. Easily expandable
- 6. Easily replacement the original lead acid battery .
- 7. Self-engineered BMS
- 8. Short circuit/ Over current/ Over voltage/ Over temperature protection .
- $9. \\ \mbox{Bluetooth APP}$  available on request to see the status of the battery .
- 10. IP65 waterproof .
- 11. OEM logo available **Specifications**: