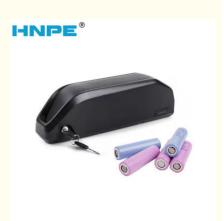

# Customized 48V 52V 60V 72V 20Ah 24Ah 28.8Ah 30Ah Lithium Ion Pack Electric Bike Ebike Batteries Bicycle

### **Product Specification**

Anode Material: NCMChargeable: Yes

 Application: Home Appliances, Consumer Electronics, BOATS, Golf Carts, SUBMARINES, Ele

Battery Size: 36v 10ah

The Charging Ratio: 0.5CThe Discharge Rate: 1C

• Certificate: CE/MSDS/UN38.3

• Capacity: 10ah-100ah

Highlight: 48V Lithium Ion Pack,
 Customized Lithium Ion Pack,

Customized Lithium Ion Pack 28.8Ah Lithium Ion Pack