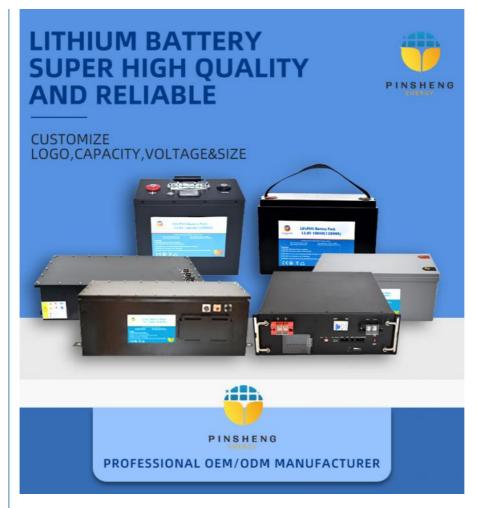

# Customized 48V 52V 60V 72V 20Ah 24Ah 28.8Ah 30Ah Lithium Ion Pack Electric Bike Ebike Batteries Bicycle

• Certificate: CE/MSDS/UN38.3

• Capacity: 10ah-100ah

Highlight: 48V Lithium Ion Pack,
 Customized Lithium Ion Pack,

Customized Lithium Ion Pack 28.8Ah Lithium Ion Pack

### **Key Features of Pinsheng Energy Battery:**

- 1.Factory Price
- 2. After sales and quality assurance
- 3. Most safe LFP battery technology, no cobalt .
- 4. Long lifetimes ->5000 cycles
- 5. Easily expandable
- 6. Easily replacement the original lead acid battery .
- 7. Self-engineered BMS
- 8. Short circuit/ Over current/ Over voltage/ Over temperature protection .
- $9. \\ \mbox{Bluetooth APP}$  available on request to see the status of the battery .
- 10. IP65 waterproof .
- 11. OEM logo available **Specifications**: