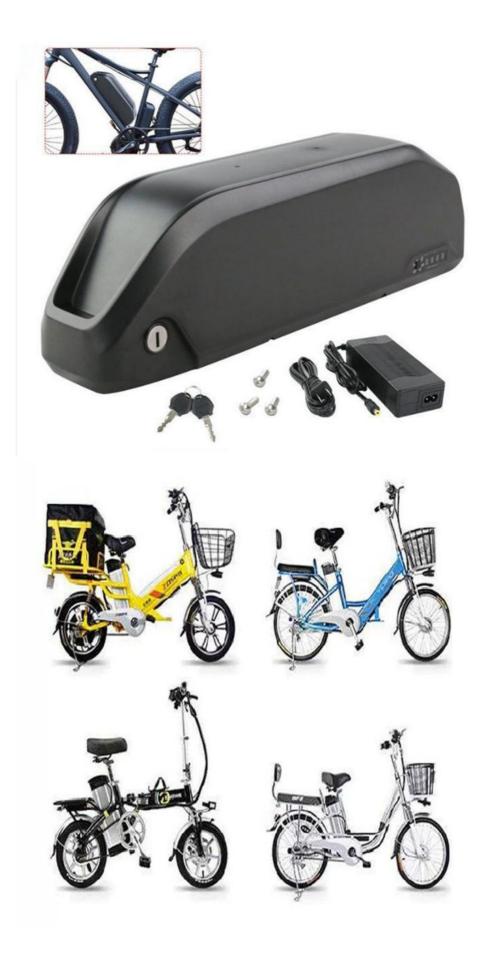

### **Product Specification**

Anode Material: NCMChargeable: Yes

 Application: Home Appliances, Consumer Electronics, BOATS, Golf Carts, SUBMARINES, Ele

Battery Size: 36v 10ah

The Charging Ratio: 0.5CThe Discharge Rate: 1C

• Certificate: CE/MSDS/UN38.3

• Capacity: 10ah-100ah

Highlight: 48V Lithium Ion Pack,
 Customized Lithium Ion Pack,

Customized Lithium Ion Pack 28.8Ah Lithium Ion Pack