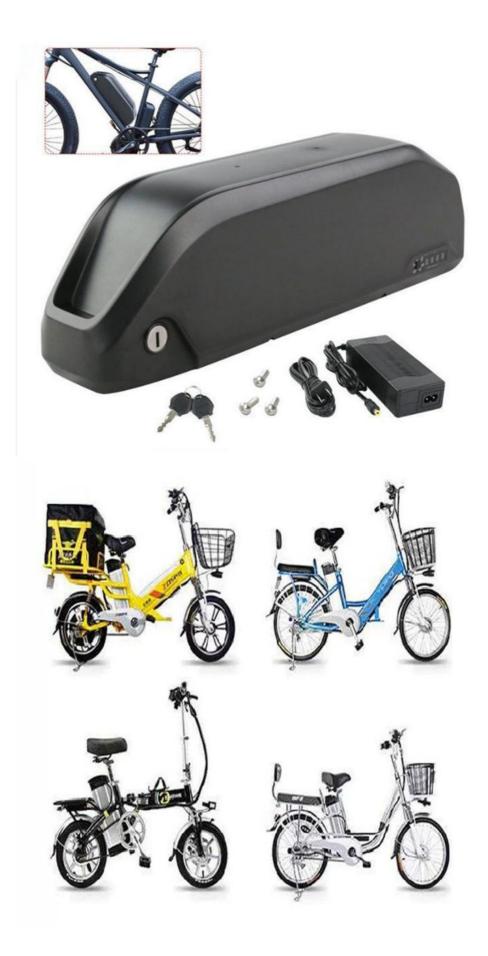

# Factory Supply Electric Bicycle 36V/48V/52V 10Ah 12Ah 15Ah 20Ah Lithium Ion E-Bike Battery Pack for E Cargo Bike Tricycle