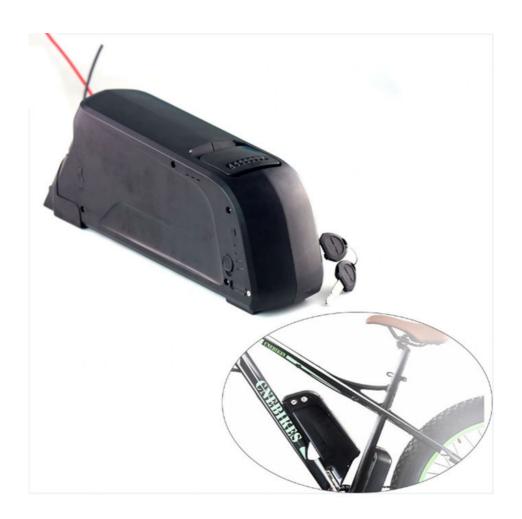

# Factory Supply Electric Bicycle 36V/48V/52V 10Ah 12Ah 15Ah 20Ah Lithium Ion E-Bike Battery Pack for E Cargo Bike Tricycle

### **Product Specification**

Anode Material: NCMChargeable: Yes

 Application: Home Appliances, Consumer Electronics, BOATS, Golf Carts, SUBMARINES, Ele

36v 10ah

Battery Size: 36v 10a
The Charging Ratio: 0.5C
The Discharge Rate: 1C

Certificate: CE/MSDS/UN38.3Capacity: 10ah-100ah

• Highlight: 20Ah E-Bike Battery Pack,

Tricycle E-Bike Battery Pack