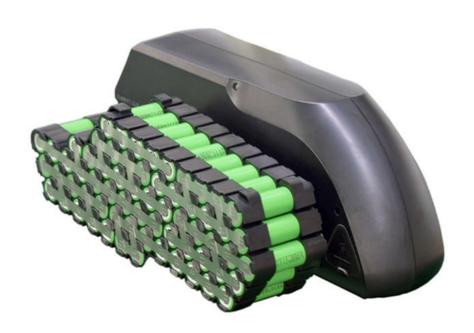

### **Product Specification**

Anode Material: NCMChargeable: Yes

 Application: Home Appliances, Consumer Electronics, BOATS, Golf Carts, SUBMARINES, Ele

36v 10ah

Battery Size: 36v 10a
The Charging Ratio: 0.5C
The Discharge Rate: 1C

Certificate: CE/MSDS/UN38.3Capacity: 10ah-100ah

• Highlight: 20Ah E-Bike Battery Pack,

Tricycle E-Bike Battery Pack

### **Key Features of Pinsheng Energy Battery:**

- 1.Factory Price
- 2. After sales and quality assurance
- 3. Most safe LFP battery technology, no cobalt .
- 4. Long lifetimes ->5000 cycles
- 5. Easily expandable
- 6. Easily replacement the original lead acid battery .
- 7. Self-engineered BMS
- 8. Short circuit/ Over current/ Over voltage/ Over temperature protection .
- $9. \\ \mbox{Bluetooth APP}$  available on request to see the status of the battery .
- 10. IP65 waterproof .
- 11. OEM logo available **Specifications**: