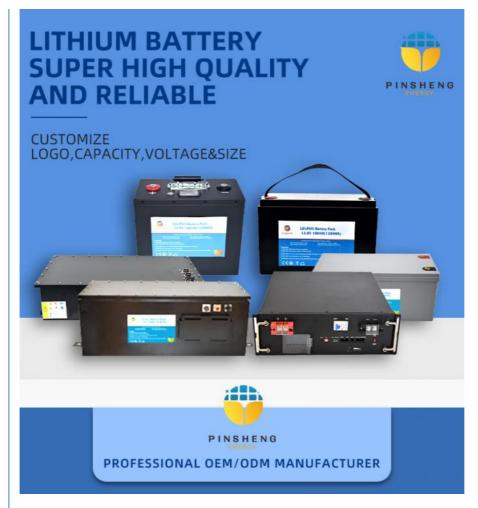

# Factory Supply Electric Bicycle 36V/48V/52V 10Ah 12Ah 15Ah 20Ah Lithium Ion E-Bike Battery Pack for E Cargo Bike Tricycle

Certificate: CE/MSDS/UN38.3Capacity: 10ah-100ah

• Highlight: 20Ah E-Bike Battery Pack,

Tricycle E-Bike Battery Pack

### **Key Features of Pinsheng Energy Battery:**

- 1.Factory Price
- 2. After sales and quality assurance
- 3. Most safe LFP battery technology, no cobalt .
- 4. Long lifetimes ->5000 cycles
- 5. Easily expandable
- 6. Easily replacement the original lead acid battery .
- 7. Self-engineered BMS
- 8. Short circuit/ Over current/ Over voltage/ Over temperature protection .
- $9. \\ \mbox{Bluetooth APP}$  available on request to see the status of the battery .
- 10. IP65 waterproof .
- 11. OEM logo available **Specifications**: