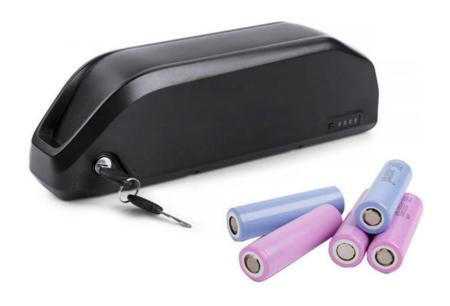

# Factory Supply Electric Bicycle 36V/48V/52V 10Ah 12Ah 15Ah 20Ah Lithium Ion E-Bike Battery Pack for E Cargo Bike Tricycle

### **Product Specification**

Anode Material: NCMChargeable: Yes

 Application: Home Appliances, Consumer Electronics, BOATS, Golf Carts, SUBMARINES, Ele

36v 10ah

Battery Size: 36v 10a
The Charging Ratio: 0.5C
The Discharge Rate: 1C

Certificate: CE/MSDS/UN38.3Capacity: 10ah-100ah

• Highlight: 20Ah E-Bike Battery Pack,

Tricycle E-Bike Battery Pack