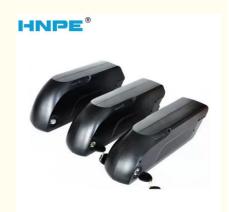

### Ride Longer and Stronger 52V 10Ah Lithium Ion E-Bike Battery Pack for E **Cargo Bike Tricycle**

### **Product Specification**

NCM Anode Material: · Chargeable:

Application: Home Appliances, Consumer Electronics,

BOATS, Golf Carts, SUBMARINES, Ele

. Battery Size: 36v 10ah • The Charging Ratio: 0.5C • The Discharge Rate: 1C

· Certificate: CE/MSDS/UN38.3 10ah-100ah · Capacity:

• Highlight: 52V E-Bike Battery Pack,

Lithium Ion E-Bike Battery Pack, 52V 10Ah Lithium Ion Battery Pack