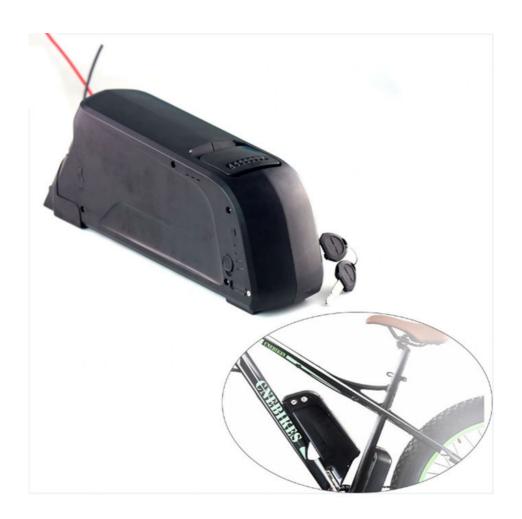

### Ride Longer and Stronger 52V 10Ah Lithium Ion E-Bike Battery Pack for E **Cargo Bike Tricycle**

### **Product Specification**

NCM Anode Material: · Chargeable:

Application: Home Appliances, Consumer Electronics,

BOATS, Golf Carts, SUBMARINES, Ele

. Battery Size: 36v 10ah • The Charging Ratio: 0.5C • The Discharge Rate: 1C

· Certificate: CE/MSDS/UN38.3 10ah-100ah · Capacity:

• Highlight: 52V E-Bike Battery Pack,

Lithium Ion E-Bike Battery Pack, 52V 10Ah Lithium Ion Battery Pack