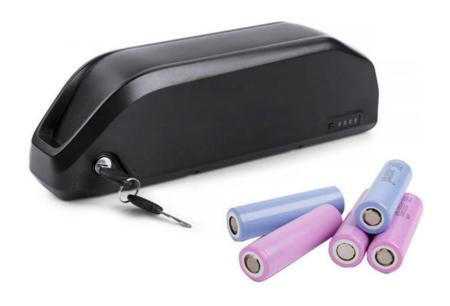

### Ride Longer and Stronger 52V 10Ah Lithium Ion E-Bike Battery Pack for E **Cargo Bike Tricycle**

### **Product Specification**

NCM Anode Material: · Chargeable:

Application: Home Appliances, Consumer Electronics,

BOATS, Golf Carts, SUBMARINES, Ele

. Battery Size: 36v 10ah • The Charging Ratio: 0.5C • The Discharge Rate: 1C

· Certificate: CE/MSDS/UN38.3 10ah-100ah · Capacity:

• Highlight: 52V E-Bike Battery Pack,

Lithium Ion E-Bike Battery Pack, 52V 10Ah Lithium Ion Battery Pack