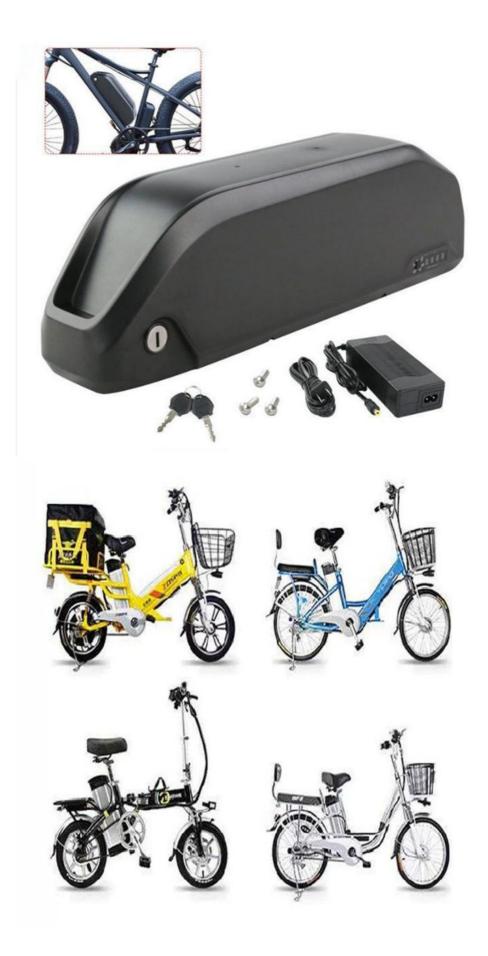

### Ride Longer and Stronger 52V 10Ah Lithium Ion E-Bike Battery Pack for E **Cargo Bike Tricycle**

### **Product Specification**

NCM Anode Material: · Chargeable:

Application: Home Appliances, Consumer Electronics,

BOATS, Golf Carts, SUBMARINES, Ele

. Battery Size: 36v 10ah • The Charging Ratio: 0.5C • The Discharge Rate: 1C

· Certificate: CE/MSDS/UN38.3 10ah-100ah · Capacity:

• Highlight: 52V E-Bike Battery Pack,

Lithium Ion E-Bike Battery Pack, 52V 10Ah Lithium Ion Battery Pack