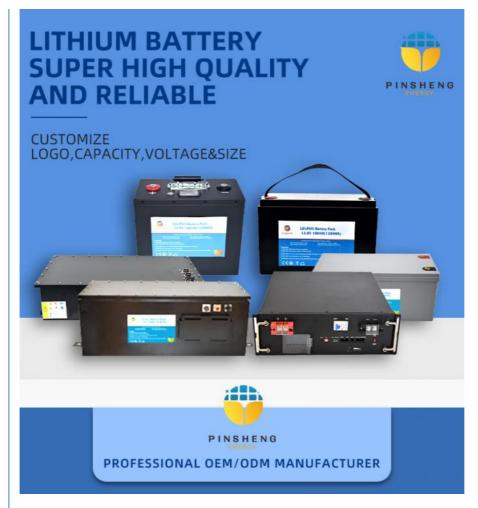

### Ride Longer and Stronger 52V 10Ah Lithium Ion E-Bike Battery Pack for E **Cargo Bike Tricycle**

### **Product Specification**

NCM Anode Material: · Chargeable:

Application: Home Appliances, Consumer Electronics,

BOATS, Golf Carts, SUBMARINES, Ele

. Battery Size: 36v 10ah • The Charging Ratio: 0.5C • The Discharge Rate: 1C

· Certificate: CE/MSDS/UN38.3 10ah-100ah · Capacity:

• Highlight: 52V E-Bike Battery Pack,

Lithium Ion E-Bike Battery Pack, 52V 10Ah Lithium Ion Battery Pack

### **Key Features of Pinsheng Energy Battery:**

- 1.Factory Price
- 2. After sales and quality assurance
- 3. Most safe LFP battery technology, no cobalt .
- 4. Long lifetimes ->5000 cycles
- 5. Easily expandable
- 6. Easily replacement the original lead acid battery .
- 7. Self-engineered BMS
- 8. Short circuit/ Over current/ Over voltage/ Over temperature protection .
- $9. \\ \mbox{Bluetooth APP}$  available on request to see the status of the battery .
- 10. IP65 waterproof .
- 11. OEM logo available **Specifications**: