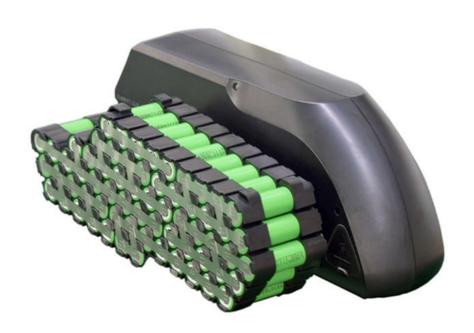

### **Product Specification**

NCM Anode Material: · Chargeable:

Application: Home Appliances, Consumer Electronics,

BOATS, Golf Carts, SUBMARINES, Ele

. Battery Size: 36v 10ah • The Charging Ratio: 0.5C • The Discharge Rate: 1C

· Certificate: CE/MSDS/UN38.3 10ah-100ah · Capacity:

• Highlight: 52V E-Bike Battery Pack,

Lithium Ion E-Bike Battery Pack, 52V 10Ah Lithium Ion Battery Pack