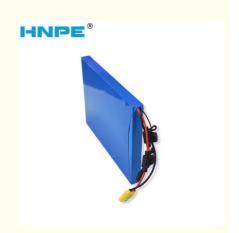

### UNIT PACK POWER Hailong Ebike Battery E-BIKE La Batterie 24V 36V 48V 52V 10AH 13AH 15AH 16AH 17AH Electric Bicycle Battery Pack

### **Product Specification**

• The Discharge Rate:

NCM Anode Material: · Chargeable:

. Application: Home Appliances, Consumer Electronics, BOATS, Golf Carts, SUBMARINES, Ele

. Battery Size: 36v 10ah • The Charging Ratio: 0.5C 1C

· Certificate: CE/MSDS/UN38.3 10ah-100ah · Capacity:

• Highlight: 17AH Hailong Ebike Battery, 24V Ebike Battery,

48V Hailong Ebike Battery