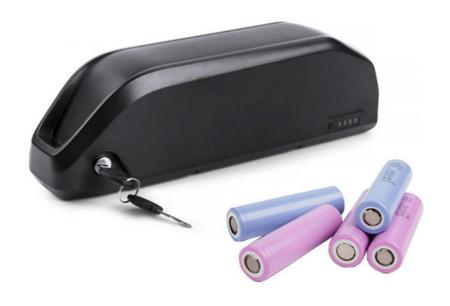

### UNIT PACK POWER Hailong Ebike Battery E-BIKE La Batterie 24V 36V 48V 52V 10AH 13AH 15AH 16AH 17AH Electric Bicycle Battery Pack

### **Product Specification**

• The Discharge Rate:

NCM Anode Material: · Chargeable:

. Application: Home Appliances, Consumer Electronics, BOATS, Golf Carts, SUBMARINES, Ele

. Battery Size: 36v 10ah • The Charging Ratio: 0.5C 1C

· Certificate: CE/MSDS/UN38.3 10ah-100ah · Capacity:

• Highlight: 17AH Hailong Ebike Battery, 24V Ebike Battery,

48V Hailong Ebike Battery