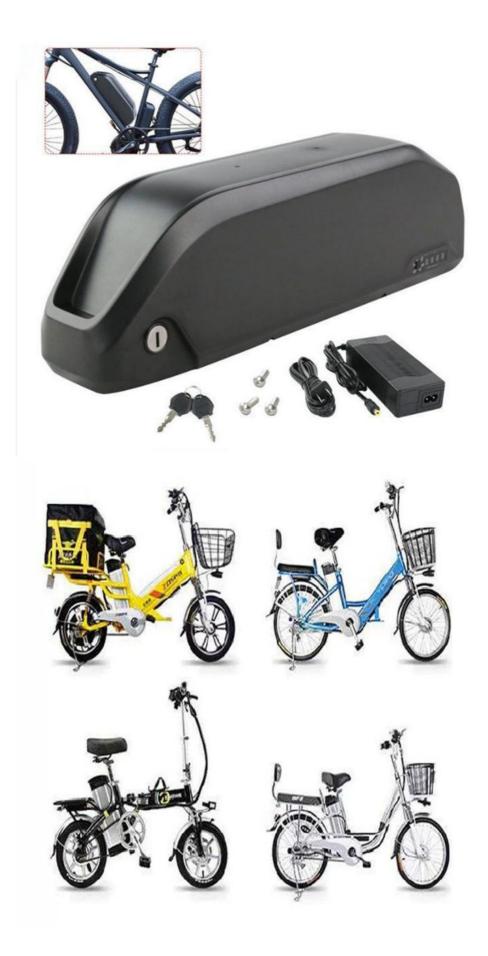

### UNIT PACK POWER Hailong Ebike Battery E-BIKE La Batterie 24V 36V 48V 52V 10AH 13AH 15AH 16AH 17AH Electric Bicycle Battery Pack

### **Product Specification**

• The Discharge Rate:

NCM Anode Material: · Chargeable:

. Application: Home Appliances, Consumer Electronics, BOATS, Golf Carts, SUBMARINES, Ele

. Battery Size: 36v 10ah • The Charging Ratio: 0.5C 1C

· Certificate: CE/MSDS/UN38.3 10ah-100ah · Capacity:

• Highlight: 17AH Hailong Ebike Battery, 24V Ebike Battery,

48V Hailong Ebike Battery