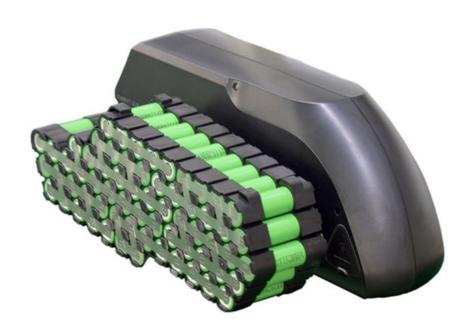

### UNIT PACK POWER Hailong Ebike Battery E-BIKE La Batterie 24V 36V 48V 52V 10AH 13AH 15AH 16AH 17AH Electric Bicycle Battery Pack

### **Product Specification**

• The Discharge Rate:

NCM Anode Material: · Chargeable:

. Application: Home Appliances, Consumer Electronics, BOATS, Golf Carts, SUBMARINES, Ele

. Battery Size: 36v 10ah • The Charging Ratio: 0.5C 1C

· Certificate: CE/MSDS/UN38.3 10ah-100ah · Capacity:

• Highlight: 17AH Hailong Ebike Battery, 24V Ebike Battery,

48V Hailong Ebike Battery