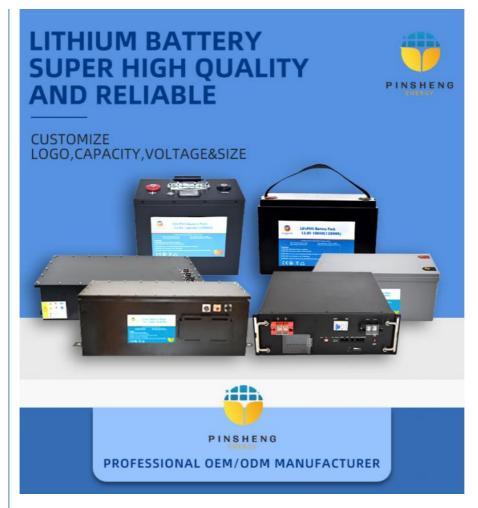

### UNIT PACK POWER Hailong Ebike Battery E-BIKE La Batterie 24V 36V 48V 52V 10AH 13AH 15AH 16AH 17AH Electric Bicycle Battery Pack

### **Key Features of Pinsheng Energy Battery:**

- 1.Factory Price
- 2. After sales and quality assurance
- 3. Most safe LFP battery technology, no cobalt .
- 4. Long lifetimes ->5000 cycles
- 5. Easily expandable
- 6. Easily replacement the original lead acid battery .
- 7. Self-engineered BMS
- 8. Short circuit/ Over current/ Over voltage/ Over temperature protection .
- $9. \\ \mbox{Bluetooth APP}$  available on request to see the status of the battery .
- 10. IP65 waterproof .
- 11. OEM logo available **Specifications**: