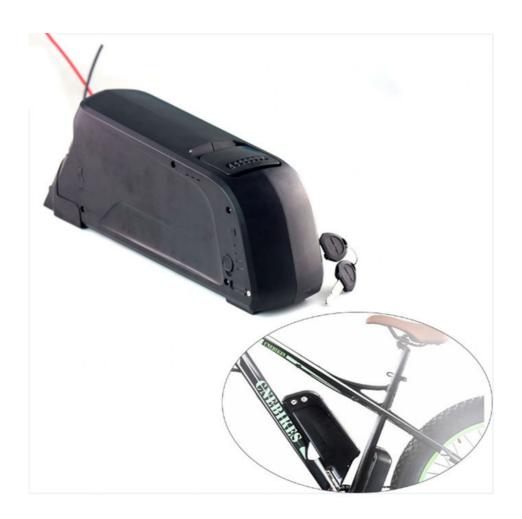

### UNIT PACK POWER Hailong Ebike Battery E-BIKE La Batterie 24V 36V 48V 52V 10AH 13AH 15AH 16AH 17AH Electric Bicycle Battery Pack

### **Product Specification**

• The Discharge Rate:

NCM Anode Material: · Chargeable:

. Application: Home Appliances, Consumer Electronics, BOATS, Golf Carts, SUBMARINES, Ele

. Battery Size: 36v 10ah • The Charging Ratio: 0.5C 1C

· Certificate: CE/MSDS/UN38.3 10ah-100ah · Capacity:

• Highlight: 17AH Hailong Ebike Battery, 24V Ebike Battery,

48V Hailong Ebike Battery