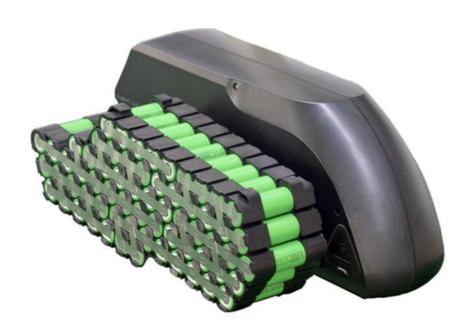

# 48V 10Ah 20Ah EBike Battery Mountain Bike Lifepo4 Batteries BMS Build-in Electric Bicycle Battery

### **Key Features of Pinsheng Energy Battery:**

- 1.Factory Price
- 2. After sales and quality assurance
- 3. Most safe LFP battery technology, no cobalt .
- 4. Long lifetimes ->5000 cycles
- 5. Easily expandable
- 6. Easily replacement the original lead acid battery .
- 7. Self-engineered BMS
- 8. Short circuit/ Over current/ Over voltage/ Over temperature protection .
- $9. \\ \mbox{Bluetooth APP}$  available on request to see the status of the battery .
- 10. IP65 waterproof .
- 11. OEM logo available **Specifications**: