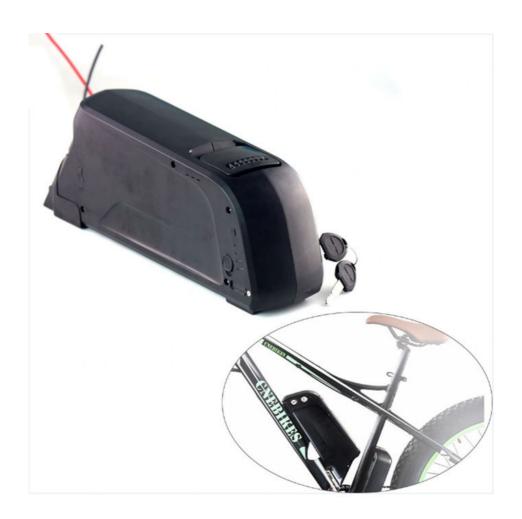

# 48V 10Ah 20Ah EBike Battery Mountain Bike Lifepo4 Batteries BMS Build-in Electric Bicycle Battery

### **Product Specification**

Anode Material: NCMChargeable: Yes

 Application: Home Appliances, Consumer Electronics, BOATS, Golf Carts, SUBMARINES, Ele

BOATS, GOIT CARS, SUBMARI

Battery Size: 36v 10ah
The Charging Ratio: 0.5C
The Discharge Rate: 1C

Certificate: CE/MSDS/UN38.3Capacity: 10ah-100ah

Highlight: Mountain Bike EBike Battery,

48V 20Ab EBike Battery.

48V 20Ah EBike Battery, 48V 10Ah EBike Battery