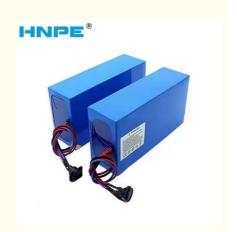

# 48V 10Ah 20Ah EBike Battery Mountain Bike Lifepo4 Batteries BMS Build-in Electric Bicycle Battery

### **Product Specification**

Anode Material: NCMChargeable: Yes

 Application: Home Appliances, Consumer Electronics, BOATS, Golf Carts, SUBMARINES, Ele

BOATS, GOIT CARS, SUBMARI

Battery Size: 36v 10ah
The Charging Ratio: 0.5C
The Discharge Rate: 1C

Certificate: CE/MSDS/UN38.3Capacity: 10ah-100ah

Highlight: Mountain Bike EBike Battery,

48V 20Ab EBike Battery.

48V 20Ah EBike Battery, 48V 10Ah EBike Battery