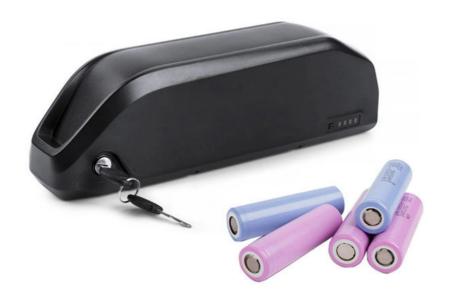

# 48V 10Ah 20Ah EBike Battery Mountain Bike Lifepo4 Batteries BMS Build-in Electric Bicycle Battery

### **Product Specification**

Anode Material: NCMChargeable: Yes

 Application: Home Appliances, Consumer Electronics, BOATS, Golf Carts, SUBMARINES, Ele

BOATS, GOIT CARS, SUBMARI

Battery Size: 36v 10ah
The Charging Ratio: 0.5C
The Discharge Rate: 1C

Certificate: CE/MSDS/UN38.3Capacity: 10ah-100ah

Highlight: Mountain Bike EBike Battery,

48V 20Ab EBike Battery.

48V 20Ah EBike Battery, 48V 10Ah EBike Battery