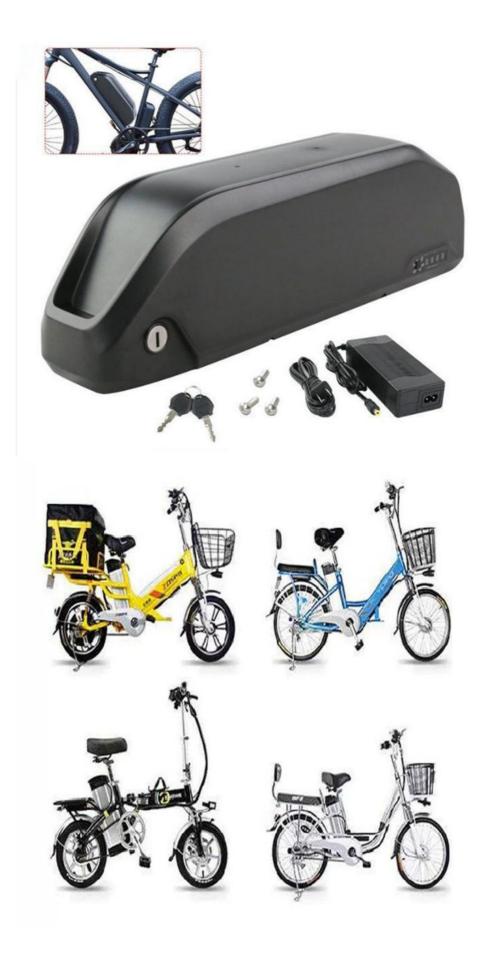

# 48V 10Ah 20Ah EBike Battery Mountain Bike Lifepo4 Batteries BMS Build-in Electric Bicycle Battery

### **Product Specification**

Anode Material: NCMChargeable: Yes

 Application: Home Appliances, Consumer Electronics, BOATS, Golf Carts, SUBMARINES, Ele

BOATS, GOIT CARS, SUBMARI

Battery Size: 36v 10ah
The Charging Ratio: 0.5C
The Discharge Rate: 1C

Certificate: CE/MSDS/UN38.3Capacity: 10ah-100ah

Highlight: Mountain Bike EBike Battery,

48V 20Ab EBike Battery.

48V 20Ah EBike Battery, 48V 10Ah EBike Battery