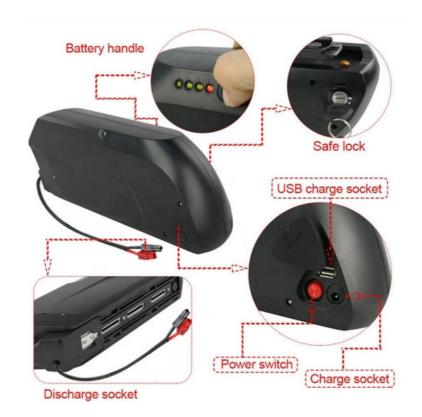

### **Key Features of Pinsheng Energy Battery:**

- 1.Factory Price
- 2. After sales and quality assurance
- 3. Most safe LFP battery technology, no cobalt .
- 4. Long lifetimes ->5000 cycles
- 5. Easily expandable
- 6. Easily replacement the original lead acid battery .
- 7. Self-engineered BMS
- 8. Short circuit/ Over current/ Over voltage/ Over temperature protection .
- $9. \\ \mbox{Bluetooth APP}$  available on request to see the status of the battery .
- 10. IP65 waterproof .
- 11. OEM logo available **Specifications**: