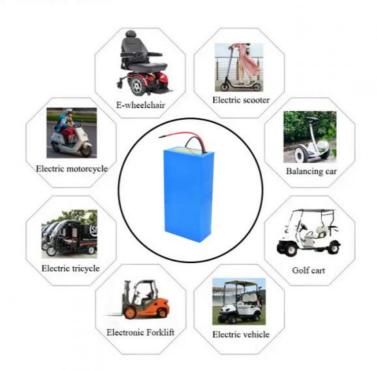

### **Applications:**

Pinsheng Vehicle Lithium Ion Battery is a hot-sale product with customized production, perfect for motorcycles. With a model number of PE-48100 and origin from CHINA, the battery is certified with CE, MSDS, UN38.8 and ISO9001. The minimum order quantity is 1 unit and the price is negotiable. For packaging, it comes with option of carton box, UN box and wooden box. The delivery time is 20-30 days and the payment terms are L/C, D/A, D/P, T/T, Western Union and MoneyGram. The supply ability is 30000pcs/month and OEM/ODM orders are acceptable. The maximum discharge current of this battery is 2C~4C and it is equipped with Built-in Smart BMS for protection. Both NMC and Lifepo4 battery types are available for choice and the voltage can be customized. This vehicle lithium ion battery offers long life cycle, safe and reliable performance.