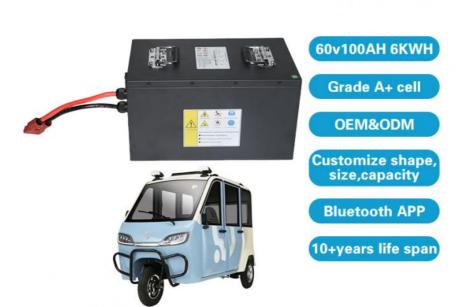

PINSHENG High-performance 60V 72V 100Ah 200Ah Lithium-ion Batteries for Golf Carts and Electric Vehicles

#### **Product Description:**

Vehicle Lithium Ion Battery with high performance battery designed . It has a max discharge current of 2C to 4C, a customized voltage, and a built-in smart BMS for protection. OEM/ODM services are acceptable. Most importantly, we offer a Three-year warranty for our customers. You can rely on our Vehicle Lithium Ion Battery for a safe and reliable power source .

#### Features:

- Most safe LFP battery technology, no cobalt
- Long lifetimes >4000 cycles @86% DOD
- Standard module capacity can be customized
- Self-engineered BMS with cell level monitor
- Short circuit/ Over current/Over voltage/Over temperature protection
- Strong metal case with black color, IP67 waterproof
- OEM logo available