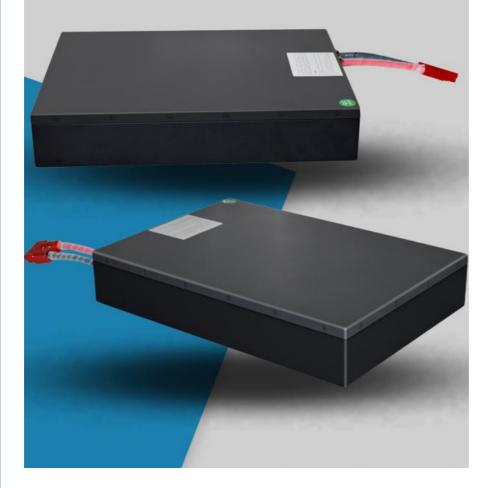

Application: Electric Golf Cart, Motorcycle Battery, Ev

Battery

• Weight: 35.1kg

• Dimension: 385\*230\*215mm

• Highlight: 20ah 40ah 60ah Lithium Battery,

Electric Scooter Lithium Battery,

CO. 701/ Libi.... Data...

### **Technical Parameters:**

| Parameter             | Value                       |
|-----------------------|-----------------------------|
| Battery type          | NMC Or Lifepo4              |
| Protection            | Built-in Smart BMS          |
| OEM/ODM               | Acceptable                  |
| Warranty              | 3 Years                     |
| Туре                  | Vehicle Lithium Ion Battery |
| Voltage               | Customized                  |
| Operating Temperature | -20~60                      |

| Max discharge current | 2C~ 4C                                                     |
|-----------------------|------------------------------------------------------------|
| Place of Origin       | Hunan, China                                               |
| Features              | High performance scooter ebike battery, motorcycle battery |