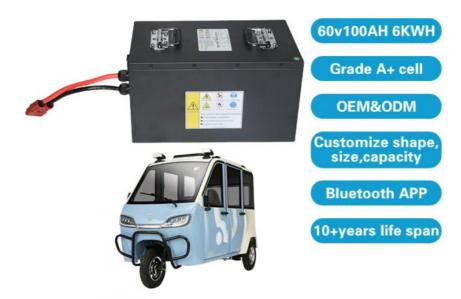

PINSHENG High-performance 60V 72V 100Ah 200Ah Lithium-ion Batteries for Golf Carts and Electric Vehicles

# **Product Description:**

Vehicle Lithium Ion Battery with high performance battery designed . It has a max discharge current of 2C to 4C, a customized voltage, and a built-in smart BMS for protection. OEM/ODM services are acceptable. Most importantly, we offer a Three-year warranty for our customers. You can rely on our Vehicle Lithium Ion Battery for a safe and reliable power source .

### Features:

- Most safe LFP battery technology, no cobalt
- Long lifetimes >4000 cycles @86% DOD
- Standard module capacity can be customized
- Self-engineered BMS with cell level monitor
- Short circuit/ Over current/Over voltage/Over temperature protection
- Strong metal case with black color, IP67 waterproof
- OEM logo available