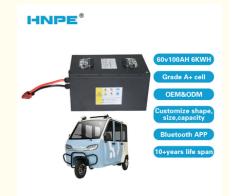

PINSHENG High-performance 60V 72V 100Ah 200Ah Lithium-ion Batteries for Golf Carts and Electric Vehicles

# **Product Description:**

Vehicle Lithium Ion Battery with high performance battery designed . It has a max discharge current of 2C to 4C, a customized voltage, and a built-in smart BMS for protection. OEM/ODM services are acceptable. Most importantly, we offer a Three-year warranty for our customers. You can rely on our Vehicle Lithium Ion Battery for a safe and reliable power source .

### Features:

- Most safe LFP battery technology, no cobalt
- Long lifetimes >4000 cycles @86% DOD
- Standard module capacity can be customized
- Self-engineered BMS with cell level monitor
- Short circuit/ Over current/Over voltage/Over temperature protection
- Strong metal case with black color, IP67 waterproof
- OEM logo available

### **Technical Parameters:**

| Parameter             | Value                       |
|-----------------------|-----------------------------|
| Battery type          | NMC Or Lifepo4              |
| Protection            | Built-in Smart BMS          |
| OEM/ODM               | Acceptable                  |
| Warranty              | 3 Years                     |
| Туре                  | Vehicle Lithium Ion Battery |
| Voltage               | Customized                  |
| Operating Temperature | -20~60                      |

| Max discharge current | 2C~ 4C                                                     |
|-----------------------|------------------------------------------------------------|
| Place of Origin       | Hunan, China                                               |
| Features              | High performance scooter ebike battery, motorcycle battery |