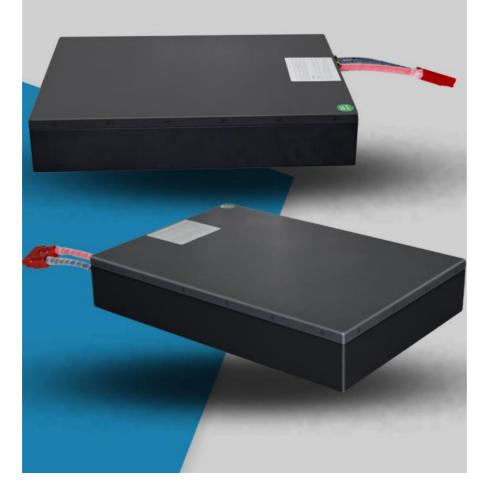

### **Product Specification**

| • OEM/ODM:                    | Accepatable                                                    |  |
|-------------------------------|----------------------------------------------------------------|--|
|                               | Accepatable                                                    |  |
| Protection:                   | Built-in Smart BMS                                             |  |
| Operating Temperature: -20~60 |                                                                |  |
| Voltage:                      | Customized                                                     |  |
| Battery Type:                 | NMC Or LFP                                                     |  |
| Warranty:                     | 3 Years                                                        |  |
| • Type:                       | Vehicle Lithium Ion Battery                                    |  |
| Application:                  | Electric Golf Cart, Motorcycle Battery, Ev<br>Battery          |  |
| Weight:                       | 35.1kg                                                         |  |
| Dimension:                    | 385*230*215mm                                                  |  |
| Highlight:                    | Citycoco Lithium Ion Battery,<br>60v 20ah Lithium Ion Battery, |  |

#### Features:

- Most safe LFP battery technology, no cobalt
- Long lifetimes >4000 cycles @86% DOD
- Standard module capacity can be customized
- Self-engineered BMS with cell level monitor
- Short circuit/ Over current/Over voltage/Over temperature protection
- Strong metal case with black color, IP67 waterproof
- OEM logo available