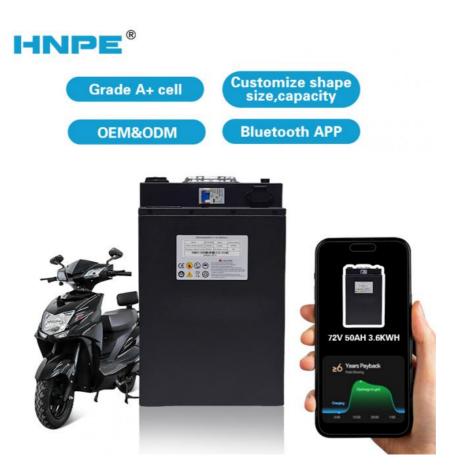

## PINSHENG 1000w 2000w Lithium Ion Battery 60v 20ah for Citycoco Electric Scooter

#### **Product Description:**

Vehicle Lithium Ion Battery with high performance battery designed . It has a max discharge current of 2C to 4C, a customized voltage, and a built-in smart BMS for protection. OEM/ODM services are acceptable. Most importantly, we offer a Three-year warranty for our customers. You can rely on our Vehicle Lithium Ion Battery for a safe and reliable power source .

#### Features:

- Most safe LFP battery technology, no cobalt
- Long lifetimes >4000 cycles @86% DOD
- Standard module capacity can be customized
- Self-engineered BMS with cell level monitor
- Short circuit/ Over current/Over voltage/Over temperature protection
- Strong metal case with black color, IP67 waterproof
- OEM logo available

#### **Applications:**

Pinsheng Vehicle Lithium Ion Battery is a hot-sale product with customized production, perfect for motorcycles. With a model number of PE-48100 and origin from CHINA, the battery is certified with CE, MSDS, UN38.8 and ISO9001. The minimum order quantity is 1 unit and the price is negotiable. For packaging, it comes with option of carton box, UN box and wooden box. The delivery time is 20-30 days and the payment terms are L/C, D/A, D/P, T/T, Western Union and MoneyGram. The supply ability is 30000pcs/month and OEM/ODM orders are acceptable. The maximum discharge current of this battery is 2C~4C and it is equipped with Built-in Smart BMS for protection. Both NMC and Lifepo4 battery types are available for choice and the voltage can be customized. This vehicle lithium ion battery offers long life cycle, safe and reliable performance.