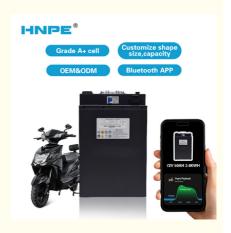

## PINSHENG 1000w 2000w Lithium Ion Battery 60v 20ah for Citycoco Electric Scooter

#### **Product Description:**

Vehicle Lithium Ion Battery with high performance battery designed . It has a max discharge current of 2C to 4C, a customized voltage, and a built-in smart BMS for protection. OEM/ODM services are acceptable. Most importantly, we offer a Three-year warranty for our customers. You can rely on our Vehicle Lithium Ion Battery for a safe and reliable power source .

#### Features:

- Most safe LFP battery technology, no cobalt
- Long lifetimes >4000 cycles @86% DOD
- Standard module capacity can be customized
- Self-engineered BMS with cell level monitor
- Short circuit/ Over current/Over voltage/Over temperature protection
- Strong metal case with black color, IP67 waterproof
- OEM logo available

#### **Applications:**

Pinsheng Vehicle Lithium Ion Battery is a hot-sale product with customized production, perfect for motorcycles. With a model number of PE-48100 and origin from CHINA, the battery is certified with CE, MSDS, UN38.8 and ISO9001. The minimum order quantity is 1 unit and the price is negotiable. For packaging, it comes with option of carton box, UN box and wooden box. The delivery time is 20-30 days and the payment terms are L/C, D/A, D/P, T/T, Western Union and MoneyGram. The supply ability is 30000pcs/month and OEM/ODM orders are acceptable. The maximum discharge current of this battery is 2C~4C and it is equipped with Built-in Smart BMS for protection. Both NMC and Lifepo4 battery types are available for choice and the voltage can be customized. This vehicle lithium ion battery offers long life cycle, safe and reliable performance.