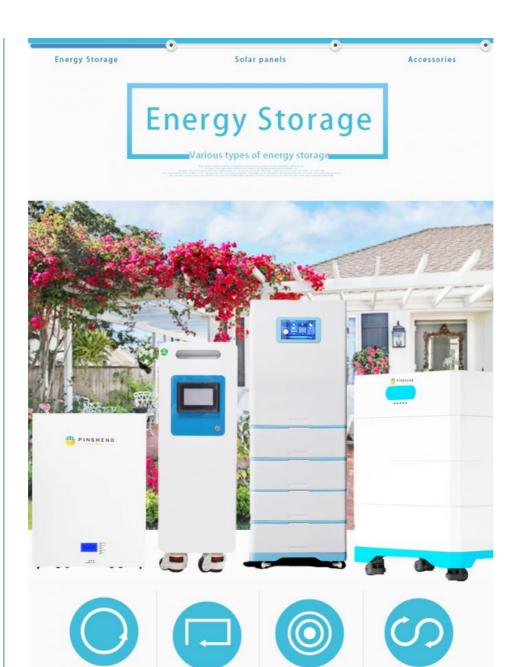

minimum order quantity of 1 unit and the price is negotiable. The packaging details include carton box, UN box, and wooden box, which ensures that the product is delivered in good condition.

The delivery time for this product is 10-20 days, and it can be paid for using L/C, D/A, D/P, T/T, Western Union, or MoneyGram. The system has a supply ability of 10000pcs/month, which makes it readily available for customers who need it.

Technical support for the Pinsheng TC-001 Solar Energy System is available in the form of a solar system installation video, which ensures that customers can install the system easily. With its high-quality features and various applications, the Pinsheng TC-001 Solar Energy System is an excellent choice for anyone who needs a reliable source of power.















Powerful features

App control



## **Customization:**

Brand Name: Pinsheng Model Number: TC-001 Place of Origin: CHINA Certification: CE, MSDS, UN38.3,IES Minimum Order Quantity: 1 unit

Price: Negotiatial

Packaging Details: carton box, UN box, wooden box

Delivery Time: 10-20days

Payment Terms: L/C , D/A , D/P , T/T , Western Union , MoneyGram

Supply Ability: 10000pcs/month

Application: Home power system, Hybrid system, solar energy, electrical Equipment

Battery Type: Lithium Ion / LiFePO4

Availability: Widely Available In Most Countries

Communication: RS485/WIFI/GPRS Inverter Type: String Or Micro Inverter

## **Support and Services:**

Our Solar Energy System product comes with comprehensive technical support and services to ensure optimal performance and customer satisfacti