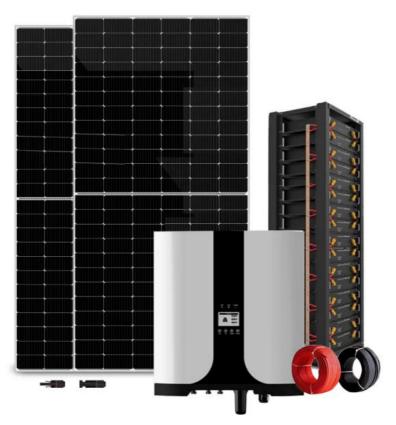

# **Product Description:**

The Solar Energy System is a type of home power system that uses solar panels to harness energy from the sun. This energy is then stored in a lithium battery or storage battery, allowing for consistent power output even when the sun isn't shining. The system also includes a range of technical support, including a solar system installation video that makes installation easy and hassle-free. One of the key benefits of the Solar Energy System is its versatility. The system is available in a range of load powers, from 3KW to 100KW, making it suitable for a wide range of applications. Whether you're looking to power a small home or a large commercial building, this system is capable of meeting your needs.

#### Features:

Product Name: Solar Energy System

Availability: Widely Available In Most Countries

Battery Type: Lithium Ion / LiFePO4 Load Power (W): 3KW~100KW System type: Solar Energy System Communication: RS485/WIFI/GPRS

Features:

Home power system

Solar panel Storage battery

The system features a storage battery, which is a lithium battery that is designed to store energy from the solar panel. This ensures that there is a continuous supply of power even when there is no sunlight. The solar panel is an integral part of the system and is responsible for converting solar energy to electrical energy. This ensures that the system is environmentally friendly and does not produce any harmful emissions.