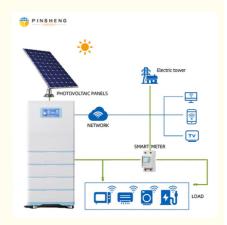

# **Product Description:**

The Solar Energy System is a type of home power system that uses solar panels to harness energy from the sun. This energy is then stored in a lithium battery or storage battery, allowing for consistent power output even when the sun isn't shining. The system also includes a range of technical support, including a solar system installation video that makes installation easy and hassle-free. One of the key benefits of the Solar Energy System is its versatility. The system is available in a range of load powers, from 3KW to 100KW, making it suitable for a wide range of applications. Whether you're looking to power a small home or a large commercial building, this system is capable of meeting your needs.

#### Features:

Product Name: Solar Energy System

Availability: Widely Available In Most Countries

Battery Type: Lithium Ion / LiFePO4 Load Power (W): 3KW~100KW System type: Solar Energy System Communication: RS485/WIFI/GPRS

Features:

Home power system

Solar panel Storage battery

This Solar Energy System product is suitable for home power system, plant, and electrical equipment. It has a load power range of 3KW~100KW, and a power output of above 50 KWh. The system is widely available in most countries and comes with an installation manual. Communication is possible through RS485, WIFI, and GPRS. The inverter type can be string or micro inverter. The battery type can be either lithium ion or LiFePO4.

The system features a storage battery, which is a lithium battery that is designed to store energy from the solar panel. This ensures that there is a continuous supply of power even when there is no sunlight. The solar panel is an integral part of the system and is responsible for converting solar energy to electrical energy. This ensures that the system is environmentally friendly and does not produce any harmful emissions.