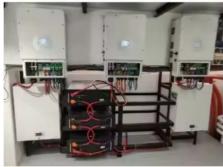

as a minimum order quantity of 1 unit and the price is negotiable. The packaging details include carton box, UN box, and wooden box, which ensures that the product is delivered in good condition.

The delivery time for this product is 10-20 days, and it can be paid for using L/C, D/A, D/P, T/T, Western Union, or MoneyGram. The system has a supply ability of 10000pcs/month, which makes it readily available for customers who need it.

Technical support for the Pinsheng TC-001 Solar Energy System is available in the form of a solar system installation video, which ensures that customers can install the system easily. With its high-quality features and various applications, the Pinsheng TC-001 Solar Energy System is an excellent choice for anyone who needs a reliable source of power.















Powerful features

App control



## **Customization:**

Brand Name: Pinsheng Model Number: TC-001 Place of Origin: CHINA Certification: CE, MSDS, UN38.3,IES Minimum Order Quantity: 1 unit

Price: Negotiatial

Packaging Details: carton box, UN box, wooden box

Delivery Time: 10-20days

Payment Terms: L/C , D/A , D/P , T/T , Western Union , MoneyGram

Supply Ability: 10000pcs/month

Application: Home power system, Hybrid system, solar energy, electrical Equipment

Battery Type: Lithium Ion / LiFePO4

Availability: Widely Available In Most Countries

Communication: RS485/WIFI/GPRS Inverter Type: String Or Micro Inverter

## **Support and Services:**

Our Solar Energy System product comes with comprehensive technical support and services to ensure optimal performance and customer satisf