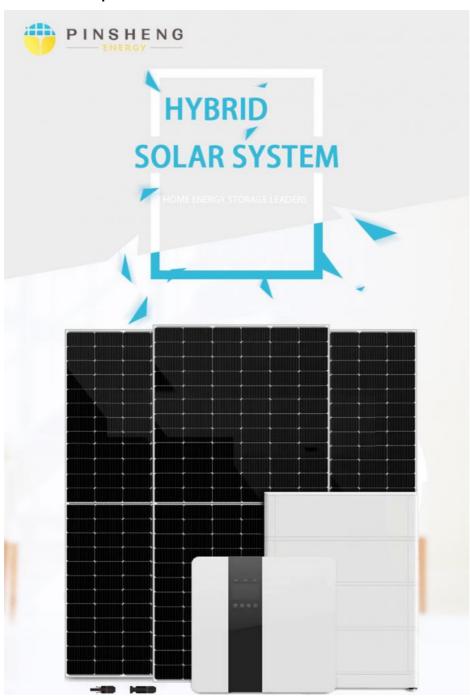

# **Product Description:**

The Solar Energy System is a type of home power system that uses solar panels to harness energy from the sun. This energy is then stored in a lithium battery or storage battery, allowing for consistent power output even when the sun isn't shining. The system also includes a range of technical support, including a solar system installation video that makes installation easy and hassle-free. One of the key benefits of the Solar Energy System is its versatility. The system is available in a range of load powers, from 3KW to 100KW, making it suitable for a wide range of applications. Whether you're looking to power a small home or a large commercial building, this system is capable of meeting your needs.

#### Features:

Product Name: Solar Energy System

Availability: Widely Available In Most Countries

Battery Type: Lithium Ion / LiFePO4 Load Power (W): 3KW~100KW System type: Solar Energy System Communication: RS485/WIFI/GPRS

Features:

Home power system

Solar panel Storage battery

The system features a storage battery, which is a lithium battery that is designed to store energy from the solar panel. This ensures that there is a continuous supply of power even when there is no sunlight. The solar panel is an integral part of the system and is responsible for converting solar energy to electrical energy. This ensures that the system is environmentally friendly and does not produce any harmful emissions.