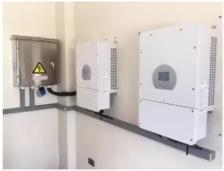

## **Product Specification**

System Type: Solar Energy System

System Type: Wall-mounted, Stackable, Rack-mounted

Application: Home/Plant/electrical Equipment

Battery Type: Lithium Ion / LiFePO4

Technical Support: Solar System Installation Vedio

• Load Power (W): 3KW~100KW

• Inverter Type: String Or Micro Inverter

Installation Manual: Yes

• Highlight: Home Solar air Conditioner,

Easy Installation Solar air Conditioner, Solar AC DC Hybrid air Conditioner