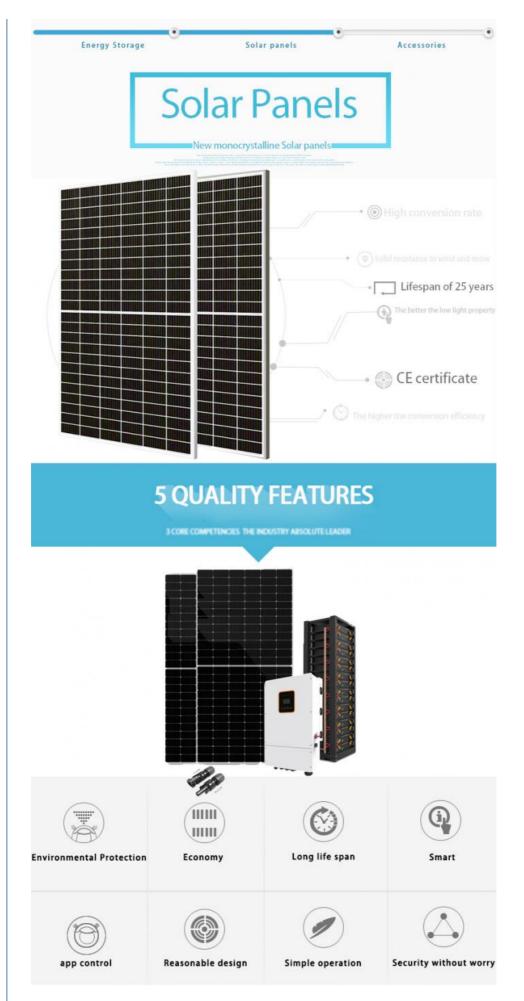

# **Product Description:**

The Solar Energy System is a type of home power system that uses solar panels to harness energy from the sun. This energy is then stored in a lithium battery or storage battery, allowing for consistent power output even when the sun isn't shining. The system also includes a range of technical support, including a solar system installation video that makes installation easy and hassle-free. One of the key benefits of the Solar Energy System is its versatility. The system is available in a range of load powers, from 3KW to 100KW, making it suitable for a wide range of applications. Whether you're looking to power a small home or a large commercial building, this system is capable of meeting your needs.

#### Features:

Product Name: Solar Energy System

Availability: Widely Available In Most Countries

Battery Type: Lithium Ion / LiFePO4 Load Power (W): 3KW~100KW System type: Solar Energy System Communication: RS485/WIFI/GPRS

Features:

Home power system

Solar panel Storage battery