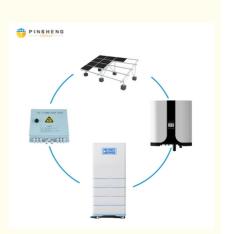

# **Product Description:**

The Solar Energy System is a type of home power system that uses solar panels to harness energy from the sun. This energy is then stored in a lithium battery or storage battery, allowing for consistent power output even when the sun isn't shining. The system also includes a range of technical support, including a solar system installation video that makes installation easy and hassle-free. One of the key benefits of the Solar Energy System is its versatility. The system is available in a range of load powers, from 3KW to 100KW, making it suitable for a wide range of applications. Whether you're looking to power a small home or a large commercial building, this system is capable of meeting your needs.

#### Features:

Product Name: Solar Energy System

Availability: Widely Available In Most Countries

Battery Type: Lithium Ion / LiFePO4 Load Power (W): 3KW~100KW System type: Solar Energy System Communication: RS485/WIFI/GPRS

Features:

Home power system

Solar panel Storage battery

The system features a storage battery, which is a lithium battery that is designed to store energy from the solar panel. This ensures that there is a continuous supply of power even when there is no sunlight. The solar panel is an integral part of the system and is responsible for converting solar energy to electrical energy. This ensures that the system is environmentally friendly and does not produce any harmful emissions.