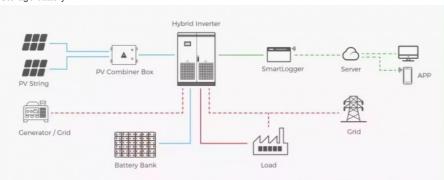

# **Product Description:**

The Solar Energy System is a type of home power system that uses solar panels to harness energy from the sun. This energy is then stored in a lithium battery or storage battery, allowing for consistent power output even when the sun isn't shining. The system also includes a range of technical support, including a solar system installation video that makes installation easy and hassle-free. One of the key benefits of the Solar Energy System is its versatility. The system is available in a range of load powers, from 3KW to 100KW, making it suitable for a wide range of applications. Whether you're looking to power a small home or a large commercial building, this system is capable of meeting your needs.

This Solar Energy System product is suitable for home power system, plant, and electrical equipment. It has a load power range of 3KW~100KW, and a power output of above 50 KWh. The system is widely available in most countries and comes with an installation manual. Communication is possible through RS485, WIFI, and GPRS. The inverter type can be string or micro inverter. The battery type can be either lithium ion or LiFePO4.

#### **Applications:**

The Pinsheng TC-001 Solar Energy System is a high-quality product that is manufactured in China and is widely available in most countries around the world. It has various applications and is suitable for use in homes, plants, and electrical equipment. With a power output of above 50 KWh, this system is reliable and efficient.

The system features a storage battery, which is a lithium battery that is designed to store energy from the solar panel. This ensures that there is a continuous supply of power even when there is no sunlight. The solar panel is an integral part of the system and is responsible for converting solar energy to electrical energy. This ensures that the system is environmentally friendly and does not produce any harmful emissions.