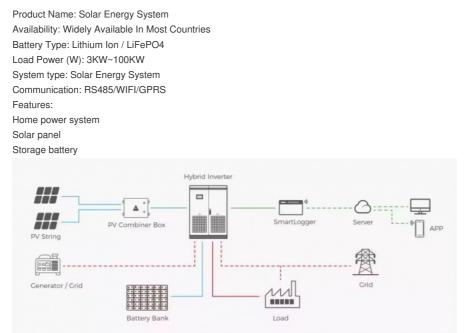

## **Product Description:**

The Solar Energy System is a type of home power system that uses solar panels to harness energy from the sun. This energy is then stored in a lithium battery or storage battery, allowing for consistent power output even when the sun isn't shining. The system also includes a range of technical support, including a solar system installation video that makes installation easy and hassle-free. One of the key benefits of the Solar Energy System is its versatility. The system is available in a range of load powers, from 3KW to 100KW, making it suitable for a wide range of applications. Whether you're looking to power a small home or a large commercial building, this system is capable of meeting your needs.

This Solar Energy System product is suitable for home power system, plant, and electrical equipment. It has a load power range of 3KW~100KW, and a power output of above 50 KWh. The system is widely available in most countries and comes with an installation manual. Communication is possible through RS485, WIFI, and GPRS. The inverter type can be string or micro inverter. The battery type can be either lithium ion or LiFePO4.

#### **Applications:**

The Pinsheng TC-001 Solar Energy System is a high-quality product that is manufactured in China and is widely available in most countries around the world. It has various applications and is suitable for use in homes, plants, and electrical equipment. With a power output of above 50 KWh, this system is reliable and efficient.