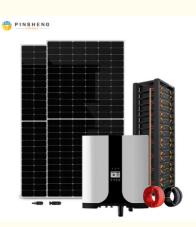

## **Product Description:**

The Solar Energy System is a type of home power system that uses solar panels to harness energy from the sun. This energy is then stored in a lithium battery or storage battery, allowing for consistent power output even when the sun isn't shining. The system also includes a range of technical support, including a solar system installation video that makes installation easy and hassle-free. One of the key benefits of the Solar Energy System is its versatility. The system is available in a range of load powers, from 3KW to 100KW, making it suitable for a wide range of applications. Whether you're looking to power a small home or a large commercial building, this system is capable of meeting your needs.

This Solar Energy System product is suitable for home power system, plant, and electrical equipment. It has a load power range of 3KW~100KW, and a power output of above 50 KWh. The system is widely available in most countries and comes with an installation manual. Communication is possible through RS485, WIFI, and GPRS. The inverter type can be string or micro inverter. The battery type can be either lithium ion or LiFePO4.

The system features a storage battery, which is a lithium battery that is designed to store energy from the solar panel. This ensures that there is a continuous supply of power even when there is no sunlight. The solar panel is an integral part of the system and is responsible for converting solar energy to electrical energy. This ensures that the system is environmentally friendly and does not produce any harmful emissions.