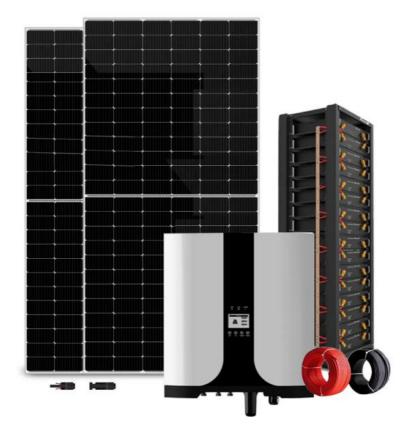

The system features a storage battery, which is a lithium battery that is designed to store energy from the solar panel. This ensures that there is a continuous supply of power even when there is no sunlight. The solar panel is an integral part of the system and is responsible for converting solar energy to electrical energy. This ensures that the system is environmentally friendly and does not produce any harmful emissions.