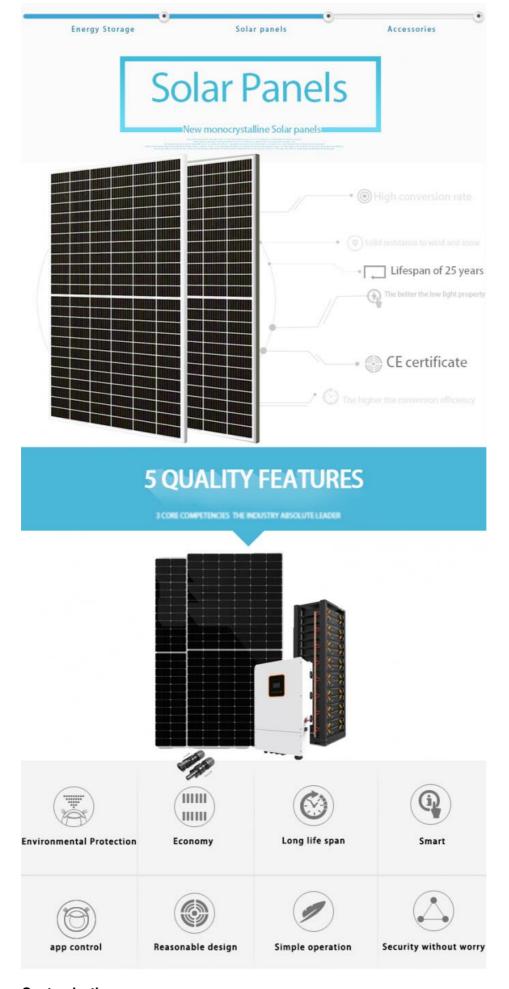

#### Features:

This Solar Energy System product is suitable for home power system, plant, and electrical equipment. It has a load power range of 3KW~100KW, and a power output of above 50 KWh. The system is widely available in most countries and comes with an installation manual. Communication is possible through RS485, WIFI, and GPRS. The inverter type can be string or micro inverter. The battery type can be either lithium ion or LiFePO4.

The system features a storage battery, which is a lithium battery that is designed to store energy from the solar panel. This ensures that there is a continuous supply of power even when there is no sunlight. The solar panel is an integral part of the system and is responsible for converting solar energy to electrical energy. This ensures that the system is environmentally friendly and does not produce any harmful emissions.