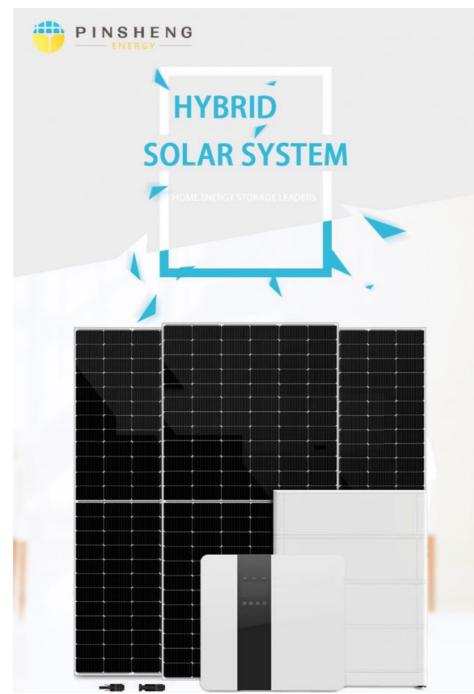

## **Product Description:**

The Solar Energy System is a type of home power system that uses solar panels to harness energy from the sun. This energy is then stored in a lithium battery or storage battery, allowing for consistent power output even when the sun isn't shining. The system also includes a range of technical support, including a solar system installation video that makes installation easy and hassle-free. One of the key benefits of the Solar Energy System is its versatility. The system is available in a range of load powers, from 3KW to 100KW, making it suitable for a wide range of applications. Whether you're looking to power a small home or a large commercial building, this system is capable of meeting your needs.

This Solar Energy System product is suitable for home power system, plant, and electrical equipment. It has a load power range of 3KW~100KW, and a power output of above 50 KWh. The system is widely available in most countries and comes with an installation manual. Communication is possible through RS485, WIFI, and GPRS. The inverter type can be string or micro inverter. The battery type can be either lithium ion or LiFePO4.

The system features a storage battery, which is a lithium battery that is designed to store energy from the solar panel. This ensures that there is a continuous supply of power even when there is no sunlight. The solar panel is an integral part of the system and is responsible for converting solar energy to electrical energy. This ensures that the system is environmentally friendly and does not produce any harmful emissions.