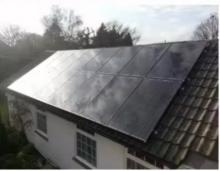

The system features a storage battery, which is a lithium battery that is designed to store energy from the solar panel. This ensures that there is a continuous supply of power even when there is no sunlight. The solar panel is an integral part of the system and is responsible for converting solar energy to electrical energy. This ensures that the system is environmentally friendly and does not produce any harmful emissions.