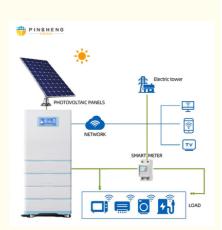

# **Product Description:**

The Solar Energy System is a type of home power system that uses solar panels to harness energy from the sun. This energy is then stored in a lithium battery or storage battery, allowing for consistent power output even when the sun isn't shining. The system also includes a range of technical support, including a solar system installation video that makes installation easy and hassle-free. One of the key benefits of the Solar Energy System is its versatility. The system is available in a range of load powers, from 3KW to 100KW, making it suitable for a wide range of applications. Whether you're looking to power a small home or a large commercial building, this system is capable of meeting your needs.

This Solar Energy System product is suitable for home power system, plant, and electrical equipment. It has a load power range of 3KW~100KW, and a power output of above 50 KWh. The system is widely available in most countries and comes with an installation manual. Communication is possible through RS485, WIFI, and GPRS. The inverter type can be string or micro inverter. The battery type can be either lithium ion or LiFePO4.

The system features a storage battery, which is a lithium battery that is designed to store energy from the solar panel. This ensures that there is a continuous supply of power even when there is no sunlight. The solar panel is an integral part of the system and is responsible for converting solar energy to electrical energy. This ensures that the system is environmentally friendly and does not produce any harmful emissions.