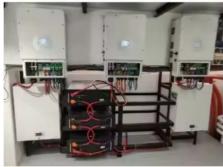

#### **Technical Parameters:**

| System Type | Solar Energy System                   |
|-------------|---------------------------------------|
| System Type | Wall-mounted, Stackable, Rack-mounted |

| Load Power (W)      | 3KW~100KW                          |
|---------------------|------------------------------------|
| Availability        | Widely Available In Most Countries |
| Application         | Home/Plant/electrical Equipment    |
| Installation Manual | Yes                                |
| Communication       | RS485/WIFI/GPRS                    |
| Inverter Type       | String Or Micro Inverter           |
| Power Output        | Above 50 KWh                       |
| Battery Type        | Lithium Ion / LiFePO4              |

This Solar Energy System product is suitable for home power system, plant, and electrical equipment. It has a load power range of 3KW~100KW, and a power output of above 50 KWh. The system is widely available in most countries and comes with an installation manual. Communication is possible through RS485, WIFI, and GPRS. The inverter type can be string or micro inverter. The battery type can be either lithium ion or LiFePO4.