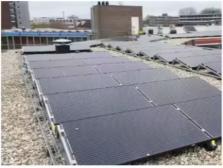

The system features a storage battery, which is a lithium battery that is designed to store energy from the solar panel. This ensures that there is a continuous supply of power even when there is no sunlight. The solar panel is an integral part of the system and is responsible for converting solar energy to electrical energy. This ensures that the system is environmentally friendly and does not produce any harmful emissions.