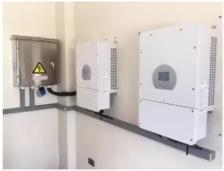

## **Product Specification**

System Type: Solar Energy System

System Type: Wall-mounted, Stackable, Rack-mounted

Application: Home/Plant/electrical Equipment

Battery Type: Lithium Ion / LiFePO4

Technical Support: Solar System Installation Vedio

Load Power (W): 3KW~100KW

• Inverter Type: String Or Micro Inverter

Installation Manual: Yes

• Highlight: 24000BTU Solar Powered Air Conditioner,

PINSHENG Solar Air Conditioner,

PINSHENG Solar Powered Air Conditioner

#### Features:

Product Name: Solar Energy System

Availability: Widely Available In Most Countries

Battery Type: Lithium Ion / LiFePO4 Load Power (W): 3KW~100KW System type: Solar Energy System Communication: RS485/WIFI/GPRS