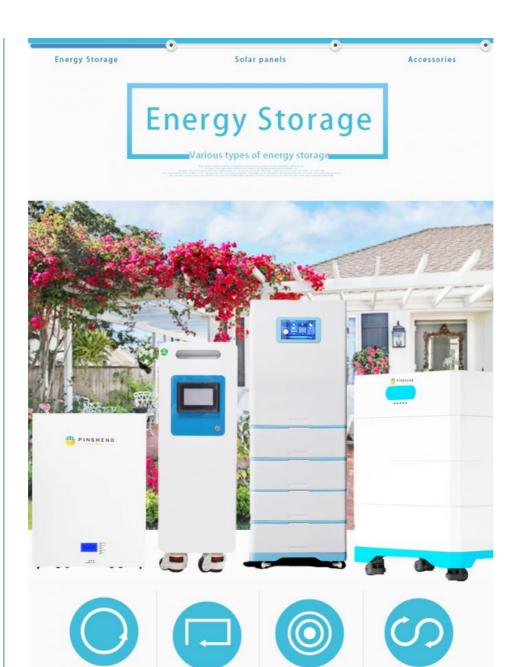

#### Features:

Product Name: Solar Energy System

Availability: Widely Available In Most Countries

Battery Type: Lithium Ion / LiFePO4 Load Power (W): 3KW~100KW System type: Solar Energy System Communication: RS485/WIFI/GPRS

Features:

Home power system

Solar panel Storage battery

The system features a storage battery, which is a lithium battery that is designed to store energy from the solar panel. This ensures that there is a continuous supply of power even when there is no sunlight. The solar panel is an integral part of the system and is responsible for converting solar energy to electrical energy. This ensures that the system is environmentally friendly and does not produce any harmful emissions.