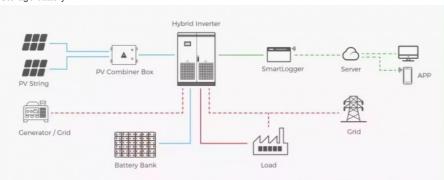

#### **Technical Parameters:**

| System Type | Solar Energy System                   |
|-------------|---------------------------------------|
| System Type | Wall-mounted, Stackable, Rack-mounted |

| Load Power (W)      | 3KW~100KW                          |
|---------------------|------------------------------------|
| Availability        | Widely Available In Most Countries |
| Application         | Home/Plant/electrical Equipment    |
| Installation Manual | Yes                                |
| Communication       | RS485/WIFI/GPRS                    |
| Inverter Type       | String Or Micro Inverter           |
| Power Output        | Above 50 KWh                       |
| Battery Type        | Lithium Ion / LiFePO4              |

This Solar Energy System product is suitable for home power system, plant, and electrical equipment. It has a load power range of 3KW~100KW, and a power output of above 50 KWh. The system is widely available in most countries and comes with an installation manual. Communication is possible through RS485, WIFI, and GPRS. The inverter type can be string or micro inverter. The battery type can be either lithium ion or LiFePO4.

Availability: Widely Available In Most Countries

Communication: RS485/WIFI/GPRS Inverter Type: String Or Micro Inverter