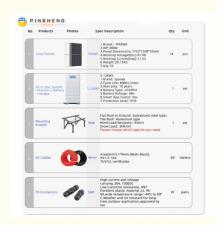

#### **Technical Parameters:**

| System Type | Solar Energy System                   |
|-------------|---------------------------------------|
| System Type | Wall-mounted, Stackable, Rack-mounted |

| Load Power (W)      | 3KW~100KW                          |
|---------------------|------------------------------------|
| Availability        | Widely Available In Most Countries |
| Application         | Home/Plant/electrical Equipment    |
| Installation Manual | Yes                                |
| Communication       | RS485/WIFI/GPRS                    |
| Inverter Type       | String Or Micro Inverter           |
| Power Output        | Above 50 KWh                       |
| Battery Type        | Lithium Ion / LiFePO4              |