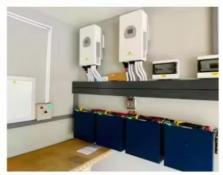

## **Product Specification**

System Type: Solar Energy System

System Type: Wall-mounted, Stackable, Rack-mounted

Application: Home/Plant/electrical Equipment

Battery Type: Lithium Ion / LiFePO4

Technical Support: Solar System Installation Vedio

Load Power (W): 3KW~100KW

• Inverter Type: String Or Micro Inverter

Installation Manual: Yes

• Highlight: 24000BTU Solar Powered Air Conditioner,

PINSHENG Solar Air Conditioner,

PINSHENG Solar Powered Air Conditioner

#### Features:

Product Name: Solar Energy System

Availability: Widely Available In Most Countries

Battery Type: Lithium Ion / LiFePO4 Load Power (W): 3KW~100KW System type: Solar Energy System Communication: RS485/WIFI/GPRS