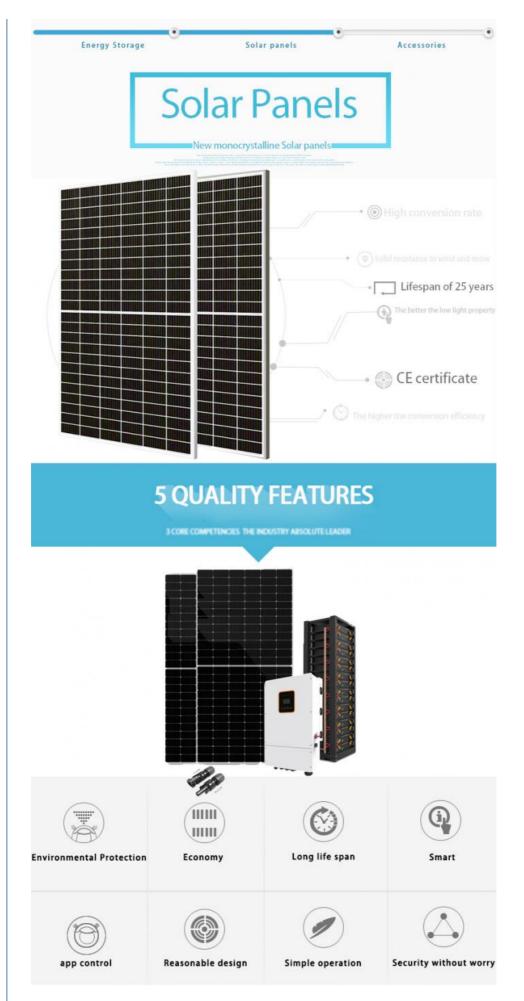

#### Features:

Product Name: Solar Energy System

Availability: Widely Available In Most Countries

Battery Type: Lithium Ion / LiFePO4 Load Power (W): 3KW~100KW System type: Solar Energy System Communication: RS485/WIFI/GPRS

#### **Technical Parameters:**

| System Type | Solar Energy System                   |
|-------------|---------------------------------------|
| System Type | Wall-mounted, Stackable, Rack-mounted |

| Load Power (W)      | 3KW~100KW                          |
|---------------------|------------------------------------|
| Availability        | Widely Available In Most Countries |
| Application         | Home/Plant/electrical Equipment    |
| Installation Manual | Yes                                |
| Communication       | RS485/WIFI/GPRS                    |
| Inverter Type       | String Or Micro Inverter           |
| Power Output        | Above 50 KWh                       |
| Battery Type        | Lithium Ion / LiFePO4              |