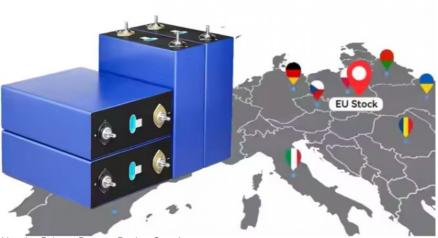

# PINSHENG 3.2v 100ah Lifepo4 Lithium Prismatic Battery Cell Grade a EU Stock 280ah 304ah Battery Cells for EV/ESS

#### **Applications:**

Application and Scenario of Lithium Ion Polymer Battery

Brand Name: Pinsheng Model Number: PE-48100 Place of Origin: CHINA

Certification: CE, MSDS, UN38.3, IES Minimum Order Quantity: 1 unit