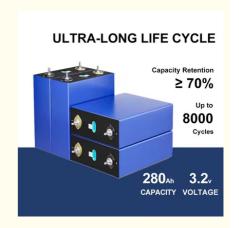

## **Product Specification**

• Norminal Voltage: 2.3V,3.2V,3.7V

• Certificates: CE,IEC,UL,ISO,MSDS,UN38.3

Application: Make Battery Pack, Battery Module

• Temperature: -15 ~55

Battery Type: Lithium Ion Battery
 Discharging -15°C To 55°C

Temperature:

• Cycle Life: 2000-6000 Times

Quality:
 A Grade

• Highlight: EU Stock Lifepo4 Battery Cell,

304ah Lifepo4 Battery Cell

#### **Technical Parameters:**

| Application             | Make Battery Pack, Battery Module |
|-------------------------|-----------------------------------|
| Cycle Life              | 2000-6000 Times                   |
| Dimention               | Optional                          |
| Certificates            | CE,IEC,UL,ISO,MSDS,UN38.3         |
| Discharging Temperature | -15°C To 55°C                     |
| Packing                 | UN Carton Box                     |
| Temperature             | -15 ~55                           |
| Quality                 | A Grade                           |
| Norminal Voltage        | 2.3V,3.2V,3.7V                    |
| Norminal Capacity       | 2.5Ah-300Ah                       |