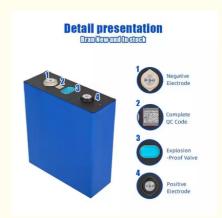

Lithium Battery Cell: The battery is made of high-quality lithium battery cells, which provide stable and reliable power output.

3.2V 150Ah Battery Cell: With a high capacity of 150Ah, our battery can store a large amount of energy, making it suitable for various applications.

The PE-48100 is a rechargeable battery that is capable of being charged and discharged up to 2000-6000 times, making it a costeffective and long-lasting solution. With a voltage of 3.2V and a capacity of 150Ah, this battery cell provides high power and energy density for a wide range of applications.