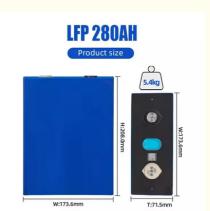

#### **Technical Parameters:**

| Application             | Make Battery Pack, Battery Module |
|-------------------------|-----------------------------------|
| Cycle Life              | 2000-6000 Times                   |
| Dimention               | Optional                          |
| Certificates            | CE,IEC,UL,ISO,MSDS,UN38.3         |
| Discharging Temperature | -15°C To 55°C                     |
| Packing                 | UN Carton Box                     |
| Temperature             | -15 ~55                           |
| Quality                 | A Grade                           |
| Norminal Voltage        | 2.3V,3.2V,3.7V                    |
| Norminal Capacity       | 2.5Ah-300Ah                       |