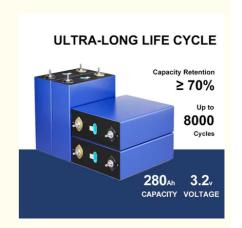

Long Cycle Life: The battery can be charged and discharged up to 2000-6000 times, making it a durable and long-lasting power source. Environmentally Friendly: Our battery is free of toxic chemicals, making it an eco-friendly alternative to traditional batteries.

The PE-48100 is a rechargeable battery that is capable of being charged and discharged up to 2000-6000 times, making it a costeffective and long-lasting solution. With a voltage of 3.2V and a capacity of 150Ah, this battery cell provides high power and energy density for a wide range of applications.