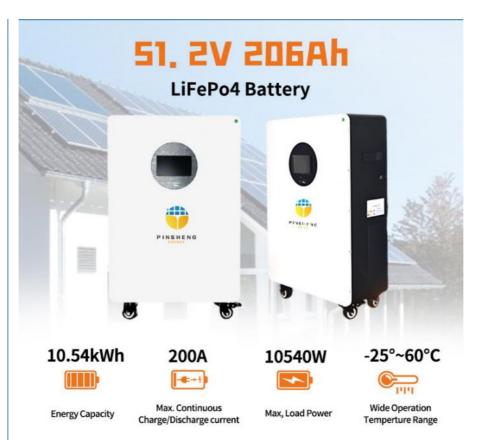

## **Product Specification**

• Operating Temperature: -20 ~60

Cycle Life: 6000 TimesCapacity: 100Ah 200Ah

• Type: LifePO4 Lithium Battery

• Voltage: 48V

• Size: Customizable

 $\bullet$  Storage Temperature: -20 ~55

## **Product Description:**

Pinsheng's customized lithium ion battery packs are the perfect solution for a variety of applications. Our LifePO4 Lithium Battery packs are designed to provide reliable and safe performance, with a capacity of 100Ah or 200Ah and a customizable size to meet your power needs. Our packs are equipped with a Battery Management System and a Protection Circuit Module to protect against Overcharge, Overdischarge, and Short Circuit. Moreover, our batteries are built to withstand a wide range of temperatures, from -20 to 60, ensuring reliable performance in any environment. Choose Pinsheng's lithium ion battery packs for your next application and experience the power and reliability of our products.

| Technical Parameter | Details                                            |
|---------------------|----------------------------------------------------|
| Storage Temperature | -20 ~60                                            |
| Voltage             | 48V                                                |
| Туре                | LifePO4 Lithium Battery                            |
| Protection          | Overcharge, Overdischarge, Short Circuit           |
| Capacity            | 100Ah 200Ah                                        |
| Pinsheng Customized | For Solar Energy System, 48v 10~20KWh Battery Cell |

## **Applications:**

The Pinsheng PE-48100 LifePO4 Lithium Battery has a wide range of applications and can be used in a variety of scenarios. This battery is equipped with a customized 48v 10~20KWh battery cell, making it ideal for large-scale energy storage solutions. Its high safety features and long cycle life of up to 6000 times make it a reliable and durable choice. Moreover, the battery features overcharge, overdischarge, and short circuit protection, so you can trust that it will keep your equipment and devices safe. Additionally, this battery is customizable in terms of capacity (100Ah 200Ah) and weight, giving you the flexibility to choose the perfect option for your needs. Furthermore, this battery works at a storage temperature range of -20 ~55, allowing you to use it in a variety of environments. With the Pinsheng PE-48100 LifePO4 Lithium Battery, you can enjoy reliable performance and superior energy storage solutions.