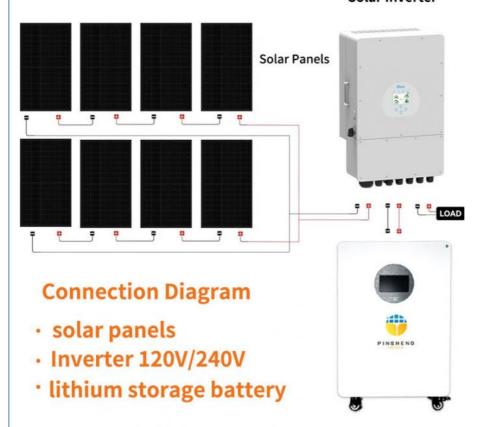

## **Solar Inverter**

## Features:

Product Name: LifePO4 Lithium Battery

Voltage: 48V

Storage Temperature: -20 ~60 Cycle Life: 6000 Times Size: Pinsheng Customizable Weight: Pinsheng Customizable

**Battery Packs:** Pinsheng Lithium Ion Battery Packs **Solar Energy System:** Compatible with Solar Energy System