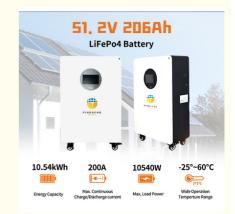

## **Product Specification**

• Operating Temperature: -20 ~60

Cycle Life: 6000 TimesCapacity: 100Ah 200Ah

• Type: LifePO4 Lithium Battery

• Voltage: 48V

• Size: Customizable

 $\bullet$  Storage Temperature: -20 ~55

### **Technical Parameters:**

| Technical Parameter   | Details      |
|-----------------------|--------------|
| Operating Temperature | -20 ~60      |
| Warranty              | 5 Years      |
| Weight                | Customizable |
| Size                  | Customizable |
| Cycle Life            | 6000 Times   |

| Technical Parameter | Details                                            |
|---------------------|----------------------------------------------------|
| Storage Temperature | -20 ~60                                            |
| Voltage             | 48V                                                |
| Туре                | LifePO4 Lithium Battery                            |
| Protection          | Overcharge, Overdischarge, Short Circuit           |
| Capacity            | 100Ah 200Ah                                        |
| Pinsheng Customized | For Solar Energy System, 48v 10~20KWh Battery Cell |