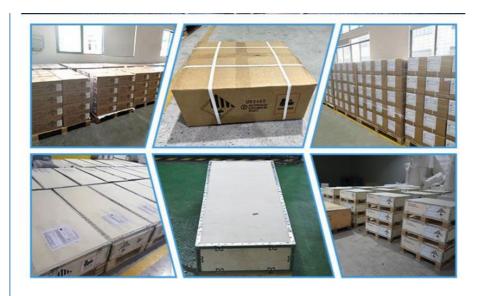

## Packing and Shipping:

Packaging and Shipping

For LifePO4 Lithium Battery, the package is carefully designed to protect the goods against shock, vibration, compression, temperature, and humidity during transportation.

The package is designed in accordance with the regulations of international shipping standards, and the goods are marked in the package clearly.

The shipping method we use is by air, and the goods will be shipped to the designated place in the shortest time.

## PRODUCTION AND TRANSPORTATION