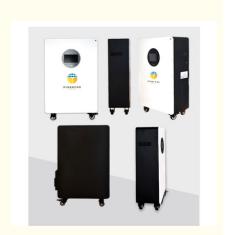

# Pinsheng Lithium Battery 15kWh 51.2V 280Ah 300Ah LiFePO4 Battery Pack Solar Energy Storage Battery for Home Use

## **Product Description:**

Pinsheng's customized lithium ion battery packs are the perfect solution for a variety of applications. Our LifePO4 Lithium Battery packs are designed to provide reliable and safe performance, with a capacity of 100Ah or 200Ah and a customizable size to meet your power needs. Our packs are equipped with a Battery Management System and a Protection Circuit Module to protect against Overcharge, Overdischarge, and Short Circuit. Moreover, our batteries are built to withstand a wide range of temperatures, from -20 to 60, ensuring reliable performance in any environment. Choose Pinsheng's lithium ion battery packs for your next application and experience the power and reliability of our products.

## Features:

Product Name: LifePO4 Lithium Battery

Voltage: 48V

Storage Temperature: -20 ~60 Cycle Life: 6000 Times Size: Pinsheng Customizable Weight: Pinsheng Customizable

**Battery Packs:** Pinsheng Lithium Ion Battery Packs **Solar Energy System:** Compatible with Solar Energy System