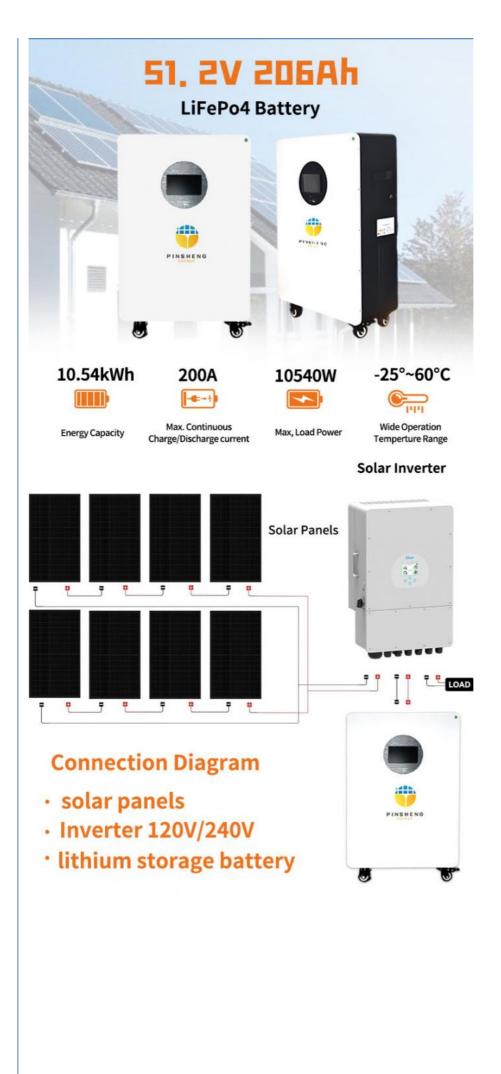

## **Product Specification**

| Operating Temperature: -20 ~60 |                                          |
|--------------------------------|------------------------------------------|
| Cycle Life:                    | 6000 Times                               |
| Capacity:                      | 100Ah 200Ah                              |
| • Type:                        | LifePO4 Lithium Battery                  |
| Voltage:                       | 48V                                      |
| • Size:                        | Customizable                             |
| Storage Temperature:           | -20 ~55                                  |
| Protection:                    | Overcharge, Overdischarge, Short Circuit |
| System Type:                   | Wall-mounted                             |
| • OEM/ODM:                     | Avaiable                                 |
| Anode Material:                | LFP                                      |
| Highlight:                     | 48V 280Ah Lithium Battery Pack           |

#### **Technical Parameters:**

| Technical Parameter   | Details      |
|-----------------------|--------------|
| Operating Temperature | -20 ~60      |
| Warranty              | 5 Years      |
| Weight                | Customizable |
| Size                  | Customizable |
| Cycle Life            | 6000 Times   |

| Technical Parameter | Details                                            |  |
|---------------------|----------------------------------------------------|--|
| Storage Temperature | -20 ~60                                            |  |
| Voltage             | 48V                                                |  |
| Туре                | LifePO4 Lithium Battery                            |  |
| Protection          | Overcharge, Overdischarge, Short Circuit           |  |
| Capacity            | 100Ah 200Ah                                        |  |
| Pinsheng Customized | For Solar Energy System, 48v 10~20KWh Battery Cell |  |

### **Applications:**

The **Pinsheng PE-48100 LifePO4 Lithium Battery** has a wide range of applications and can be used in a variety of scenarios. This battery is equipped with a customized 48v 10~20KWh battery cell, making it ideal for large-scale energy storage solutions. Its high safety features and long cycle life of up to 6000 times make it a reliable and durable choice. Moreover, the battery features overcharge, overdischarge, and short circuit protection, so you can trust that it will keep your equipment and devices safe. Additionally, this battery is customizable in terms of capacity (100Ah 200Ah) and weight, giving you the flexibility to choose the perfect option for your needs. Furthermore, this battery works at a storage temperature range of -20 ~55, allowing you to use it in a variety of environments. With the Pinsheng PE-48100 LifePO4 Lithium Battery, you can enjoy reliable performance and superior energy storage solutions.