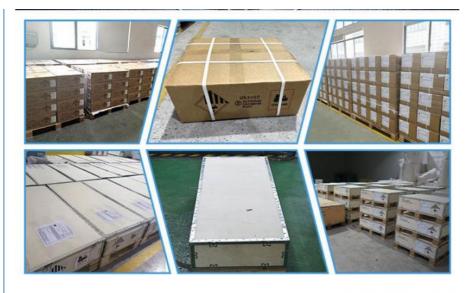

#### **Packing and Shipping:**

Packaging and Shipping

For LifePO4 Lithium Battery, the package is carefully designed to protect the goods against shock, vibration, compression, temperature, and humidity during transportation.

The package is designed in accordance with the regulations of international shipping standards, and the goods are marked in the package clearly.

The shipping method we use is by air, and the goods will be shipped to the designated place in the shortest time.