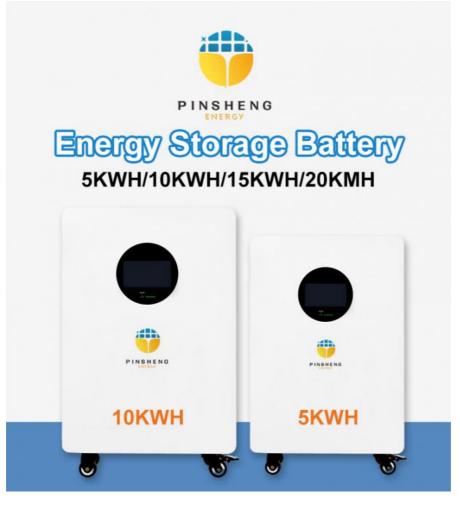

| Technical Parameter | Details                                            |  |
|---------------------|----------------------------------------------------|--|
| Storage Temperature | -20 ~60                                            |  |
| Voltage             | 48V                                                |  |
| Туре                | LifePO4 Lithium Battery                            |  |
| Protection          | Overcharge, Overdischarge, Short Circuit           |  |
| Capacity            | 100Ah 200Ah                                        |  |
| Pinsheng Customized | For Solar Energy System, 48v 10~20KWh Battery Cell |  |

Pinsheng provides customized lithium ion battery packs to meet different requirements. Our LifePO4 Lithium Battery has a cycle life of 6000 times and a 5-year warranty. You can customize the size and weight according to your needs.