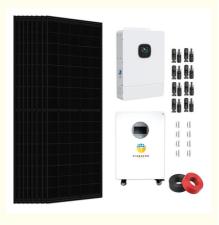

# Pinsheng Factory Supply 15kWh 48V 280Ah 300Ah Home LiFePO4 Lithium Battery Pack for Home Energy Storage

#### **Product Description:**

Pinsheng's customized lithium ion battery packs are the perfect solution for a variety of applications. Our LifePO4 Lithium Battery packs are designed to provide reliable and safe performance, with a capacity of 100Ah or 200Ah and a customizable size to meet your power needs. Our packs are equipped with a Battery Management System and a Protection Circuit Module to protect against Overcharge, Overdischarge, and Short Circuit. Moreover, our batteries are built to withstand a wide range of temperatures, from -20 to 60, ensuring reliable performance in any environment. Choose Pinsheng's lithium ion battery packs for your next application and experience the power and reliability of our products.

### **Applications:**

The **Pinsheng PE-48100 LifePO4 Lithium Battery** has a wide range of applications and can be used in a variety of scenarios. This battery is equipped with a customized 48v 10~20KWh battery cell, making it ideal for large-scale energy storage solutions. Its high safety features and long cycle life of up to 6000 times make it a reliable and durable choice. Moreover, the battery features overcharge, overdischarge, and short circuit protection, so you can trust that it will keep your equipment and devices safe. Additionally, this battery is customizable in terms of capacity (100Ah 200Ah) and weight, giving you the flexibility to choose the perfect option for your needs. Furthermore, this battery works at a storage temperature range of -20 ~55, allowing you to use it in a variety of environments. With the Pinsheng PE-48100 LifePO4 Lithium Battery, you can enjoy reliable performance and superior energy storage solutions.