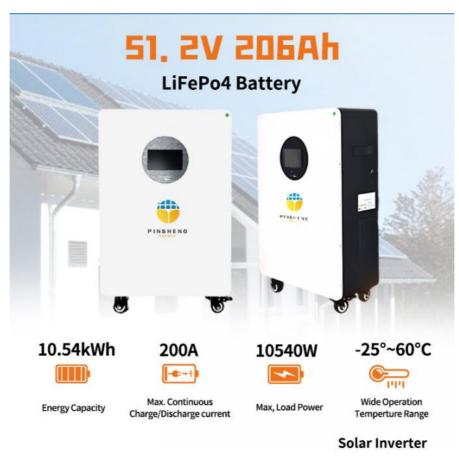

# **Product Specification**

• Operating Temperature: -20°C~60°C

Cycle Life: 6000 TimesCapacity: 100Ah 200Ah

• Type: LifePO4 Lithium Battery

• Voltage: 48V

Size: Customizable
 Storage Temperature: -20°C~55°C

| Technical Parameter | Details                                            |
|---------------------|----------------------------------------------------|
| Storage Temperature | -20°C~60°C                                         |
| Voltage             | 48V                                                |
| Туре                | LifePO4 Lithium Battery                            |
| Protection          | Overcharge, Overdischarge, Short Circuit           |
| Capacity            | 100Ah 200Ah                                        |
| Pinsheng Customized | For Solar Energy System, 48v 10~20KWh Battery Cell |