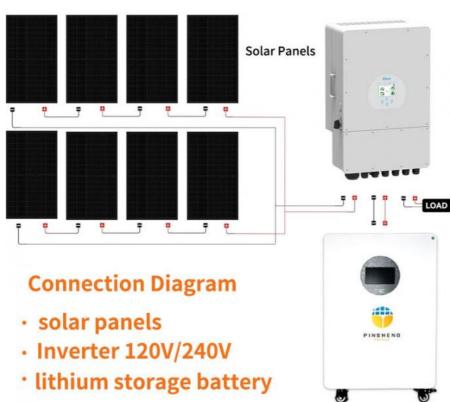

**Battery Packs:** Pinsheng Lithium Ion Battery Packs **Solar Energy System:** Compatible with Solar Energy System