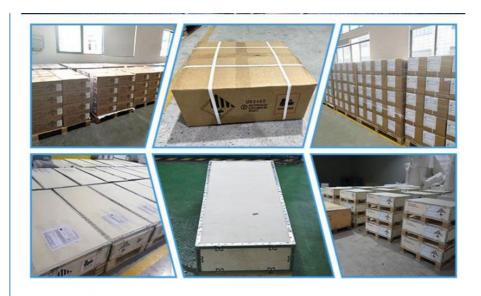

## Packing and Shipping:

Packaging and Shipping

For LifePO4 Lithium Battery, the package is carefully designed to protect the goods against shock, vibration, compression, temperature, and humidity during transportation.

The package is designed in accordance with the regulations of international shipping standards, and the goods are marked in the package clearly.

The shipping method we use is by air, and the goods will be shipped to the designated place in the shortest time.