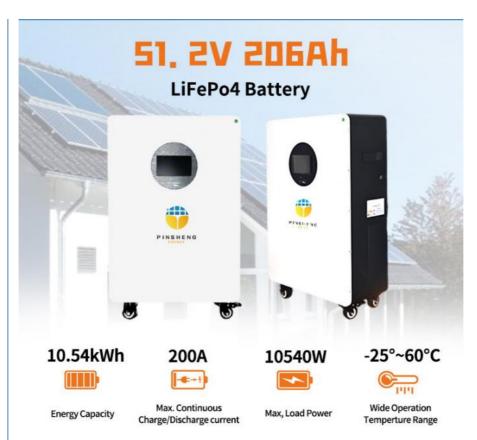

## **Product Specification**

• Operating Temperature: -20 ~60

Cycle Life: 6000 Times
Capacity: 100Ah 200Ah

• Type: LifePO4 Lithium Battery

• Voltage: 48V

• Size: Customizable

• Storage Temperature: -20 ~55

• Protection: Overcharge, Overdischarge, Short Circuit

## **Product Description:**

Pinsheng's customized lithium ion battery packs are the perfect solution for a variety of applications. Our LifePO4 Lithium Battery packs are designed to provide reliable and safe performance, with a capacity of 100Ah or 200Ah and a customizable size to meet your power needs. Our packs are equipped with a Battery Management System and a Protection Circuit Module to protect against Overcharge, Overdischarge, and Short Circuit. Moreover, our batteries are built to withstand a wide range of temperatures, from -20 to 60, ensuring reliable performance in any environment. Choose Pinsheng's lithium ion battery packs for your next application and experience the power and reliability of our products.

### **Technical Parameters:**

| Technical Parameter   | Details      |
|-----------------------|--------------|
| Operating Temperature | -20 ~60      |
| Warranty              | 5 Years      |
| Weight                | Customizable |
| Size                  | Customizable |
| Cycle Life            | 6000 Times   |

| Technical Parameter | Details                                            |
|---------------------|----------------------------------------------------|
| Storage Temperature | -20 ~60                                            |
| Voltage             | 48V                                                |
| Туре                | LifePO4 Lithium Battery                            |
| Protection          | Overcharge, Overdischarge, Short Circuit           |
| Capacity            | 100Ah 200Ah                                        |
| Pinsheng Customized | For Solar Energy System, 48v 10~20KWh Battery Cell |