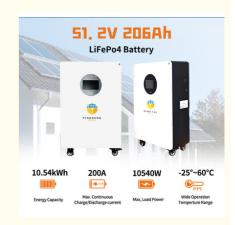

## **Product Specification**

• Operating Temperature: -20 ~60

Cycle Life: 6000 Times
Capacity: 100Ah 200Ah

• Type: LifePO4 Lithium Battery

• Voltage: 48V

• Size: Customizable

• Storage Temperature: -20 ~55

• Protection: Overcharge, Overdischarge, Short Circuit

## **Product Description:**

Pinsheng's customized lithium ion battery packs are the perfect solution for a variety of applications. Our LifePO4 Lithium Battery packs are designed to provide reliable and safe performance, with a capacity of 100Ah or 200Ah and a customizable size to meet your power needs. Our packs are equipped with a Battery Management System and a Protection Circuit Module to protect against Overcharge, Overdischarge, and Short Circuit. Moreover, our batteries are built to withstand a wide range of temperatures, from -20 to 60, ensuring reliable performance in any environment. Choose Pinsheng's lithium ion battery packs for your next application and experience the power and reliability of our products.

### **Technical Parameters:**

| Technical Parameter   | Details      |
|-----------------------|--------------|
| Operating Temperature | -20 ~60      |
| Warranty              | 5 Years      |
| Weight                | Customizable |
| Size                  | Customizable |
| Cycle Life            | 6000 Times   |

| Technical Parameter | Details                                            |
|---------------------|----------------------------------------------------|
| Storage Temperature | -20 ~60                                            |
| Voltage             | 48V                                                |
| Туре                | LifePO4 Lithium Battery                            |
| Protection          | Overcharge, Overdischarge, Short Circuit           |
| Capacity            | 100Ah 200Ah                                        |
| Pinsheng Customized | For Solar Energy System, 48v 10~20KWh Battery Cell |