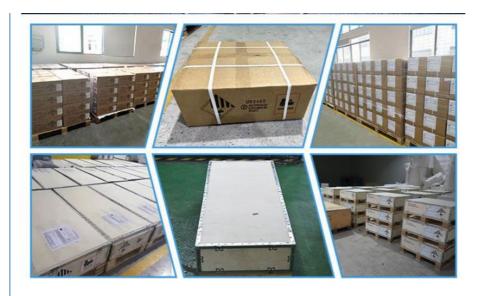

## Packing and Shipping:

Packaging and Shipping

For LifePO4 Lithium Battery, the package is carefully designed to protect the goods against shock, vibration, compression, temperature, and humidity during transportation.

The package is designed in accordance with the regulations of international shipping standards, and the goods are marked in the package clearly.

The shipping method we use is by air, and the goods will be shipped to the designated place in the shortest time.