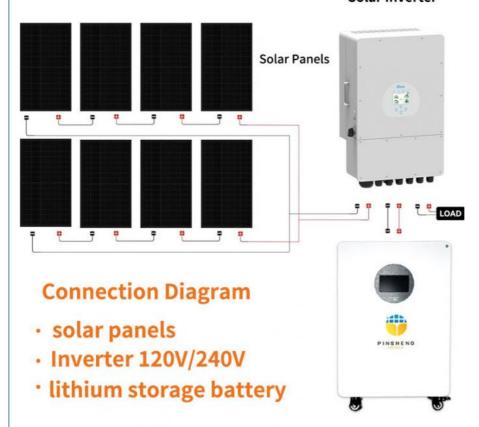

able Weight: Customizable Warranty: 5 Years Voltage: 48V

Pinsheng provides customized lithium ion battery packs to meet different requirements. Our LifePO4 Lithium Battery has a cycle life of 6000 times and a 5-year warranty. You can customize the size and weight according to your needs.

## Packing and Shipping:

Packaging and Shipping

For LifePO4 Lithium Battery, the package is carefully designed to protect the goods against shock, vibration, compression, temperature, and humidity during transportation.

The package is designed in accordance with the regulations of international shipping standards, and the goods are marked in the package clearly.

The shipping method we use is by air, and the goods will be shipped to the designated place in the shortest time.



## **Solar Inverter**



### COMPANY INTRODUCTION



Pinshengenergy is focusing on Lithium Battery and related products, such as Energy Storage Batteries, Solar Energy Storage System, Portable Power Station, Electric Vehicle Batteries, E-motorcycle Batteries, E-scooter Batteries, E-bike Batteries, EV Batteries, RV Batteries, AGV Batteries, Golf Cart Batteries, Lithium Battery Cell, ESS container and etc. Through over 12 years development and research, we have formed complete industry chain from Design, R&D, Manufacturing to Sales. Can provide one-stop customization service, our lithium battery have the characteristics of Longer Cycle Life, more Higher Security, Bigger Energy Density and other superior performance, we have strict quality control and guarantee system to ensure high quality products.

## PROJECT CA