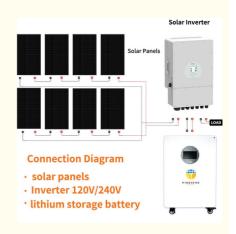

### **Applications:**

The **Pinsheng PE-48100 LifePO4 Lithium Battery** has a wide range of applications and can be used in a variety of scenarios. This battery is equipped with a customized 48v 10~20KWh battery cell, making it ideal for large-scale energy storage solutions. Its high safety features and long cycle life of up to 6000 times make it a reliable and durable choice. Moreover, the battery features overcharge, overdischarge, and short circuit protection, so you can trust that it will keep your equipment and devices safe. Additionally, this battery is customizable in terms of capacity (100Ah 200Ah) and weight, giving you the flexibility to choose the perfect option for your needs. Furthermore, this battery works at a storage temperature range of -20 ~55, allowing you to use it in a variety of environments. With the Pinsheng PE-48100 LifePO4 Lithium Battery, you can enjoy reliable performance and superior energy storage solutions.