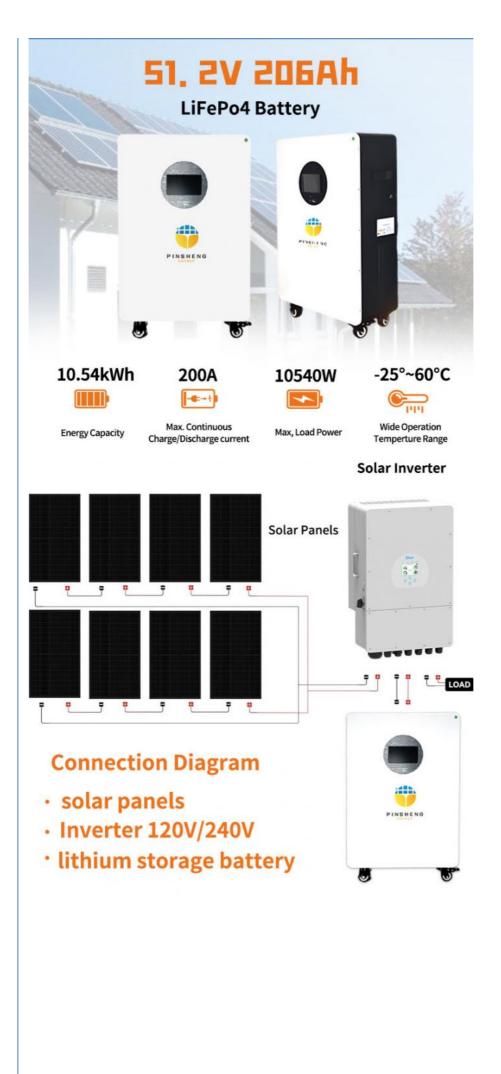

## Product Specification

| Operating Temperature: -20 ~60 |                                          |  |
|--------------------------------|------------------------------------------|--|
| Cycle Life:                    | 6000 Times                               |  |
| Capacity:                      | 100Ah 200Ah                              |  |
| • Type:                        | LifePO4 Lithium Battery                  |  |
| Voltage:                       | 48V                                      |  |
| • Size:                        | Customizable                             |  |
| Storage Temperature:           | -20 ~55                                  |  |
| Protection:                    | Overcharge, Overdischarge, Short Circuit |  |
| System Type:                   | Wall-mounted                             |  |
| • OEM/ODM:                     | Avaiable                                 |  |
| Anode Material:                | LFP                                      |  |
|                                |                                          |  |

### **Technical Parameters:**

| Technical Parameter   | Details      |
|-----------------------|--------------|
| Operating Temperature | -20 ~60      |
| Warranty              | 5 Years      |
| Weight                | Customizable |
| Size                  | Customizable |

| Technical Parameter | Details                                            |
|---------------------|----------------------------------------------------|
| Cycle Life          | 6000 Times                                         |
| Storage Temperature | -20 ~60                                            |
| Voltage             | 48V                                                |
| Туре                | LifePO4 Lithium Battery                            |
| Protection          | Overcharge, Overdischarge, Short Circuit           |
| Capacity            | 100Ah 200Ah                                        |
| Pinsheng Customized | For Solar Energy System, 48v 10~20KWh Battery Cell |

### **Applications:**

The **Pinsheng PE-48100 LifePO4 Lithium Battery** has a wide range of applications and can be used in a variety of scenarios. This battery is equipped with a customized 48v 10~20KWh battery cell, making it ideal for large-scale energy storage solutions. Its high safety features and long cycle life of up to 6000 times make it a reliable and durable choice. Moreover, the battery features overcharge, overdischarge, and short circuit protection, so you can trust that it will keep your equipment and devices safe. Additionally, this battery is customizable in terms of capacity (100Ah 200Ah) and weight, giving you the flexibility to choose the perfect option for your needs. Furthermore, this battery works at a storage temperature range of -20 ~55, allowing you to use it in a variety of environments. With the Pinsheng PE-48100 LifePO4 Lithium Battery, you can enjoy reliable performance and superior energy storage solutions.