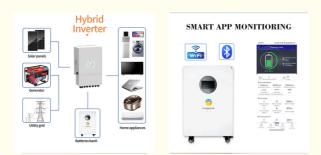

#### Features:

Product Name: LifePO4 Lithium Battery Voltage: 48V Storage Temperature: -20 ~60 Cycle Life: 6000 Times Size: Pinsheng Customizable Weight: Pinsheng Customizable Battery Packs: Pinsheng Lithium Ion Battery Packs Solar Energy System: Compatible with Solar Energy System

### **Applications:**

The **Pinsheng PE-48100 LifePO4 Lithium Battery** has a wide range of applications and can be used in a variety of scenarios. This battery is equipped with a customized 48v 10~20KWh battery cell, making it ideal for large-scale energy storage solutions. Its high safety features and long cycle life of up to 6000 times make it a reliable and durable choice. Moreover, the battery features overcharge, overdischarge, and short circuit protection, so you can trust that it will keep your equipment and devices safe. Additionally, this battery is customizable in terms of capacity (100Ah 200Ah) and weight, giving you the flexibility to choose the perfect option for your needs. Furthermore, this battery works at a storage temperature range of -20 ~55, allowing you to use it in a variety of environments. With the Pinsheng PE-48100 LifePO4 Lithium Battery, you can enjoy reliable performance and superior energy storage solutions.