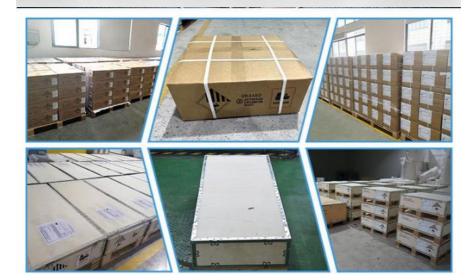

### **Basic Information**

Place of Origin: Hunan, ChinaBrand Name: Pinsheng

• Certification: CE, MSDS, UN38.8, ISO9001

Model Number: PE-60100Minimum Order 2 unit

Quantity:

• Price: Negotiatial

• Packaging Details: carton box, UN box, wooden box

## PRODUCTION AND TRANSPORTATION