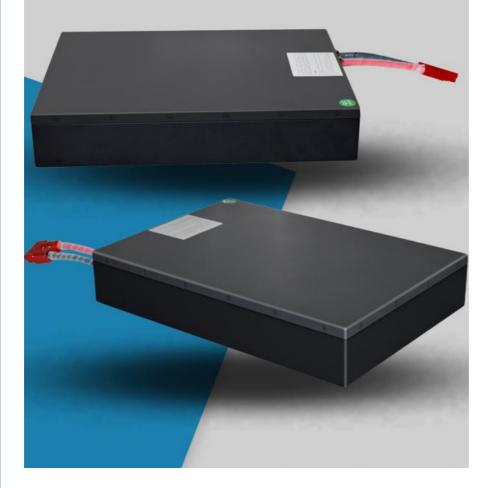

Application: Electric Golf Cart, Motorcycle Battery, Ev

Battery

• Weight: 35.1kg

• Dimension: 385\*230\*215mm

Highlight: Electric Scooter Lithium Battery Pack,

Large Capacity Lithium Battery Pack,

I likima Bassan Bask mith BMO

#### **Technical Parameters:**

| Parameter | Value |
|-----------|-------|
|-----------|-------|

| Battery type          | NMC Or Lifepo4                                             |
|-----------------------|------------------------------------------------------------|
| Protection            | Built-in Smart BMS                                         |
| OEM/ODM               | Acceptable                                                 |
| Warranty              | 3 Years                                                    |
| Туре                  | Vehicle Lithium Ion Battery                                |
| Voltage               | Customized                                                 |
| Operating Temperature | -20~60                                                     |
| Max discharge current | 2C~ 4C                                                     |
| Place of Origin       | Hunan, China                                               |
| Features              | High performance scooter ebike battery, motorcycle battery |