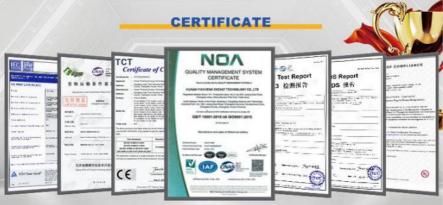

### **Basic Information**

Place of Origin: Hunan, ChinaBrand Name: Pinsheng

• Certification: CE, MSDS, UN38.8, ISO9001

Model Number: PE-60100Minimum Order 2 unit

Quantity:

• Price: Negotiatial

• Packaging Details: carton box, UN box, wooden box

# Classic colors Powerful interpretation

A traditional business color scheme Bringing life to the traditional business color scheme

ISO,CE,UL,IEC,UN38.3,MSDS,TRANSPORT REPORT