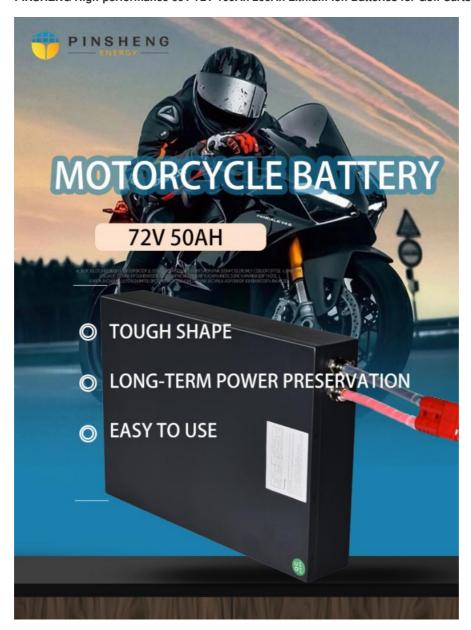

Application: Electric Golf Cart, Motorcycle Battery, Ev

Battery

• Weight: 35.1kg

• Dimension: 385\*230\*215mm

Highlight: Electric Scooter Lithium Battery Pack,

Large Capacity Lithium Battery Pack,

I likima Bassan Bask mith BMO

# **Applications:**

Pinsheng Vehicle Lithium Ion Battery is a hot-sale product with customized production, perfect for motorcycles. With a model number of PE-48100 and origin from CHINA, the battery is certified with CE, MSDS, UN38.8 and ISO9001. The minimum order quantity is 1 unit and the price is negotiable. For packaging, it comes with option of carton box, UN box and wooden box. The delivery time is 20-30 days and the payment terms are L/C, D/A, D/P, T/T, Western Union and MoneyGram. The supply ability is 30000pcs/month and OEM/ODM orders are acceptable. The maximum discharge current of this battery is 2C~4C and it is equipped with Built-in Smart BMS for protection. Both NMC and Lifepo4 battery types are available for choice and the voltage can be customized. This vehicle lithium ion battery offers long life cycle, safe and reliable performance.