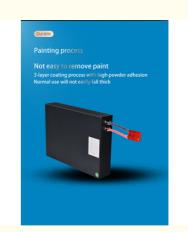

#### Features:

- Most safe LFP battery technology, no cobalt
- Long lifetimes >4000 cycles @86% DOD
- Standard module capacity can be customized
- Self-engineered BMS with cell level monitor
- Short circuit/ Over current/Over voltage/Over temperature protection
- Strong metal case with black color, IP67 waterproof
- OEM logo available