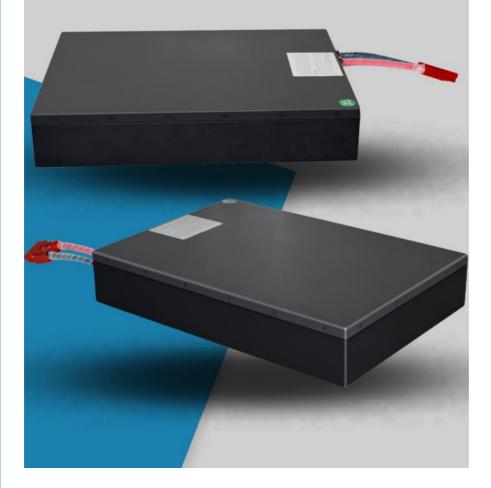

Application: Electric Golf Cart, Motorcycle Battery, Ev

Battery

• Weight: 35.1kg

• Dimension: 385\*230\*215mm

• Highlight: Lithium-ion Batteries for Golf Carts,

Lithium-ion Batteries for Electric Vehicles

PINSHENG High-performance 60V 72V 100Ah 200Ah Lithium-ion Batteries for Golf Carts and Electric Vehicles

#### Features:

- Most safe LFP battery technology, no cobalt
- Long lifetimes >4000 cycles @86% DOD
- Standard module capacity can be customized
- Self-engineered BMS with cell level monitor
- Short circuit/ Over current/Over voltage/Over temperature protection
- Strong metal case with black color, IP67 waterproof
- OEM logo available