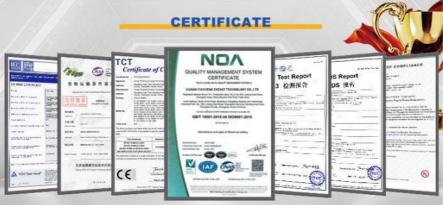

### **Basic Information**

Place of Origin: Hunan, ChinaBrand Name: Pinsheng

• Certification: CE , MSDS , UN38.8 , ISO9001

Model Number: PE-60100Minimum Order 2 unit

Quantity:

• Price: Negotiatial

• Packaging Details: carton box, UN box, wooden box

# Classic colors Powerful interpretation

A traditional business color scheme Bringing life to the traditional business color scheme

ISO,CE,UL,IEC,UN38.3,MSDS,TRANSPORT REPORT