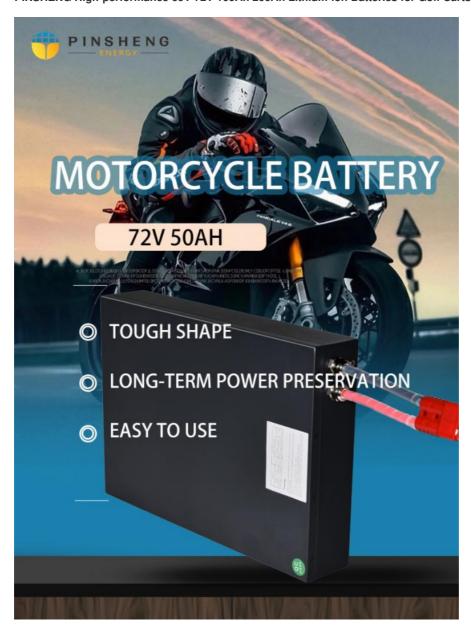

Application: Electric Golf Cart, Motorcycle Battery, Ev

Battery

• Weight: 35.1kg

• Dimension: 385\*230\*215mm

• Highlight: Lithium-ion Batteries for Golf Carts,

Lithium-ion Batteries for Electric Vehicles

PINSHENG High-performance 60V 72V 100Ah 200Ah Lithium-ion Batteries for Golf Carts and Electric Vehicles

#### Features:

- Most safe LFP battery technology, no cobalt
- Long lifetimes >4000 cycles @86% DOD
- Standard module capacity can be customized
- Self-engineered BMS with cell level monitor
- Short circuit/ Over current/Over voltage/Over temperature protection
- Strong metal case with black color, IP67 waterproof
- OEM logo available

#### **Technical Parameters:**

| Parameter | Value |
|-----------|-------|
|-----------|-------|

| Battery type          | NMC Or Lifepo4                                             |
|-----------------------|------------------------------------------------------------|
| Protection            | Built-in Smart BMS                                         |
| OEM/ODM               | Acceptable                                                 |
| Warranty              | 3 Years                                                    |
| Туре                  | Vehicle Lithium Ion Battery                                |
| Voltage               | Customized                                                 |
| Operating Temperature | -20~60                                                     |
| Max discharge current | 2C~ 4C                                                     |
| Place of Origin       | Hunan, China                                               |
| Features              | High performance scooter ebike battery, motorcycle battery |