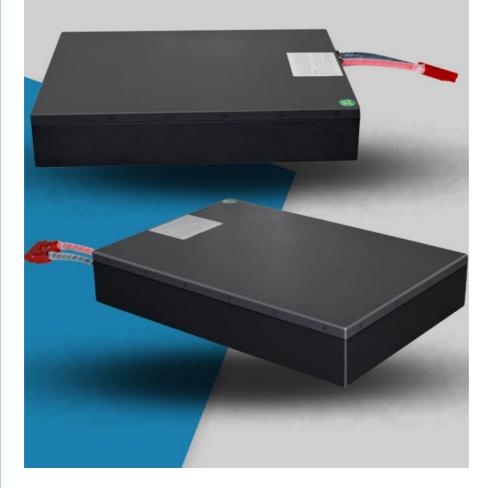

Application: Electric Golf Cart, Motorcycle Battery, Ev

Battery

• Weight: 35.1kg

• Dimension: 385\*230\*215mm

Highlight: 50Ah Lithium Ion Batteries,

60V Lithium Ion Batteries,

701/ Lishi..... Law Dastania

PINSHENG High-performance 60V 72V 100Ah 200Ah Lithium-ion Batteries for Golf Carts and Electric Vehicles

#### Features:

- Most safe LFP battery technology, no cobalt
- Long lifetimes >4000 cycles @86% DOD
- Standard module capacity can be customized
- Self-engineered BMS with cell level monitor
- Short circuit/ Over current/Over voltage/Over temperature protection
- Strong metal case with black color, IP67 waterproof
- OEM logo available

#### **Technical Parameters:**

| Parameter | Value |
|-----------|-------|

| Battery type          | NMC Or Lifepo4                                             |
|-----------------------|------------------------------------------------------------|
| Protection            | Built-in Smart BMS                                         |
| OEM/ODM               | Acceptable                                                 |
| Warranty              | 3 Years                                                    |
| Туре                  | Vehicle Lithium Ion Battery                                |
| Voltage               | Customized                                                 |
| Operating Temperature | -20~60°C                                                   |
| Max discharge current | 2C~ 4C                                                     |
| Place of Origin       | Hunan, China                                               |
| Features              | High performance scooter ebike battery, motorcycle battery |