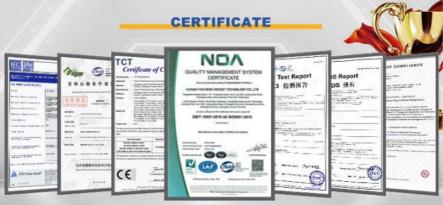

### **Basic Information**

Place of Origin: Hunan, ChinaBrand Name: Pinsheng

• Certification: CE , MSDS , UN38.8 , ISO9001

Model Number: PE-60100Minimum Order 2 unit

Quantity:

• Price: Negotiatial

• Packaging Details: carton box, UN box, wooden box

# Classic colors Powerful interpretation

A traditional business color scheme Bringing life to the traditional business color scheme

ISO,CE,UL,IEC,UN38.3,MSDS,TRANSPORT REPORT