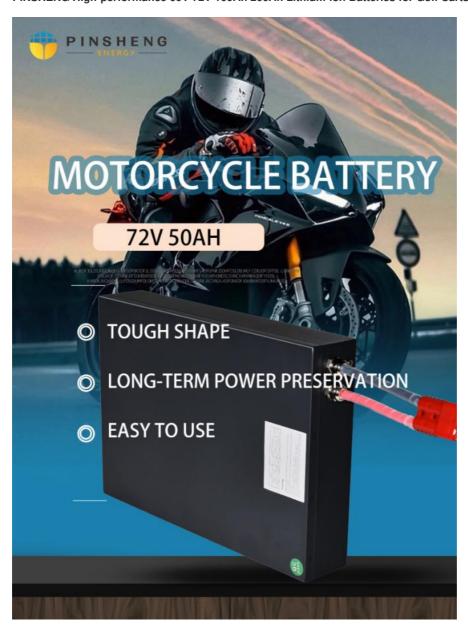

Application: Electric Golf Cart, Motorcycle Battery, Ev

Battery

• Weight: 35.1kg

• Dimension: 385\*230\*215mm

Highlight: 50Ah Lithium Ion Batteries,

60V Lithium Ion Batteries,

701/ Lishi..... Law Dastania

PINSHENG High-performance 60V 72V 100Ah 200Ah Lithium-ion Batteries for Golf Carts and Electric Vehicles

#### Features:

- Most safe LFP battery technology, no cobalt
- Long lifetimes >4000 cycles @86% DOD
- Standard module capacity can be customized
- Self-engineered BMS with cell level monitor
- Short circuit/ Over current/Over voltage/Over temperature protection
- Strong metal case with black color, IP67 waterproof
- OEM logo available