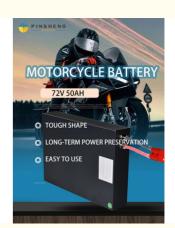

Application: Electric Golf Cart, Motorcycle Battery, Ev

Battery

• Weight: 35.1kg

• Dimension: 385\*230\*215mm

Highlight: 72V Lithium ion Batteries,

200Ah Lithium ion Batteries,

PINSHENG High-performance 60V 72V 100Ah 200Ah Lithium-ion Batteries for Golf Carts and Electric Vehicles

#### **Technical Parameters:**

| Parameter | Value |
|-----------|-------|

| Battery type          | NMC Or Lifepo4                                             |
|-----------------------|------------------------------------------------------------|
| Protection            | Built-in Smart BMS                                         |
| OEM/ODM               | Acceptable                                                 |
| Warranty              | 3 Years                                                    |
| Туре                  | Vehicle Lithium Ion Battery                                |
| Voltage               | Customized                                                 |
| Operating Temperature | -20~60°C                                                   |
| Max discharge current | 2C~ 4C                                                     |
| Place of Origin       | Hunan, China                                               |
| Features              | High performance scooter ebike battery, motorcycle battery |