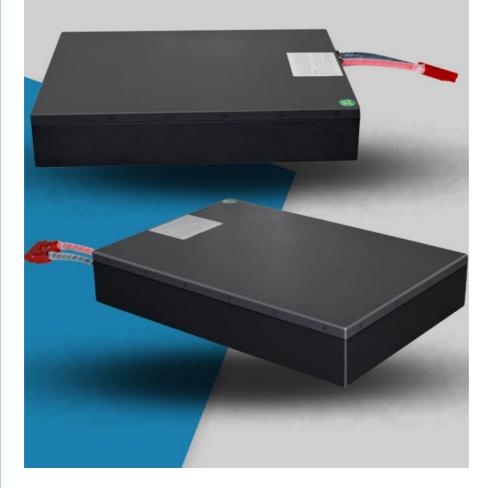

Application: Electric Golf Cart, Motorcycle Battery, Ev

Battery

• Weight: 35.1kg

• Dimension: 385\*230\*215mm

Highlight: 72V Lithium ion Batteries,

200Ah Lithium ion Batteries,

PINSHENG High-performance 60V 72V 100Ah 200Ah Lithium-ion Batteries for Golf Carts and Electric Vehicles

#### Features:

- Most safe LFP battery technology, no cobalt
- Long lifetimes >4000 cycles @86% DOD
- Standard module capacity can be customized
- Self-engineered BMS with cell level monitor
- Short circuit/ Over current/Over voltage/Over temperature protection
- Strong metal case with black color, IP67 waterproof
- OEM logo available

#### **Technical Parameters:**

| Parameter | Value |
|-----------|-------|

| Battery type          | NMC Or Lifepo4                                             |
|-----------------------|------------------------------------------------------------|
| Protection            | Built-in Smart BMS                                         |
| OEM/ODM               | Acceptable                                                 |
| Warranty              | 3 Years                                                    |
| Туре                  | Vehicle Lithium Ion Battery                                |
| Voltage               | Customized                                                 |
| Operating Temperature | -20~60°C                                                   |
| Max discharge current | 2C~ 4C                                                     |
| Place of Origin       | Hunan, China                                               |
| Features              | High performance scooter ebike battery, motorcycle battery |