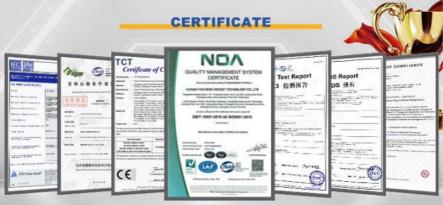

### **Basic Information**

Place of Origin: Hunan, ChinaBrand Name: Pinsheng

• Certification: CE , MSDS , UN38.8 , ISO9001

Model Number: PE-60100Minimum Order 2 unit

Quantity:

Price: Negotiatial

• Packaging Details: carton box, UN box, wooden box

# Classic colors Powerful interpretation

A traditional business color scheme Bringing life to the traditional business color scheme

ISO,CE,UL,IEC,UN38.3,MSDS,TRANSPORT REPORT