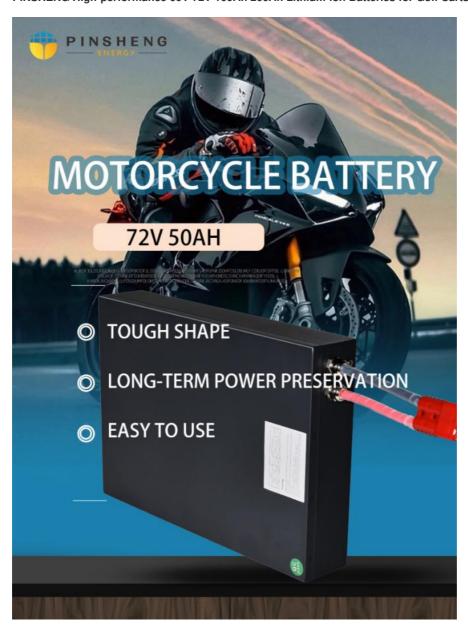

Application: Electric Golf Cart, Motorcycle Battery, Ev

Battery

• Weight: 35.1kg

• Dimension: 385\*230\*215mm

Highlight: 72V Lithium ion Batteries,

200Ah Lithium ion Batteries,

PINSHENG High-performance 60V 72V 100Ah 200Ah Lithium-ion Batteries for Golf Carts and Electric Vehicles

#### **Technical Parameters:**

| Parameter | Value |
|-----------|-------|

| Battery type          | NMC Or Lifepo4                                             |
|-----------------------|------------------------------------------------------------|
| Protection            | Built-in Smart BMS                                         |
| OEM/ODM               | Acceptable                                                 |
| Warranty              | 3 Years                                                    |
| Туре                  | Vehicle Lithium Ion Battery                                |
| Voltage               | Customized                                                 |
| Operating Temperature | -20~60°C                                                   |
| Max discharge current | 2C~ 4C                                                     |
| Place of Origin       | Hunan, China                                               |
| Features              | High performance scooter ebike battery, motorcycle battery |