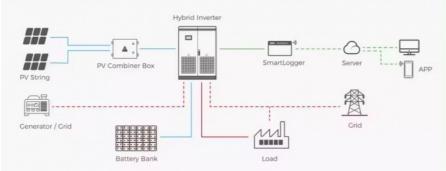

This Solar Energy System product is perfect for those looking for a storage battery solution to power their home power system. With its Lithium Ion / LiFePO4 battery type, this system can provide load power of up to 100KW and power output of above 50 KWh. Its wall-mounted, stackable, and rack-mounted system type allows for easy installation and flexibility in placement. Additionally, the system can communicate through RS485, WIFI, and GPRS, making it easy to monitor and control. Ideal for those wanting to integrate solar panels into their home power system.

The TC-001 Solar Energy System is a powerful system that is suitable for homes, plants, and electrical equipment. The system type is a solar energy system with a power output of above 50 KWh. The inverter type can be a string or micro inverter, depending on the intended use. The battery type is a lithium-ion/LiFePO4 battery, which ensures a reliable and long-lasting power supply.

The solar panel is the heart of this system and is responsible for converting sunlight into electricity. The lithium battery stores the energy produced by the solar panel, providing a reliable and consistent power supply. With the TC-001 Solar Energy System, you can enjoy uninterrupted power supply, even during power outages.