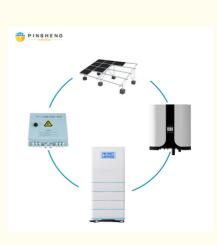

This Solar Energy System product is perfect for those looking for a storage battery solution to power their home power system. With its Lithium Ion / LiFePO4 battery type, this system can provide load power of up to 100KW and power output of above 50 KWh. Its wall-mounted, stackable, and rack-mounted system type allows for easy installation and flexibility in placement. Additionally, the system can communicate through RS485, WIFI, and GPRS, making it easy to monitor and control. Ideal for those wanting to integrate solar panels into their home power system.

The TC-001 Solar Energy System is a powerful system that is suitable for homes, plants, and electrical equipment. The system type is a solar energy system with a power output of above 50 KWh. The inverter type can be a string or micro inverter, depending on the intended use. The battery type is a lithium-ion/LiFePO4 battery, which ensures a reliable and long-lasting power supply.

The solar panel is the heart of this system and is responsible for converting sunlight into electricity. The lithium battery stores the energy produced by the solar panel, providing a reliable and consistent power supply. With the TC-001 Solar Energy System, you can enjoy uninterrupted power supply, even during power outages.