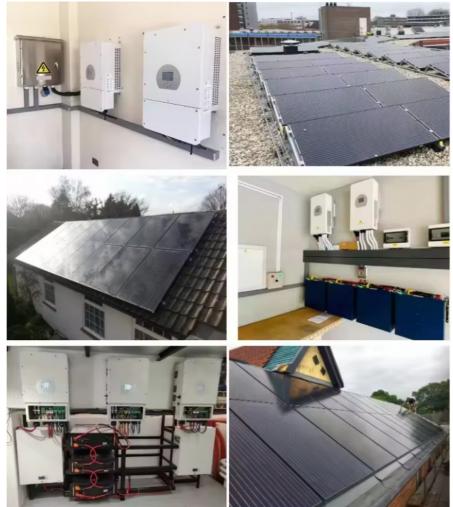

tainable power source. This solar system is suitable for a range of applications, including powering homes, plant equipment, and electrical equipment.

The solar panel is the heart of this system and is responsible for converting sunlight into electricity. The lithium battery stores the energy produced by the solar panel, providing a reliable and consistent power supply. With the TC-001 Solar Energy System, you can enjoy uninterrupted power supply, even during power outages.

In conclusion, the Pinsheng Solar Energy System TC-001 is a reliable, versatile, and eco-friendly power source suitable for a range of applications. With its lithium battery and solar panel, this system provides a consistent power supply, making it an excellent investment for homes, plants, and electrical equipment.



#### **Customization:**

Brand Name: Pinsheng Model Number: TC-001 Place of Origin: CHINA Certification: CE , MSDS , UN38.3,IES Minimum Order Quantity: 1 unit Price: Negotiatial Packaging Details: carton box, UN box, wooden box Delivery Time: 10-20days Payment Terms: L/C , D/A , D/P , T/T , Western Union , MoneyGram Supply Ability: 10000pcs/month Availability: Widely Available In Most Countries System type: Solar Energy System Application: Home/Plant/electrical Equipment Battery Type: Lithium Ion / LiFePO4 Installation Manual: Yes Features: Hybrid system, Hybrid system, Solar system















## **PRODUCTION AND TRANSPORTATION**



#### Support and Services:

Our Solar Energy System product comes with comprehensive technical support and services to ensure that our customers have a h