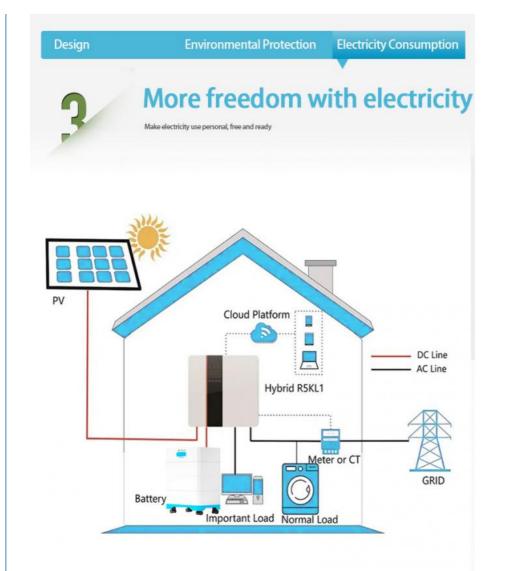

This Solar Energy System product is perfect for those looking for a storage battery solution to power their home power system. With its Lithium Ion / LiFePO4 battery type, this system can provide load power of up to 100KW and power output of above 50 KWh. Its wall-mounted, stackable, and rack-mounted system type allows for easy installation and flexibility in placement. Additionally, the system can communicate through RS485, WIFI, and GPRS, making it easy to monitor and control. Ideal for those wanting to integrate solar panels into their home power system.

The TC-001 Solar Energy System is a powerful system that is suitable for homes, plants, and electrical equipment. The system type is a solar energy system with a power output of above 50 KWh. The inverter type can be a string or micro inverter, depending on the intended use. The battery type is a lithium-ion/LiFePO4 battery, which ensures a reliable and long-lasting power supply.

The solar panel is the heart of this system and is responsible for converting sunlight into electricity. The lithium battery stores the energy produced by the solar panel, providing a reliable and consistent power supply. With the TC-001 Solar Energy System, you can enjoy uninterrupted power supply, even during power outages.