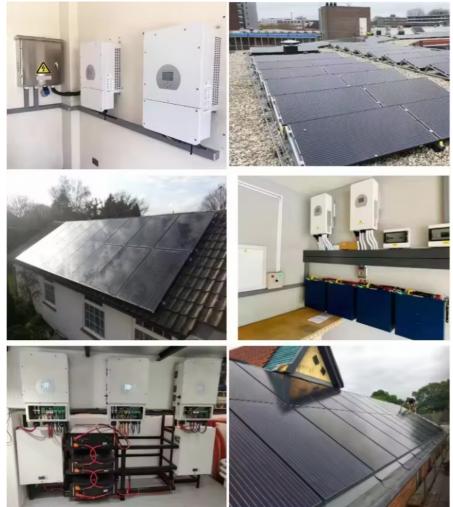

tainable power source. This solar system is suitable for a range of applications, including powering homes, plant equipment, and electrical equipment.

The solar panel is the heart of this system and is responsible for converting sunlight into electricity. The lithium battery stores the energy produced by the solar panel, providing a reliable and consistent power supply. With the TC-001 Solar Energy System, you can enjoy uninterrupted power supply, even during power outages.

In conclusion, the Pinsheng Solar Energy System TC-001 is a reliable, versatile, and eco-friendly power source suitable for a range of applications. With its lithium battery and solar panel, this system provides a consistent power supply, making it an excellent investment for homes, plants, and electrical equipment.



#### **Customization:**

Brand Name: Pinsheng Model Number: TC-001 Place of Origin: CHINA Certification: CE , MSDS , UN38.3,IES Minimum Order Quantity: 1 unit Price: Negotiatial Packaging Details: carton box, UN box, wooden box Delivery Time: 10-20days Payment Terms: L/C , D/A , D/P , T/T , Western Union , MoneyGram Supply Ability: 10000pcs/month Availability: Widely Available In Most Countries System type: Solar Energy System Application: Home/Plant/electrical Equipment Battery Type: Lithium Ion / LiFePO4 Installation Manual: Yes Features: Hybrid system, Hybrid system, Solar system















## PRODUCTION AND TRANSPORTATION



#### Support and Services:

Our Solar Energy System product comes with comprehensive technical support and services to ensure that our customers have a hassl