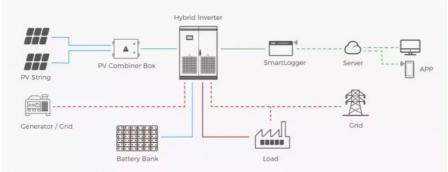

This Solar Energy System product is perfect for those looking for a storage battery solution to power their home power system. With its Lithium Ion / LiFePO4 battery type, this system can provide load power of up to 100KW and power output of above 50 KWh. Its wall-mounted, stackable, and rack-mounted system type allows for easy installation and flexibility in placement. Additionally, the system can communicate through RS485, WIFI, and GPRS, making it easy to monitor and control. Ideal for those wanting to integrate solar panels into their home power system.

The TC-001 Solar Energy System is a powerful system that is suitable for homes, plants, and electrical equipment. The system type is a solar energy system with a power output of above 50 KWh. The inverter type can be a string or micro inverter, depending on the intended use. The battery type is a lithium-ion/LiFePO4 battery, which ensures a reliable and long-lasting power supply.