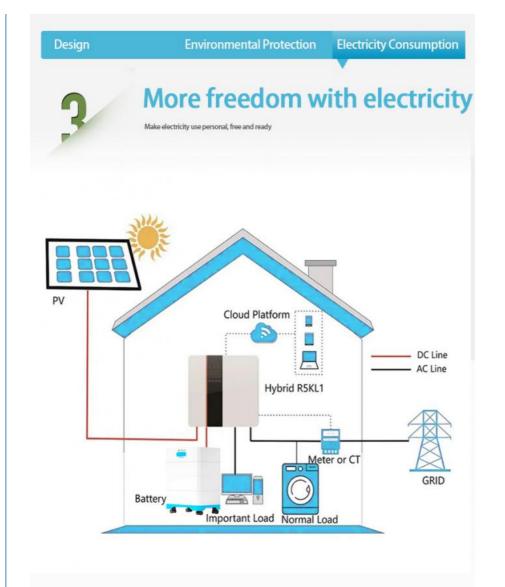

This Solar Energy System product is perfect for those looking for a storage battery solution to power their home power system. With its Lithium Ion / LiFePO4 battery type, this system can provide load power of up to 100KW and power output of above 50 KWh. Its wall-mounted, stackable, and rack-mounted system type allows for easy installation and flexibility in placement. Additionally, the system can communicate through RS485, WIFI, and GPRS, making it easy to monitor and control. Ideal for those wanting to integrate solar panels into their home power system.

The TC-001 Solar Energy System is a powerful system that is suitable for homes, plants, and electrical equipment. The system type is a solar energy system with a power output of above 50 KWh. The inverter type can be a string or micro inverter, depending on the intended use. The battery type is a lithium-ion/LiFePO4 battery, which ensures a reliable and long-lasting power supply.

The solar panel is the heart of this system and is responsible for converting sunlight into electricity. The lithium battery stores the energy produced by the solar panel, providing a reliable and consistent power supply. With the TC-001 Solar Energy System, you can enjoy uninterrupted power supply, even during power outages.