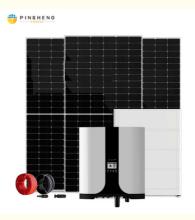

550W Mono Solar Panel

Our Product Introduction

The solar panel is the heart of this system and is responsible for converting sunlight into electricity. The lithium battery stores the energy produced by the solar panel, providing a reliable and consistent power supply. With the TC-001 Solar Energy System, you can enjoy uninterrupted power supply, even during power outages.