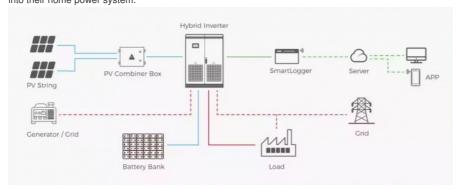

This Solar Energy System product is perfect for those looking for a storage battery solution to power their home power system. With its Lithium Ion / LiFePO4 battery type, this system can provide load power of up to 100KW and power output of above 50 KWh. Its wall-mounted, stackable, and rack-mounted system type allows for easy installation and flexibility in placement. Additionally, the system can communicate through RS485, WIFI, and GPRS, making it easy to monitor and control. Ideal for those wanting to integrate solar panels into their home power system.

| System Type         | Solar Energy System                                              |
|---------------------|------------------------------------------------------------------|
| Application         | Home/Plant/electrical Equipment Home power system, Hybrid system |
| Power Output        | Above 50 KWh                                                     |
| Inverter Type       | String Or Micro Inverter                                         |
| Installation Manual | Yes                                                              |
| System Type         | Wall-mounted, Stackable, Rack-mounted                            |
| Technical Support   | Solar System Installation Vedio                                  |

The TC-001 Solar Energy System is a powerful system that is suitable for homes, plants, and electrical equipment. The system type is a solar energy system with a power output of above 50 KWh. The inverter type can be a string or micro inverter, depending on the intended use. The battery type is a lithium-ion/LiFePO4 battery, which ensures a reliable and long-lasting power supply.

The solar panel is the heart of this system and is responsible for converting sunlight into electricity. The lithium battery stores the energy produced by the solar panel, providing a reliable and consistent power supply. With the TC-001 Solar Energy System, you can enjoy uninterrupted power supply, even during power outages.