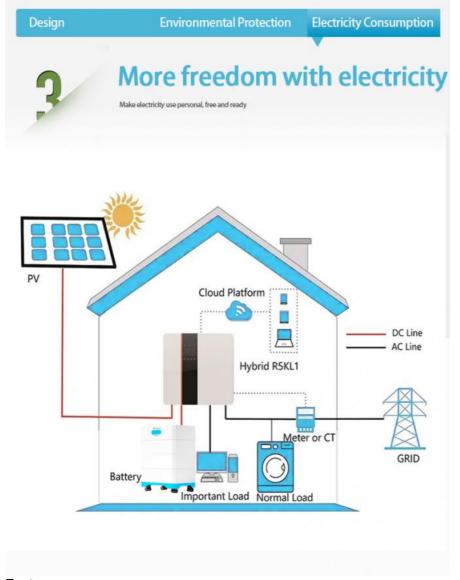

This Solar Energy System product is perfect for those looking for a storage battery solution to power their home power system. With its Lithium Ion / LiFePO4 battery type, this system can provide load power of up to 100KW and power output of above 50 KWh. Its wall-mounted, stackable, and rack-mounted system type allows for easy installation and flexibility in placement. Additionally, the system can communicate through RS485, WIFI, and GPRS, making it easy to monitor and control. Ideal for those wanting to integrate solar panels into their home power system.

The TC-001 Solar Energy System is a powerful system that is suitable for homes, plants, and electrical equipment. The system type is a solar energy system with a power output of above 50 KWh. The inverter type can be a string or micro inverter, depending on the intended use. The battery type is a lithium-ion/LiFePO4 battery, which ensures a reliable and long-lasting power supply.

The solar panel is the heart of this system and is responsible for converting sunlight into electricity. The lithium battery stores the energy produced by the solar panel, providing a reliable and consistent power supply. With the TC-001 Solar Energy System, you can enjoy uninterrupted power supply, even during power outages.