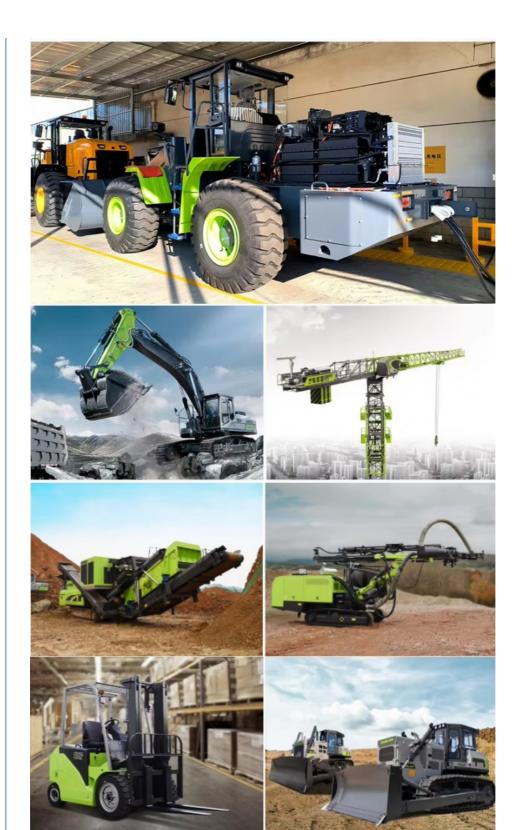

# Applications:

Pinsheng Vehicle Lithium Ion Battery is a hot-sale product with customized production, perfect for motorcycles. With a model number of PE-48100 and origin from CHINA, the battery is certified with CE, MSDS, UN38.8 and ISO9001. The minimum order quantity is 1 unit and the price is negotiable. For packaging, it comes with option of carton box, UN box and wooden box. The delivery time is 20-30 days and the payment terms are L/C, D/A, D/P, T/T, Western Union and MoneyGram. The supply ability is 30000pcs/month and OEM/ODM orders are acceptable. The maximum discharge current of this battery is 2C~4C and it is equipped with Built-in Smart BMS for protection. Both NMC and Lifepo4 battery types are available for choice and the voltage can be customized. This vehicle lithium ion battery offers long life cycle, safe and reliable performance.