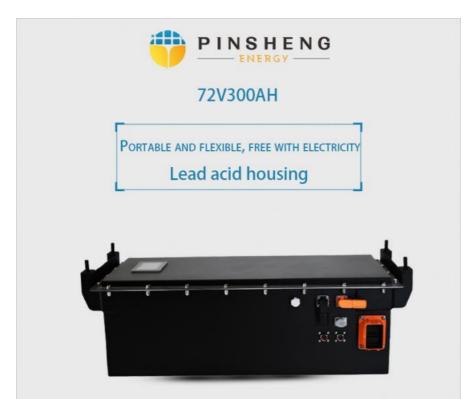

#### Product Description:

Vehicle Lithium Ion Battery with high performance battery designed . It has a max discharge current of 2C to 4C, a customized voltage, and a built-in smart BMS for protection. OEM/ODM services are acceptable. Most importantly, we offer a Three-year warranty for our customers. You can rely on our Vehicle Lithium Ion Battery for a safe and reliable power source .

#### Features:

- Most safe LFP battery technology, no cobalt
- Long lifetimes >4000 cycles @86% DOD
- Standard module capacity can be customized
- Self-engineered BMS with cell level monitor
- Short circuit/ Over current/Over voltage/Over temperature protection
- Strong metal case with black color, IP67 waterproof
- OEM logo available

#### **Technical Parameters:**

| Parameter             | Value                                                      |
|-----------------------|------------------------------------------------------------|
| Battery type          | NMC Or Lifepo4                                             |
| Protection            | Built-in Smart BMS                                         |
| OEM/ODM               | Acceptable                                                 |
| Warranty              | 3 Years                                                    |
| Туре                  | Vehicle Lithium Ion Battery                                |
| Voltage               | Customized                                                 |
| Operating Temperature | -20~60                                                     |
| Max discharge current | 2C~ 4C                                                     |
| Place of Origin       | Hunan, China                                               |
| Features              | High performance scooter ebike battery, motorcycle battery |