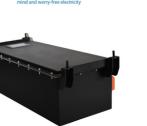

#### Features:

- Most safe LFP battery technology, no cobalt
- Long lifetimes >4000 cycles @86% DOD
- Standard module capacity can be customized
- Self-engineered BMS with cell level monitor
- Short circuit/ Over current/Over voltage/Over temperature protection
- · Strong metal case with black color, IP67 waterproof
- OEM logo available

#### **Technical Parameters:**

| Parameter             | Value                                                      |
|-----------------------|------------------------------------------------------------|
| Battery type          | NMC Or Lifepo4                                             |
| Protection            | Built-in Smart BMS                                         |
| OEM/ODM               | Acceptable                                                 |
| Warranty              | 3 Years                                                    |
| Туре                  | Vehicle Lithium Ion Battery                                |
| Voltage               | Customized                                                 |
| Operating Temperature | -20~60                                                     |
| Max discharge current | 2C~ 4C                                                     |
| Place of Origin       | Hunan, China                                               |
| Features              | High performance scooter ebike battery, motorcycle battery |