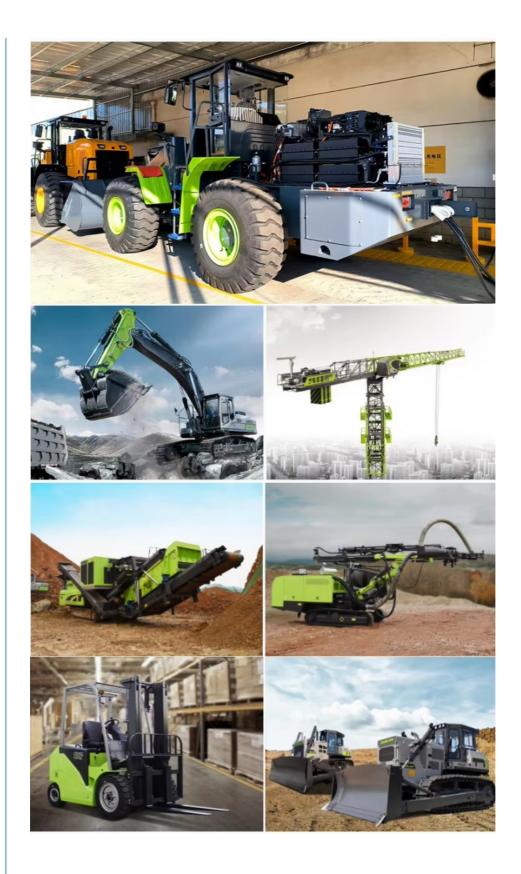

## PINSHENG Standard EV Battery Modules 300V 400V 500V 600V 200kWh 250kWh 300kWh for Electric Trucks Mining and Transport

# PINSHENG Standard EV Battery Modules 300V 400V 500V 600V 200kWh 250kWh 300kWh for Electric Trucks Mining and Transport