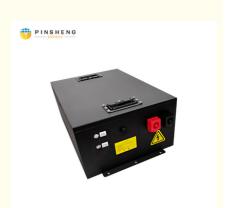

### **Product Description:**

Vehicle Lithium Ion Battery with high performance battery designed . It has a max discharge current of 2C to 4C, a customized voltage, and a built-in smart BMS for protection. OEM/ODM services are acceptable. Most importantly, we offer a Three-year warranty for our customers. You can rely on our Vehicle Lithium Ion Battery for a safe and reliable power source .

#### Features:

- Most safe LFP battery technology, no cobalt
- Long lifetimes >4000 cycles @86% DOD
- Standard module capacity can be customized
- · Self-engineered BMS with cell level monitor
- Short circuit/ Over current/Over voltage/Over temperature protection
- Strong metal case with black color, IP67 waterproof
- OEM logo available

#### **Technical Parameters:**

| Parameter             | Value                                                      |
|-----------------------|------------------------------------------------------------|
| Battery type          | NMC Or Lifepo4                                             |
| Protection            | Built-in Smart BMS                                         |
| OEM/ODM               | Acceptable                                                 |
| Warranty              | 3 Years                                                    |
| Туре                  | Vehicle Lithium Ion Battery                                |
| Voltage               | Customized                                                 |
| Operating Temperature | -20~60                                                     |
| Max discharge current | 2C~ 4C                                                     |
| Place of Origin       | Hunan, China                                               |
| Features              | High performance scooter ebike battery, motorcycle battery |