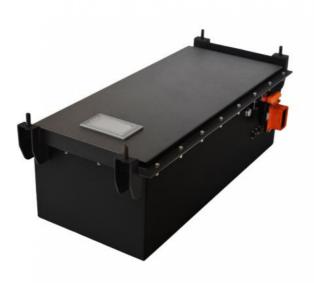

· Application: Electric Golf Cart, Motorcycle Battery, Ev

Battery

• Weight: 35.1kg

385\*230\*215mm • Dimension:

• Highlight: 96V 100Ah Lithium Ion Battery Pack,

72V 100Ah Lithium Ion Battery Pack,

### **Product Description:**

Vehicle Lithium Ion Battery with high performance battery designed . It has a max discharge current of 2C to 4C, a customized voltage, and a built-in smart BMS for protection. OEM/ODM services are acceptable. Most importantly, we offer a Three-year warranty for our customers. You can rely on our Vehicle Lithium Ion Battery for a safe and reliable power source .

#### Features:

- Most safe LFP battery technology, no cobalt
- Long lifetimes >4000 cycles @86% DOD
- Standard module capacity can be customized
- · Self-engineered BMS with cell level monitor
- Short circuit/ Over current/Over voltage/Over temperature protection
- Strong metal case with black color, IP67 waterproof
- OEM logo available