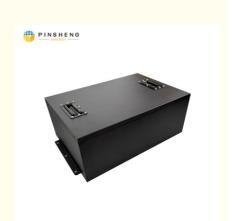

Application: Electric Golf Cart, Motorcycle Battery, Ev

Battery

• Weight: 35.1kg

• Dimension: 385\*230\*215mm

• Highlight: 96V Lifepo4 Lithium Ion Battery Pack,

72V Lifepo4 Lithium Ion Battery Pack,

#### Features:

- Most safe LFP battery technology, no cobalt
- Long lifetimes >4000 cycles @86% DOD
- Standard module capacity can be customized
- · Self-engineered BMS with cell level monitor
- Short circuit/ Over current/Over voltage/Over temperature protection
- Strong metal case with black color, IP67 waterproof
- OEM logo available