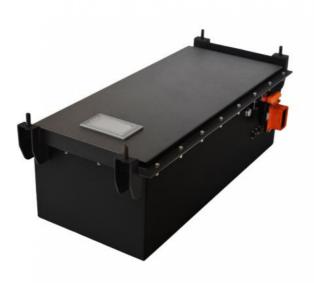

Application: Electric Golf Cart, Motorcycle Battery, Ev

Battery

• Weight: 35.1kg

• Dimension: 385\*230\*215mm

• Highlight: 96V Lifepo4 Lithium Ion Battery Pack,

72V Lifepo4 Lithium Ion Battery Pack,

#### **Technical Parameters:**

| Parameter             | Value                                                      |
|-----------------------|------------------------------------------------------------|
| Battery type          | NMC Or Lifepo4                                             |
| Protection            | Built-in Smart BMS                                         |
| OEM/ODM               | Acceptable                                                 |
| Warranty              | 3 Years                                                    |
| Туре                  | Vehicle Lithium Ion Battery                                |
| Voltage               | Customized                                                 |
| Operating Temperature | -20~60                                                     |
| Max discharge current | 2C~ 4C                                                     |
| Place of Origin       | Hunan, China                                               |
| Features              | High performance scooter ebike battery, motorcycle battery |