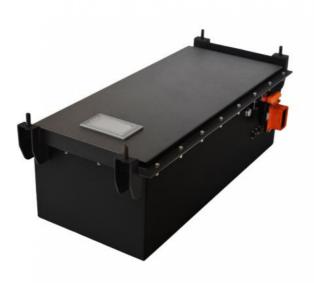

# PINSHENG 72V 96V 100Ah 200Ah 300AH Lifepo4 Lithium Ion Battery Pack for Forklift and AGV

Application: Electric Golf Cart, Motorcycle Battery, Ev

Battery

• Weight: 35.1kg

• Dimension: 385\*230\*215mm

Highlight: 96V Lithium Ion Battery Pack,

300AH Lithium Ion Battery Pack

#### Features:

- Most safe LFP battery technology, no cobalt
- Long lifetimes >4000 cycles @86% DOD
- Standard module capacity can be customized
- · Self-engineered BMS with cell level monitor
- Short circuit/ Over current/Over voltage/Over temperature protection
- Strong metal case with black color, IP67 waterproof
- OEM logo available