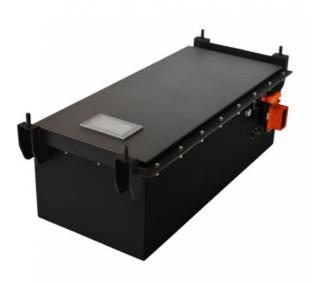

Application: Electric Golf Cart, Motorcycle Battery, Ev

Battery

• Weight: 35.1kg

• Dimension: 385\*230\*215mm

Highlight: 300AH Lithium Ion Battery Pack,

96V Lithium Ion Battery Pack

#### Features:

- Most safe LFP battery technology, no cobalt
- Long lifetimes >4000 cycles @86% DOD
- Standard module capacity can be customized
- · Self-engineered BMS with cell level monitor
- Short circuit/ Over current/Over voltage/Over temperature protection
- Strong metal case with black color, IP67 waterproof
- OEM logo available