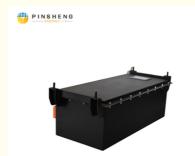

# **Product Specification**

OEM/ODM: Accepatable

• Protection: Built-in Smart BMS

• Operating Temperature: -20~60

Voltage: Customized
Battery Type: NMC Or LFP

• Warranty: 3 Years

Type: Vehicle Lithium Ion Battery

Application: Electric Golf Cart, Motorcycle Battery, Ev

Battery

• Weight: 35.1kg

• Dimension: 385\*230\*215mm

• Highlight: 200Ah Lithium Ion Battery Pack,

Motocycle Lithium Ion Battery Pack,

COVI ithirms Inc. Dattern. Dank

#### **Technical Parameters:**

| Parameter             | Value                                                      |
|-----------------------|------------------------------------------------------------|
| Battery type          | NMC Or Lifepo4                                             |
| Protection            | Built-in Smart BMS                                         |
| OEM/ODM               | Acceptable                                                 |
| Warranty              | 3 Years                                                    |
| Туре                  | Vehicle Lithium Ion Battery                                |
| Voltage               | Customized                                                 |
| Operating Temperature | -20~60                                                     |
| Max discharge current | 2C~ 4C                                                     |
| Place of Origin       | Hunan, China                                               |
| Features              | High performance scooter ebike battery, motorcycle battery |