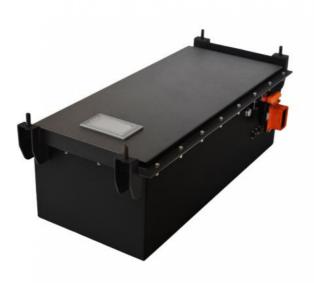

Application: Electric Golf Cart, Motorcycle Battery, Ev

Battery

• Weight: 35.1kg

• Dimension: 385\*230\*215mm

• Highlight: 200Ah Lithium Ion Battery Pack,

Motocycle Lithium Ion Battery Pack,

COVI ithirms Inc. Dattern. Dank

#### Features:

- Most safe LFP battery technology, no cobalt
- Long lifetimes >4000 cycles @86% DOD
- Standard module capacity can be customized
- · Self-engineered BMS with cell level monitor
- Short circuit/ Over current/Over voltage/Over temperature protection
- Strong metal case with black color, IP67 waterproof
- OEM logo available

#### **Technical Parameters:**

| Parameter             | Value                                                      |
|-----------------------|------------------------------------------------------------|
| Battery type          | NMC Or Lifepo4                                             |
| Protection            | Built-in Smart BMS                                         |
| OEM/ODM               | Acceptable                                                 |
| Warranty              | 3 Years                                                    |
| Туре                  | Vehicle Lithium Ion Battery                                |
| Voltage               | Customized                                                 |
| Operating Temperature | -20~60                                                     |
| Max discharge current | 2C~ 4C                                                     |
| Place of Origin       | Hunan, China                                               |
| Features              | High performance scooter ebike battery, motorcycle battery |