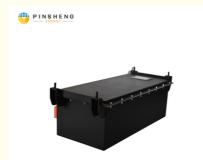

# **Product Specification**

OEM/ODM: Accepatable

• Protection: Built-in Smart BMS

• Operating Temperature: -20~60

Voltage: CustomizedBattery Type: NMC Or LFP

• Warranty: 3 Years

Type: Vehicle Lithium Ion Battery

Application: Electric Golf Cart, Motorcycle Battery, Ev

Battery

• Weight: 35.1kg

• Dimension: 385\*230\*215mm

• Highlight: 48V 60V 72V Lithium Batteries,

Forklift Lithium Batteries,

#### Features:

- Most safe LFP battery technology, no cobalt
- Long lifetimes >4000 cycles @86% DOD
- Standard module capacity can be customized
- · Self-engineered BMS with cell level monitor
- Short circuit/ Over current/Over voltage/Over temperature protection
- Strong metal case with black color, IP67 waterproof
- OEM logo available

#### **Technical Parameters:**

| Parameter             | Value                                                      |
|-----------------------|------------------------------------------------------------|
| Battery type          | NMC Or Lifepo4                                             |
| Protection            | Built-in Smart BMS                                         |
| OEM/ODM               | Acceptable                                                 |
| Warranty              | 3 Years                                                    |
| Туре                  | Vehicle Lithium Ion Battery                                |
| Voltage               | Customized                                                 |
| Operating Temperature | -20~60                                                     |
| Max discharge current | 2C~ 4C                                                     |
| Place of Origin       | Hunan, China                                               |
| Features              | High performance scooter ebike battery, motorcycle battery |