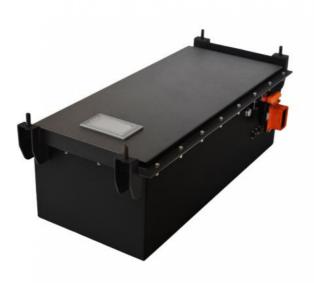

# **Product Specification**

OEM/ODM: Accepatable

• Protection: Built-in Smart BMS

• Operating Temperature: -20~60

Voltage: CustomizedBattery Type: NMC Or LFP

• Warranty: 3 Years

Type: Vehicle Lithium Ion Battery

Application: Electric Golf Cart, Motorcycle Battery, Ev

Battery

• Weight: 35.1kg

• Dimension: 385\*230\*215mm

• Highlight: 48V 60V 72V Lithium Batteries,

Forklift Lithium Batteries,

#### Features:

- Most safe LFP battery technology, no cobalt
- Long lifetimes >4000 cycles @86% DOD
- Standard module capacity can be customized
- · Self-engineered BMS with cell level monitor
- Short circuit/ Over current/Over voltage/Over temperature protection
- Strong metal case with black color, IP67 waterproof
- OEM logo available

#### **Technical Parameters:**

| Parameter             | Value                                                      |
|-----------------------|------------------------------------------------------------|
| Battery type          | NMC Or Lifepo4                                             |
| Protection            | Built-in Smart BMS                                         |
| OEM/ODM               | Acceptable                                                 |
| Warranty              | 3 Years                                                    |
| Туре                  | Vehicle Lithium Ion Battery                                |
| Voltage               | Customized                                                 |
| Operating Temperature | -20~60                                                     |
| Max discharge current | 2C~ 4C                                                     |
| Place of Origin       | Hunan, China                                               |
| Features              | High performance scooter ebike battery, motorcycle battery |