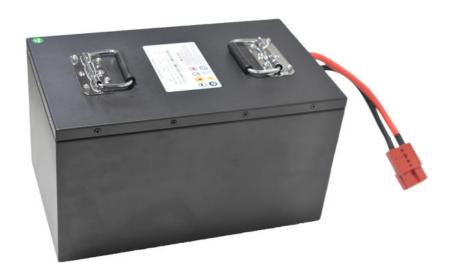

# **Product Specification**

OEM/ODM: Accepatable

• Protection: Built-in Smart BMS

• Operating Temperature: -20~60

Voltage: CustomizedBattery Type: NMC Or LFPWarranty: 3 Years

• Type: Vehicle Lithium Ion Battery

Application: Electric Golf Cart, Motorcycle Battery, Ev

Battery

• Weight: 35.1kg

• Dimension: 385\*230\*215mm

Highlight: 72V Lithium Ion Battery Pack,

100Ah Lithium Ion Battery Pack,

### **Product Description:**

Vehicle Lithium Ion Battery with high performance battery designed . It has a max discharge current of 2C to 4C, a customized voltage, and a built-in smart BMS for protection. OEM/ODM services are acceptable. Most importantly, we offer a Three-year warranty for our customers. You can rely on our Vehicle Lithium Ion Battery for a safe and reliable power source .

#### Features:

- Most safe LFP battery technology, no cobalt
- Long lifetimes >4000 cycles @86% DOD
- Standard module capacity can be customized
- · Self-engineered BMS with cell level monitor
- Short circuit/ Over current/Over voltage/Over temperature protection
- Strong metal case with black color, IP67 waterproof
- OEM logo available

#### **Technical Parameters:**

| Parameter             | Value                                                      |
|-----------------------|------------------------------------------------------------|
| Battery type          | NMC Or Lifepo4                                             |
| Protection            | Built-in Smart BMS                                         |
| OEM/ODM               | Acceptable                                                 |
| Warranty              | 3 Years                                                    |
| Туре                  | Vehicle Lithium Ion Battery                                |
| Voltage               | Customized                                                 |
| Operating Temperature | -20~60                                                     |
| Max discharge current | 2C~ 4C                                                     |
| Place of Origin       | Hunan, China                                               |
| Features              | High performance scooter ebike battery, motorcycle battery |