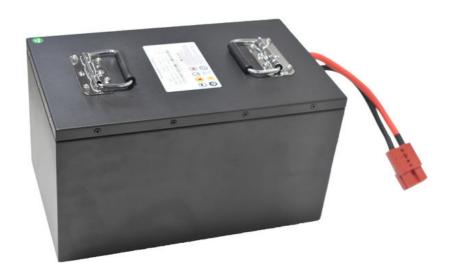

# **Product Specification**

OEM/ODM: Accepatable

• Protection: Built-in Smart BMS

• Operating Temperature: -20~60

Voltage: CustomizedBattery Type: NMC Or LFPWarranty: 3 Years

• Warranty. O rears

Type: Vehicle Lithium Ion Battery

Application: Electric Golf Cart, Motorcycle Battery, Ev

Battery

• Weight: 35.1kg

• Dimension: 385\*230\*215mm

• Highlight: 72V Golf Cart Lithium Batteries,

280Ah Golf Cart Lithium Batteries,

## **Product Description:**

Vehicle Lithium Ion Battery with high performance battery designed . It has a max discharge current of 2C to 4C, a customized voltage, and a built-in smart BMS for protection. OEM/ODM services are acceptable. Most importantly, we offer a Three-year warranty for our customers. You can rely on our Vehicle Lithium Ion Battery for a safe and reliable power source .

#### Features:

- Most safe LFP battery technology, no cobalt
- Long lifetimes >4000 cycles @86% DOD
- Standard module capacity can be customized
- · Self-engineered BMS with cell level monitor
- Short circuit/ Over current/Over voltage/Over temperature protection
- Strong metal case with black color, IP67 waterproof
- OEM logo available

#### **Technical Parameters:**

| Parameter             | Value                                                      |
|-----------------------|------------------------------------------------------------|
| Battery type          | NMC Or Lifepo4                                             |
| Protection            | Built-in Smart BMS                                         |
| OEM/ODM               | Acceptable                                                 |
| Warranty              | 3 Years                                                    |
| Туре                  | Vehicle Lithium Ion Battery                                |
| Voltage               | Customized                                                 |
| Operating Temperature | -20~60                                                     |
| Max discharge current | 2C~ 4C                                                     |
| Place of Origin       | Hunan, China                                               |
| Features              | High performance scooter ebike battery, motorcycle battery |