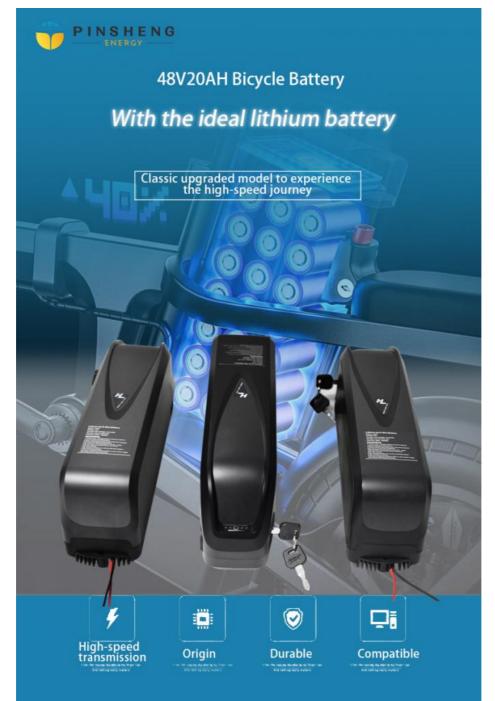

#### High-speed transmission

Transferring high speed only

Since the polymer material is used, the cell does not catch fire or explode, and the cell itself is safe enough, the protection circuit design of polymer battery can be considered to omit

Therefore, the protection circuit design of polymer battery can be considered to omit the PTC and fuse, thus saving the battery

#### Origin

Professional and reliable choice for peace of mind Due to the use of polymer materials, the cells do not catch fire or explode, and the cells themselves have sufficient safety, so the protection circuit design of polymer batteries can be considered to omit The PTC and fuse can be omitted from the design of the protection circuit of the polymer battery, thus saving the cost of the battery.