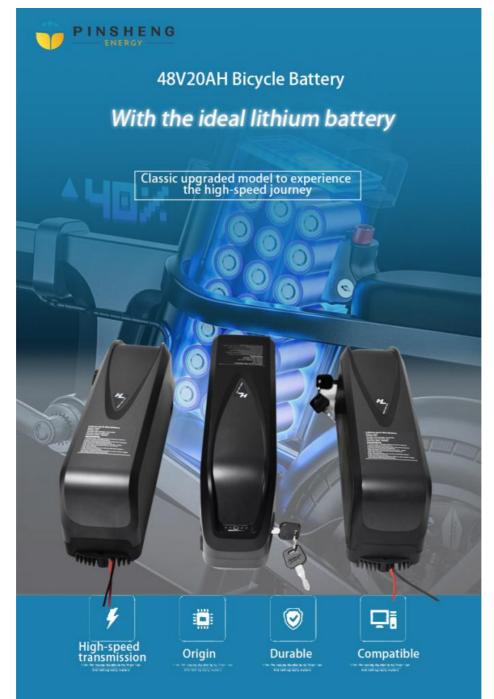

#### High-speed transmission

Transferring high speed only

Since the polymer material is used, the cell does not catch fire or explode, and the cell itself is safe enough, the protection circuit design of polymer battery can be considered to omit

Therefore, the protection circuit design of polymer battery can be considered to omit the PTC and fuse, thus saving the battery

#### cost.

#### Origin

Professional and reliable choice for peace of mind Due to the use of polymer materials, the cells do not catch fire or explode, and the cells themselves have sufficient safety, so the protection circuit design of polymer batteries can be considered to omit The PTC and fuse can be omitted from the design of the protection circuit of the polymer battery, thus saving the cost of the battery.

#### Durable

#### The Fashion Choice

With good safety performance, small thickness, light weight, large capacity, small internal resistance, shape can be customized

 $\label{eq:constraint} the set of the set o$ 

We offer Vehicle Lithium Ion Battery, a top-notch battery solution for scooter and e-bike applications. This battery is designed to meet the highest standards of performance and reliability. Our battery is built to last long, and is capable of delivering power efficiently. It is designed for OEM and ODM production, and all our products are customized according to the customer's needs.