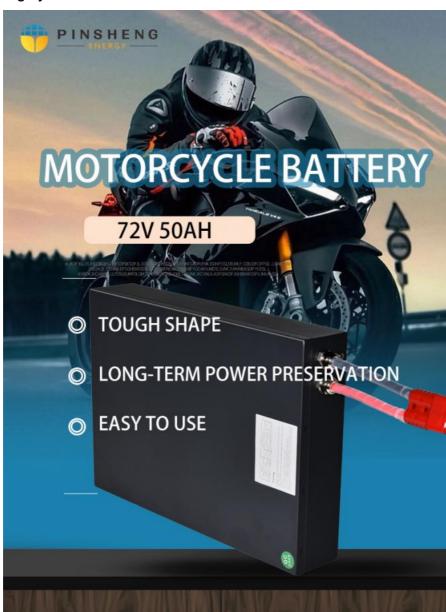

Application: Electric Golf Cart, Motorcycle Battery, Ev

Battery

• Weight: 35.1kg

• Dimension: 385\*230\*215mm

Highlight: 10Ah Lithium-ion Pouch Cell Battery,

3.7V Lithium-ion Pouch Cell Battery

| Operating Temperature | -20~60                                                     |
|-----------------------|------------------------------------------------------------|
| Max discharge current | 2C~ 4C                                                     |
| Place of Origin       | Hunan, China                                               |
| Features              | High performance scooter ebike battery, motorcycle battery |