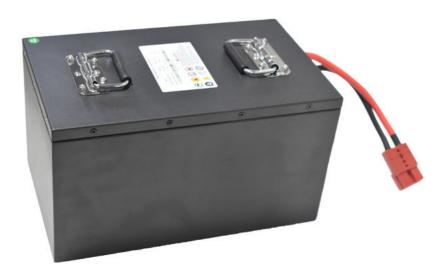

Application: Electric Golf Cart, Motorcycle Battery, Ev

Battery

• Weight: 35.1kg

• Dimension: 385\*230\*215mm

Highlight: 10Ah Lithium-ion Pouch Cell Battery,

3.7V Lithium-ion Pouch Cell Battery