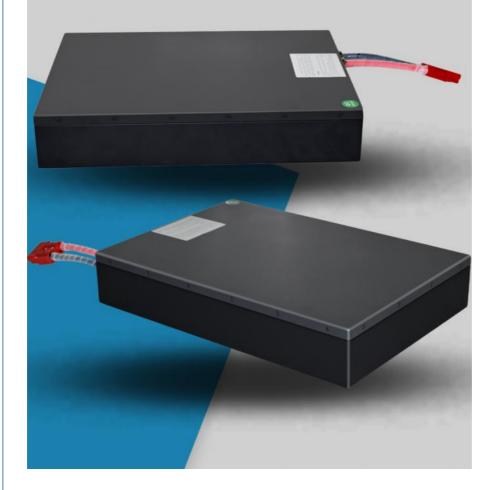

#### Features:

- Most safe LFP battery technology, no cobalt
- Long lifetimes >4000 cycles @86% DOD
- Standard module capacity can be customized
- Self-engineered BMS with cell level monitor
- Short circuit/ Over current/Over voltage/Over temperature protection
- Strong metal case with black color, IP67 waterproof
- OEM logo available