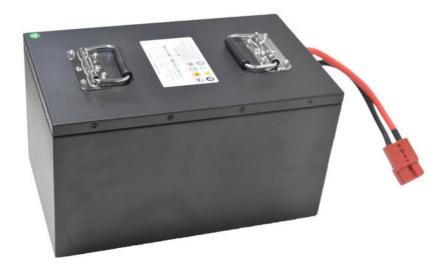

#### Product Description:

Vehicle Lithium Ion Battery with high performance battery designed . It has a max discharge current of 2C to 4C, a customized voltage, and a built-in smart BMS for protection. OEM/ODM services are acceptable. Most importantly, we offer a Three-year warranty for our customers. You can rely on our Vehicle Lithium Ion Battery for a safe and reliable power source .

#### Features:

- Most safe LFP battery technology, no cobalt
- Long lifetimes >4000 cycles @86% DOD
- Standard module capacity can be customized
- Self-engineered BMS with cell level monitor
- Short circuit/ Over current/Over voltage/Over temperature protection
- Strong metal case with black color, IP67 waterproof
- OEM logo available

#### **Technical Parameters:**

| Parameter    | Value                       |
|--------------|-----------------------------|
| Battery type | NMC Or Lifepo4              |
| Protection   | Built-in Smart BMS          |
| OEM/ODM      | Acceptable                  |
| Warranty     | 3 Years                     |
| Туре         | Vehicle Lithium Ion Battery |
| Voltage      | Customized                  |