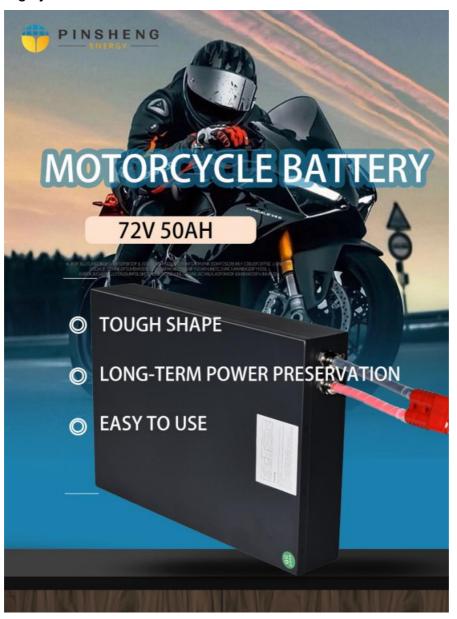

# t a i n l e s s sus New Upgrade Stainless steel

S

Safe and lightweight, healthier material selection Multi-dimensional and long-lasting power \ preservation, increase the length of power preservation