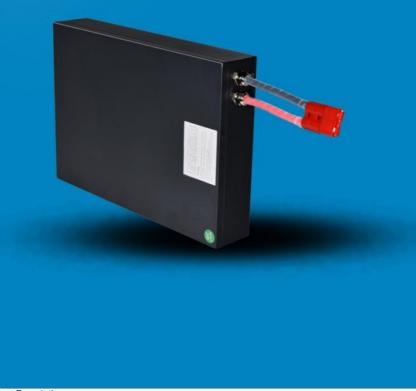

#### Product Description:

Vehicle Lithium Ion Battery with high performance battery designed . It has a max discharge current of 2C to 4C, a customized voltage, and a built-in smart BMS for protection. OEM/ODM services are acceptable. Most importantly, we offer a Three-year warranty for our customers. You can rely on our Vehicle Lithium Ion Battery for a safe and reliable power source .

#### Features:

- Most safe LFP battery technology, no cobalt
- Long lifetimes >4000 cycles @86% DOD
- Standard module capacity can be customized
- Self-engineered BMS with cell level monitor
- Short circuit/ Over current/Over voltage/Over temperature protection
- Strong metal case with black color, IP67 waterproof
- OEM logo available

#### **Technical Parameters:**

| Parameter    | Value                       |
|--------------|-----------------------------|
| Battery type | NMC Or Lifepo4              |
| Protection   | Built-in Smart BMS          |
| OEM/ODM      | Acceptable                  |
| Warranty     | 3 Years                     |
| Туре         | Vehicle Lithium Ion Battery |
| Voltage      | Customized                  |