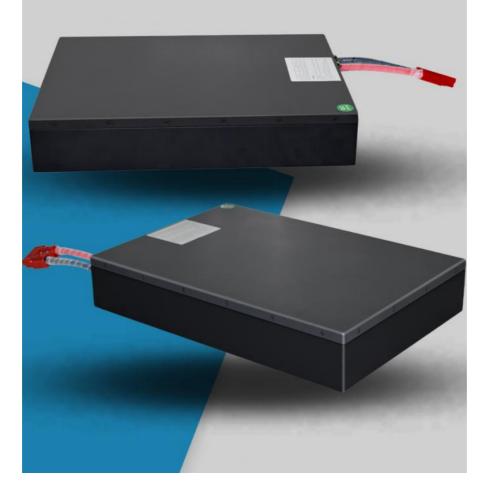

#### Product Description:

Vehicle Lithium Ion Battery with high performance battery designed . It has a max discharge current of 2C to 4C, a customized voltage, and a built-in smart BMS for protection. OEM/ODM services are acceptable. Most importantly, we offer a Three-year warranty for our customers. You can rely on our Vehicle Lithium Ion Battery for a safe and reliable power source .

#### Features:

- Most safe LFP battery technology, no cobalt
- Long lifetimes >4000 cycles @86% DOD
- Standard module capacity can be customized
- Self-engineered BMS with cell level monitor
- Short circuit/ Over current/Over voltage/Over temperature protection
- Strong metal case with black color, IP67 waterproof
- OEM logo available