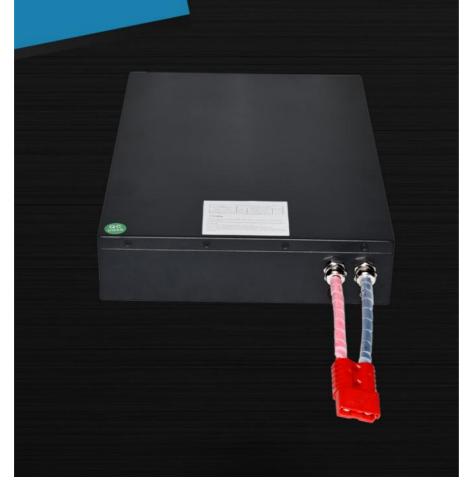

#### Product Description:

Vehicle Lithium Ion Battery with high performance battery designed . It has a max discharge current of 2C to 4C, a customized voltage, and a built-in smart BMS for protection. OEM/ODM services are acceptable. Most importantly, we offer a Three-year warranty for our customers. You can rely on our Vehicle Lithium Ion Battery for a safe and reliable power source .

#### Features:

- Most safe LFP battery technology, no cobalt
- Long lifetimes >4000 cycles @86% DOD
- Standard module capacity can be customized
- Self-engineered BMS with cell level monitor
- Short circuit/ Over current/Over voltage/Over temperature protection
- Strong metal case with black color, IP67 waterproof
- OEM logo available

#### **Technical Parameters:**

| Parameter    | Value                       |
|--------------|-----------------------------|
| Battery type | NMC Or Lifepo4              |
| Protection   | Built-in Smart BMS          |
| OEM/ODM      | Acceptable                  |
| Warranty     | 3 Years                     |
| Туре         | Vehicle Lithium Ion Battery |
| Voltage      | Customized                  |