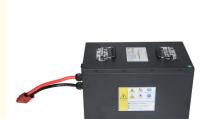

Application: Electric Golf Cart, Motorcycle Battery, Ev

Battery

• Weight: 35.1kg

• Dimension: 385\*230\*215mm

• Highlight: 100Ah Electric Rechargeable Tricycle Battery,

105Ah Electric Rechargeable Tricycle Battery,

#### Features:

- Most safe LFP battery technology, no cobalt
- Long lifetimes >4000 cycles @86% DOD
- Standard module capacity can be customized
- Self-engineered BMS with cell level monitor
- Short circuit/ Over current/Over voltage/Over temperature protection
- Strong metal case with black color, IP67 waterproof
- OEM logo available

### **Technical Parameters:**

| Parameter    | Value                       |
|--------------|-----------------------------|
| Battery type | NMC Or Lifepo4              |
| Protection   | Built-in Smart BMS          |
| OEM/ODM      | Acceptable                  |
| Warranty     | 3 Years                     |
| Туре         | Vehicle Lithium Ion Battery |
| Voltage      | Customized                  |

| Operating Temperature | -20~60                                                     |
|-----------------------|------------------------------------------------------------|
| Max discharge current | 2C~ 4C                                                     |
| Place of Origin       | Hunan, China                                               |
| Features              | High performance scooter ebike battery, motorcycle battery |