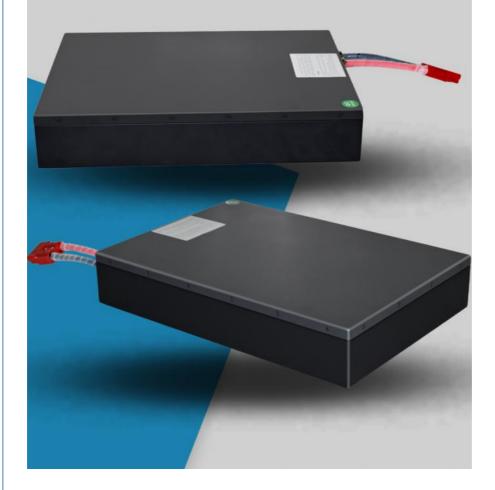

### Highly Sustainable Lithium Batteries For Vehicles One Million Units Sold

Classic

# Classic colors Powerful interpretation

A traditional business color scheme Bringing life to the traditional business color scheme

Product Description:

Vehicle Lithium Ion Battery with high performance battery designed . It has a max discharge current of 2C to 4C, a customized voltage, and a built-in smart BMS for protection. OEM/ODM services are acceptable. Most importantly, we offer a Three-year warranty for our customers. You can rely on our Vehicle Lithium Ion Battery for a safe and reliable power source .