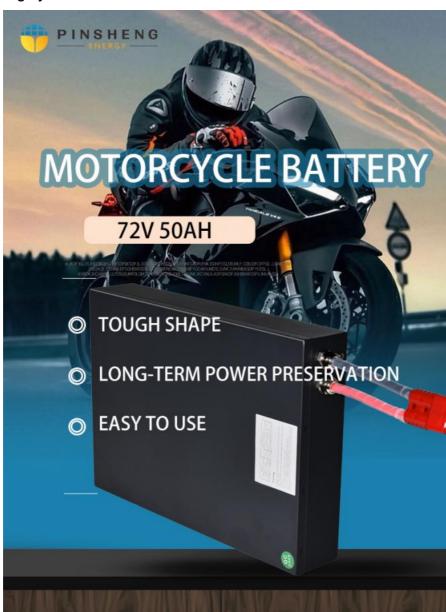

Application: Electric Golf Cart, Motorcycle Battery, Ev

Battery

• Weight: 35.1kg

• Dimension: 385\*230\*215mm

• Highlight: 100Ah Electric Rechargeable Tricycle Battery,

105Ah Electric Rechargeable Tricycle Battery,

| Operating Temperature | -20~60                                                     |
|-----------------------|------------------------------------------------------------|
| Max discharge current | 2C~ 4C                                                     |
| Place of Origin       | Hunan, China                                               |
| Features              | High performance scooter ebike battery, motorcycle battery |

### **Applications:**

Pinsheng Vehicle Lithium Ion Battery is a hot-sale product with customized production, perfect for motorcycles. With a model number of PE-48100 and origin from CHINA, the battery is certified with CE, MSDS, UN38.8 and ISO9001. The minimum order quantity is 1 unit and the price is negotiable. For packaging, it comes with option of carton box, UN box and wooden box. The delivery time is 20-30 days and the payment terms are L/C, D/A, D/P, T/T, Western Union and MoneyGram. The supply ability is 30000pcs/month and OEM/ODM orders are acceptable. The maximum discharge current of this battery is 2C~4C and it is equipped with Built-in Smart BMS for protection. Both NMC and Lifepo4 battery types are available for choice and the voltage can be customized. This vehicle lithium ion battery offers long life cycle, safe and reliable performance.