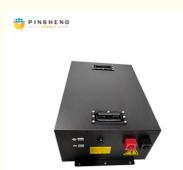

### Highly Sustainable Lithium Batteries For Vehicles One Million Units Sold

Product Description:

Vehicle Lithium Ion Battery with high performance battery designed . It has a max discharge current of 2C to 4C, a customized voltage, and a built-in smart BMS for protection. OEM/ODM services are acceptable. Most importantly, we offer a Three-year warranty for our customers. You can rely on our Vehicle Lithium Ion Battery for a safe and reliable power source .

### Features:

- Most safe LFP battery technology, no cobalt
- Long lifetimes >4000 cycles @86% DOD
- Standard module capacity can be customized
- Self-engineered BMS with cell level monitor
- Short circuit/ Over current/Over voltage/Over temperature protection
- Strong metal case with black color, IP67 waterproof
- OEM logo available

#### **Technical Parameters:**

| Parameter             | Value                                                      |
|-----------------------|------------------------------------------------------------|
| Battery type          | NMC Or Lifepo4                                             |
| Protection            | Built-in Smart BMS                                         |
| OEM/ODM               | Acceptable                                                 |
| Warranty              | 3 Years                                                    |
| Туре                  | Vehicle Lithium Ion Battery                                |
| Voltage               | Customized                                                 |
| Operating Temperature | -20~60                                                     |
| Max discharge current | 2C~ 4C                                                     |
| Place of Origin       | Hunan, China                                               |
| Features              | High performance scooter ebike battery, motorcycle battery |