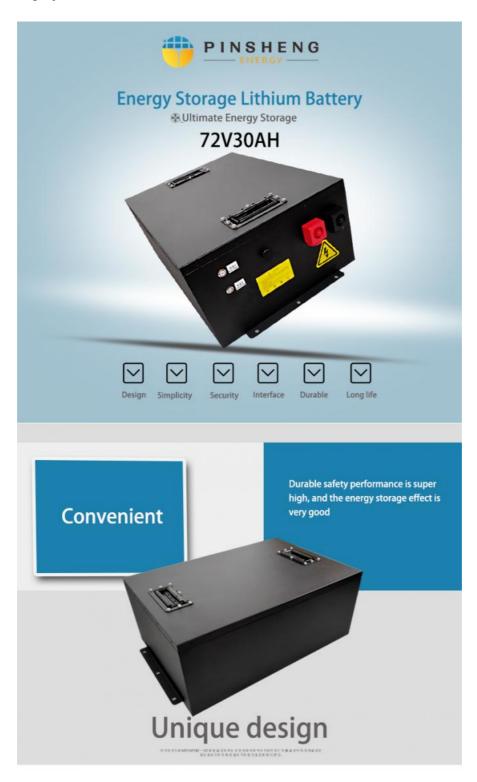

### Highly Sustainable Lithium Batteries For Vehicles One Million Units Sold

Product Description:

Vehicle Lithium Ion Battery with high performance battery designed . It has a max discharge current of 2C to 4C, a customized voltage, and a built-in smart BMS for protection. OEM/ODM services are acceptable. Most importantly, we offer a Three-year warranty for our customers. You can rely on our Vehicle Lithium Ion Battery for a safe and reliable power source .

### Features:

- Most safe LFP battery technology, no cobalt
- Long lifetimes >4000 cycles @86% DOD
- Standard module capacity can be customized
- Self-engineered BMS with cell level monitor
- Short circuit/ Over current/Over voltage/Over temperature protection
- Strong metal case with black color, IP67 waterproof
- OEM logo available

#### **Technical Parameters:**

| Parameter             | Value                                                      |
|-----------------------|------------------------------------------------------------|
| Battery type          | NMC Or Lifepo4                                             |
| Protection            | Built-in Smart BMS                                         |
| OEM/ODM               | Acceptable                                                 |
| Warranty              | 3 Years                                                    |
| Туре                  | Vehicle Lithium Ion Battery                                |
| Voltage               | Customized                                                 |
| Operating Temperature | -20~60                                                     |
| Max discharge current | 2C~ 4C                                                     |
| Place of Origin       | Hunan, China                                               |
| Features              | High performance scooter ebike battery, motorcycle battery |