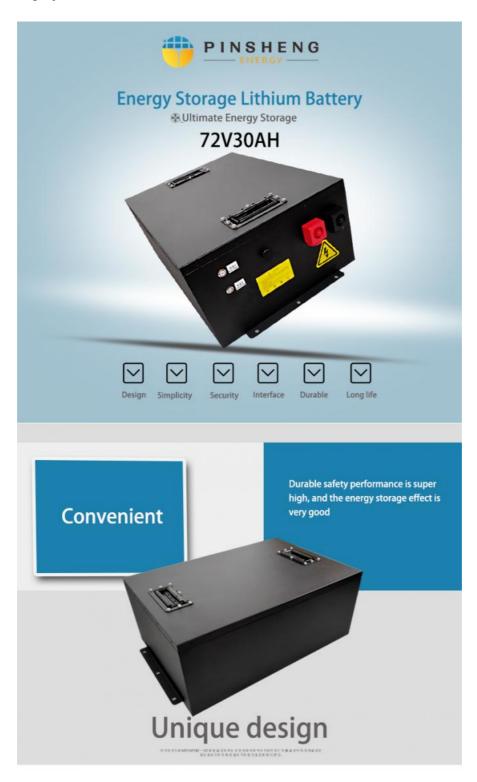

### **Product Specification**

OEM/ODM: Accepatable

• Protection: Built-in Smart BMS

• Operating Temperature: -20~60

Voltage: CustomizedBattery Type: NMC Or LFPWarranty: 3 Years

• Type: Vehicle Lithium Ion Battery

Application: Electric Golf Cart, Motorcycle Battery, Ev

Battery

• Weight: 35.1kg

• Dimension: 385\*230\*215mm

• Highlight: 100ah Lithium Ion Battery,

80ah Lithium Ion Battery,

Occionical Valiana I libitum Ian Datiana

### Features:

- Most safe LFP battery technology, no cobalt
- Long lifetimes >4000 cycles @86% DOD
- Standard module capacity can be customized
- Self-engineered BMS with cell level monitor
- Short circuit/ Over current/Over voltage/Over temperature protection
- Strong metal case with black color, IP67 waterproof
- OEM logo available

#### **Technical Parameters:**

| Parameter             | Value                                                      |
|-----------------------|------------------------------------------------------------|
| Battery type          | NMC Or Lifepo4                                             |
| Protection            | Built-in Smart BMS                                         |
| OEM/ODM               | Acceptable                                                 |
| Warranty              | 3 Years                                                    |
| Туре                  | Vehicle Lithium Ion Battery                                |
| Voltage               | Customized                                                 |
| Operating Temperature | -20~60                                                     |
| Max discharge current | 2C~ 4C                                                     |
| Place of Origin       | Hunan, China                                               |
| Features              | High performance scooter ebike battery, motorcycle battery |