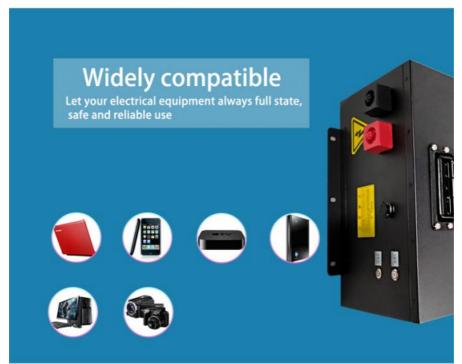

Application: Electric Golf Cart, Motorcycle Battery, Ev

Battery

• Weight: 35.1kg

• Dimension: 385\*230\*215mm

• Highlight: 100ah Lithium Ion Battery,

80ah Lithium Ion Battery,

Occionical Valiana I libitum Ian Datiana

### **Applications:**

Pinsheng Vehicle Lithium Ion Battery is a hot-sale product with customized production, perfect for motorcycles. With a model number of PE-48100 and origin from CHINA, the battery is certified with CE, MSDS, UN38.8 and ISO9001. The minimum order quantity is 1 unit and the price is negotiable. For packaging, it comes with option of carton box, UN box and wooden box. The delivery time is 20-30 days and the payment terms are L/C, D/A, D/P, T/T, Western Union and MoneyGram. The supply ability is 30000pcs/month and OEM/ODM orders are acceptable. The maximum discharge current of this battery is 2C~4C and it is equipped with Built-in Smart BMS for protection. Both NMC and Lifepo4 battery types are available for choice and the voltage can be customized. This vehicle lithium ion battery offers long life cycle, safe and reliable performance.