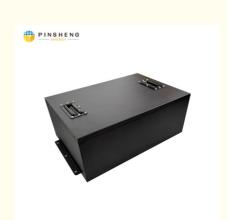

### **Product Specification**

OEM/ODM: Accepatable

• Protection: Built-in Smart BMS

• Operating Temperature: -20~60

Voltage: CustomizedBattery Type: NMC Or LFPWarranty: 3 Years

• Type: Vehicle Lithium Ion Battery

Application: Electric Golf Cart, Motorcycle Battery, Ev

Battery

• Weight: 35.1kg

• Dimension: 385\*230\*215mm

• Highlight: 100ah Lithium Ion Battery,

80ah Lithium Ion Battery,

Occionical Valiana I libitum Ian Datiana

### Features:

- Most safe LFP battery technology, no cobalt
- Long lifetimes >4000 cycles @86% DOD
- Standard module capacity can be customized
- Self-engineered BMS with cell level monitor
- Short circuit/ Over current/Over voltage/Over temperature protection
- Strong metal case with black color, IP67 waterproof
- OEM logo available

#### **Technical Parameters:**

| Parameter             | Value                                                      |
|-----------------------|------------------------------------------------------------|
| Battery type          | NMC Or Lifepo4                                             |
| Protection            | Built-in Smart BMS                                         |
| OEM/ODM               | Acceptable                                                 |
| Warranty              | 3 Years                                                    |
| Туре                  | Vehicle Lithium Ion Battery                                |
| Voltage               | Customized                                                 |
| Operating Temperature | -20~60                                                     |
| Max discharge current | 2C~ 4C                                                     |
| Place of Origin       | Hunan, China                                               |
| Features              | High performance scooter ebike battery, motorcycle battery |