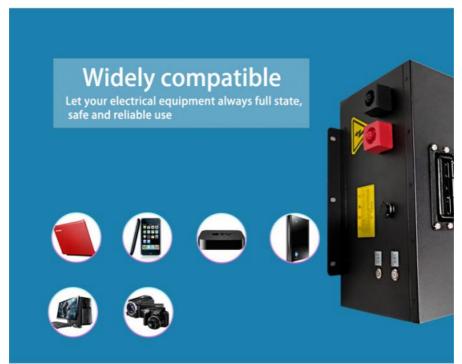

Application: Electric Golf Cart, Motorcycle Battery, Ev

Battery

• Weight: 35.1kg

• Dimension: 385\*230\*215mm

Highlight: 60v 20ah Electric Scooter Battery,

Customized Voltage Electric Scooter Battery,

40-b Florida Constan Battania

### **Applications:**

Pinsheng Vehicle Lithium Ion Battery is a hot-sale product with customized production, perfect for motorcycles. With a model number of PE-48100 and origin from CHINA, the battery is certified with CE, MSDS, UN38.8 and ISO9001. The minimum order quantity is 1 unit and the price is negotiable. For packaging, it comes with option of carton box, UN box and wooden box. The delivery time is 20-30 days and the payment terms are L/C, D/A, D/P, T/T, Western Union and MoneyGram. The supply ability is 30000pcs/month and OEM/ODM orders are acceptable. The maximum discharge current of this battery is 2C~4C and it is equipped with Built-in Smart BMS for protection. Both NMC and Lifepo4 battery types are available for choice and the voltage can be customized. This vehicle lithium ion battery offers long life cycle, safe and reliable performance.