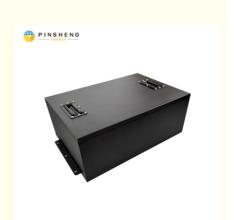

## Electric Scooter Battery 60v 20ah 42ah Lifepo4 Lithium Ion Battery Pack with Customized Voltage and 385\*230\*215mm Size

Application: Electric Golf Cart, Motorcycle Battery, Ev

Battery

• Weight: 35.1kg

• Dimension: 385\*230\*215mm

Highlight: 60v 20ah Electric Scooter Battery,

Customized Voltage Electric Scooter Battery,

40-b Florida Constan Battania