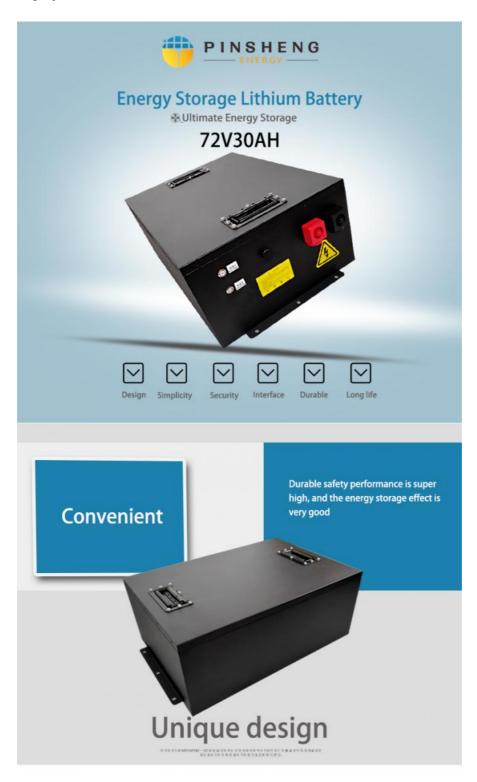

## Electric Scooter Battery 60v 20ah 42ah Lifepo4 Lithium Ion Battery Pack with Customized Voltage and 385\*230\*215mm Size

Application: Electric Golf Cart, Motorcycle Battery, Ev

Battery

• Weight: 35.1kg

• Dimension: 385\*230\*215mm

Highlight: 60v 20ah Electric Scooter Battery,

Customized Voltage Electric Scooter Battery,

40-b Florida Constan Battania

### Features:

- Most safe LFP battery technology, no cobalt
- Long lifetimes >4000 cycles @86% DOD
- Standard module capacity can be customized
- Self-engineered BMS with cell level monitor
- Short circuit/ Over current/Over voltage/Over temperature protection
- Strong metal case with black color, IP67 waterproof
- OEM logo available