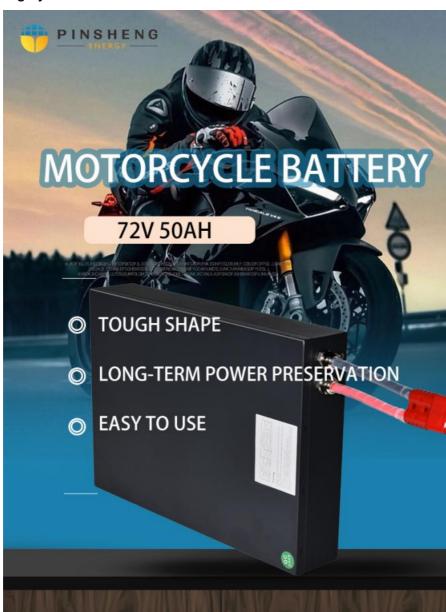

Application: Electric Golf Cart, Motorcycle Battery, Ev

Battery

• Weight: 35.1kg

• Dimension: 385\*230\*215mm

Highlight: 60v 72V Lithium Ebike Battery,

Smart BMS Lithium Ebike Battery,

## **Applications:**

Pinsheng Vehicle Lithium Ion Battery is a hot-sale product with customized production, perfect for motorcycles. With a model number of PE-48100 and origin from CHINA, the battery is certified with CE, MSDS, UN38.8 and ISO9001. The minimum order quantity is 1 unit and the price is negotiable. For packaging, it comes with option of carton box, UN box and wooden box. The delivery time is 20-30 days and the payment terms are L/C, D/A, D/P, T/T, Western Union and MoneyGram. The supply ability is 30000pcs/month and OEM/ODM orders are acceptable. The maximum discharge current of this battery is 2C~4C and it is equipped with Built-in Smart BMS for protection. Both NMC and Lifepo4 battery types are available for choice and the voltage can be customized. This vehicle lithium ion battery offers long life cycle, safe and reliable performance.