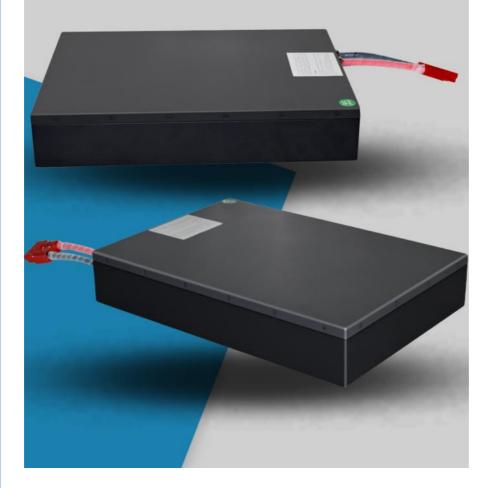

# Highly Sustainable Lithium Batteries For Vehicles One Million Units Sold

Classic

# Classic colors Powerful interpretation

A traditional business color scheme Bringing life to the traditional business color scheme

Product Description:

Vehicle Lithium Ion Battery with high performance battery designed . It has a max discharge current of 2C to 4C, a customized voltage, and a built-in smart BMS for protection. OEM/ODM services are acceptable. Most importantly, we offer a Three-year warranty for our customers. You can rely on our Vehicle Lithium Ion Battery for a safe and reliable power source .