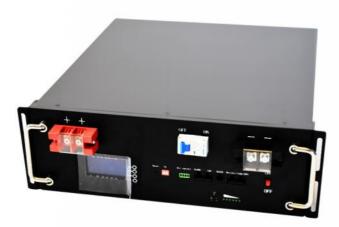

## **Product Specification**

Battery Power: 10KWh

• SOC Light And COM: Standard And Optional

BMS: Smart BMS

Module Capacity: 200Ah

Application: Home Energy Storage

• Product Name: 48V 200Ah Rack Lithium Battery

#### Features:

Product Name: Energy Storage Lithium Battery

Battery Power: 10KWh Life Cycle Times: 6000 Times

Warranty: 5 Years Module Capacity: 200Ah Operating Temperature: -15°C To 55°C LifePO4 Battery Cell Solar Energy Storage Battery Solar Energy Storage Battery Module Smart BMS

#### **Technical Parameters:**

| Technical Parameters  | Details                                                                 |
|-----------------------|-------------------------------------------------------------------------|
| Battery Power         | 10KWh                                                                   |
| SOC Light and COM     | Standard And Optional                                                   |
| Nomincal Voltage      | 51.2V DC                                                                |
| Charge Limit Voltage  | 58.4V                                                                   |
| Operating Temperature | -15°C To 55°C                                                           |
| Application           | Home Energy Storage, Telecom Base Station, Solar Energy Storage Battery |
| Warranty              | 5 Years                                                                 |
| BMS                   | Smart BMS                                                               |
| Discharge Cut Voltage | 40V                                                                     |
| Life Cycle Times      | 6000 Times                                                              |
| Battery Cell Type     | LifePO4 Battery Cell                                                    |