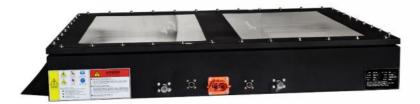

## **Product Description:**

Vehicle Lithium Ion Battery is a scooter ebike battery and energy storage battery designed for active and versatile usage. It has a wide operating temperature range of -20~60 and a maximum discharge current of 2C~4C, with both NMC and Lifepo4 battery types available. It is equipped with a built-in Smart BMS for advanced protection and offers OEM/ODM services for customized production. Vehicle Lithium Ion Battery is the perfect choice for your scooter or ebike.

#### Features:

Product Name: Vehicle Lithium Ion Battery

Protection: Built-in Smart BMS

Warranty: 3 Years

Type: Vehicle Lithium Ion Battery Operating Temperature: -20~60 Max discharge current: 2C~ 4C

High Performance: Ideal for motorcycle battery Energy storage battery: High quality and safety

#### **Applications:**

Pinsheng PE-48100 Vehicle Lithium Ion Battery is the ideal choice for hot sale electric car battery, providing excellent performance for a wide range of applications. It is designed with a maximum discharge current of 2C~ 4C and comes in a variety of voltage levels which can be customized to meet the exact needs of the customer. The battery pack has been certified by CE, MSDS, UN38.8 and ISO9001, and is available with a minimum order quantity of 1 unit. This rechargeable battery is offered at a negotiable price and can be packed in a carton box, UN box or a wooden box. Delivery time is within 20-30days and payment terms include L/C, D/A, D/P, T/T, Western Union and MoneyGram. Pinsheng PE-48100 Vehicle Lithium Ion Battery has a supply ability of 30000pcs/month and OEM/ODM is acceptable.