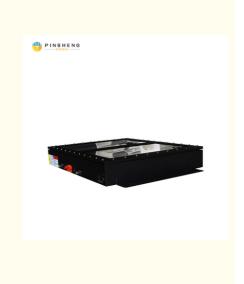

## **Product Description:**

Vehicle Lithium Ion Battery is a scooter ebike battery and energy storage battery designed for active and versatile usage. It has a wide operating temperature range of -20~60 and a maximum discharge current of 2C~4C, with both NMC and Lifepo4 battery types available. It is equipped with a built-in Smart BMS for advanced protection and offers OEM/ODM services for customized production. Vehicle Lithium Ion Battery is the perfect choice for your scooter or ebike.

#### Features:

Product Name: Vehicle Lithium Ion Battery

Protection: Built-in Smart BMS

Warranty: 3 Years

Type: Vehicle Lithium Ion Battery Operating Temperature: -20~60 Max discharge current: 2C~ 4C

High Performance: Ideal for motorcycle battery Energy storage battery: High quality and safety

#### **Applications:**

Pinsheng PE-48100 Vehicle Lithium Ion Battery is the ideal choice for hot sale electric car battery, providing excellent performance for a wide range of applications. It is designed with a maximum discharge current of 2C~ 4C and comes in a variety of voltage levels which can be customized to meet the exact needs of the customer. The battery pack has been certified by CE, MSDS, UN38.8 and ISO9001, and is available with a minimum order quantity of 1 unit. This rechargeable battery is offered at a negotiable price and can be packed in a carton box, UN box or a wooden box. Delivery time is within 20-30days and payment terms include L/C, D/A, D/P, T/T, Western Union and MoneyGram. Pinsheng PE-48100 Vehicle Lithium Ion Battery has a supply ability of 30000pcs/month and OEM/ODM is acceptable.